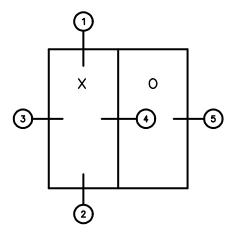

## **KELTIC 7600** Sliding Glass Door

### 7622 XO SLIDING GLASS DOOR 4 1/2" FRAME

#### General Notes:

Not to Scale

Due to continual product development, detail and technical data are subject to change without notice
For latest product specifications please go to our website: www.intlwindow.com or contact your IWC Representative
This is an architectural view of cross sections only and installation of shims, fasteners and sealant shall be the responsibility of the installer

Rev. 0712 Form: 7622\_elev XO\_4.pdf IWC Architectural Design Detail