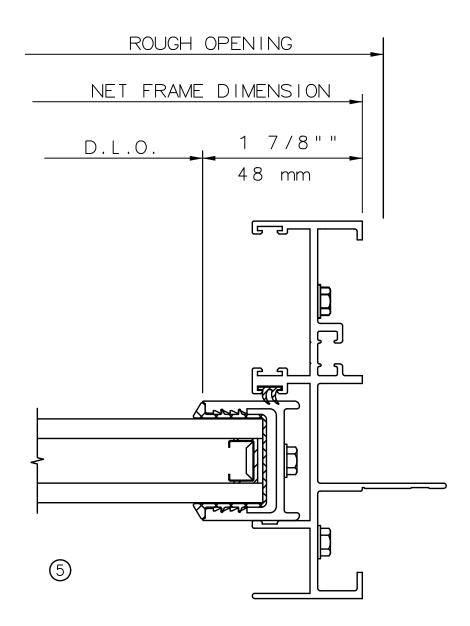

## Sliding Glass Door

### General Notes:

Not to Scale

Due to continual product development, detail and technical data are subject to change without notice

For latest product specifications please go to our website: www.intlwindow.com or contact your IWC Representative

This is an architectural view of cross sections only and installation of shims, fasteners and sealant shall be the responsibility of the installer

Rev. 0612 Form: 7682\_det\_03\_ljb\_dim.pdf IWC Architectural Design Detail