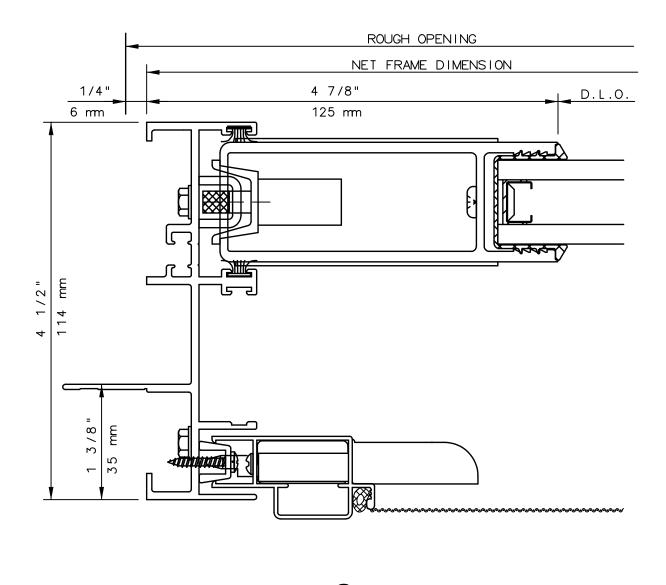

## **KELTIC 7600** Sliding Glass Door

### 7622 XO SLIDING GLASS DOOR 4 1/2" FRAME

#### General Notes:

Not to Scale

Due to continual product development, detail and technical data are subject to change without notice
For latest product specifications please go to our website: www.intlwindow.com or contact your IWC Representative
This is an architectural view of cross sections only and installation of shims, fasteners and sealant shall be the responsibility of the installer

Rev. 0712 Form: 7622\_elev XO\_4.pdf IWC Architectural Design Detail