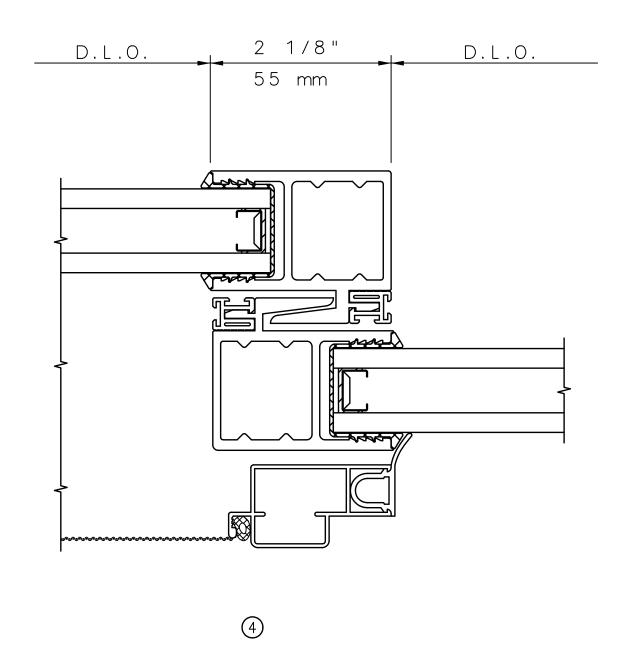

## Sliding Glass Door

### General Notes:

Not to Scale

Due to continual product development, detail and technical data are subject to change without notice
For latest product specifications please go to our website: www.intlwindow.com or contact your IWC Representative

This is an architectural view of cross sections only and installation of shims, fasteners and sealant shall be the responsibility of the installer

Rev. 0612 Form: 7620\_det\_05\_fjb\_dim.pdf IWC Architectural Design Detail