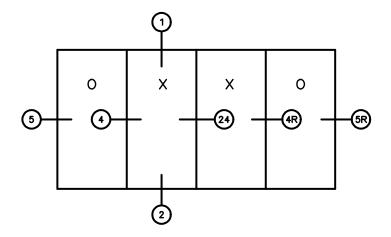

## **KELTIC 7600** Sliding Glass Door

## 7622 OXXO SLIDING GLASS DOOR 5 7-8" FRAME (STD FEMALE LEFT SIDE)

### General Notes:

Not to Scale

Due to continual product development, detail and technical data are subject to change without notice
For latest product specifications please go to our website: www.intlwindow.com or contact your IWC Representative
This is an architectural view of cross sections only and installation of shims, fasteners and sealant shall be the responsibility of the installer

Rev. 0612 Form: 7622\_elev 0XX0\_5.pdf IWC Architectural Design Detail