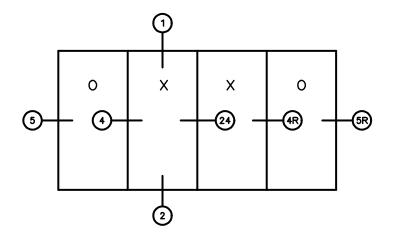

## 7622 OXXO SLIDING GLASS DOOR 4 1/2" FRAME (STD FEMALE LEFT SIDE)

### General Notes:

Not to Scale

Due to continual product development, detail and technical data are subject to change without notice
For latest product specifications please go to our website: www.intlwindow.com or contact your IWC Representative
This is an architectural view of cross sections only and installation of shims, fasteners and sealant shall be the responsibility of the installer

Rev. 0712 Form: 7622\_elev 0XX0\_4.pdf IWC Architectural Design Detail