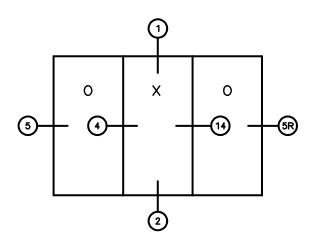

## 7622 OXO SLIDING GLASS DOOR 5 7/8" FRAME

General Notes: Not to Scale

Due to continual product development, detail and technical data are subject to change without notice

For latest product specifications please go to our website: www.intlwindow.com or contact your IWC Representative

This is an architectural view of cross sections only and installation of shims, fasteners and sealant shall be the responsibility of the installer

General Notes:

Not to Scale

Due to continual product development, detail and technical data are subject to change without notice

For latest product specifications please go to our website: www.intlwindow.com or contact your IWC Representative

This is an architectural view of cross sections only and installation of shims, fasteners and sealant shall be the responsibility of the installer