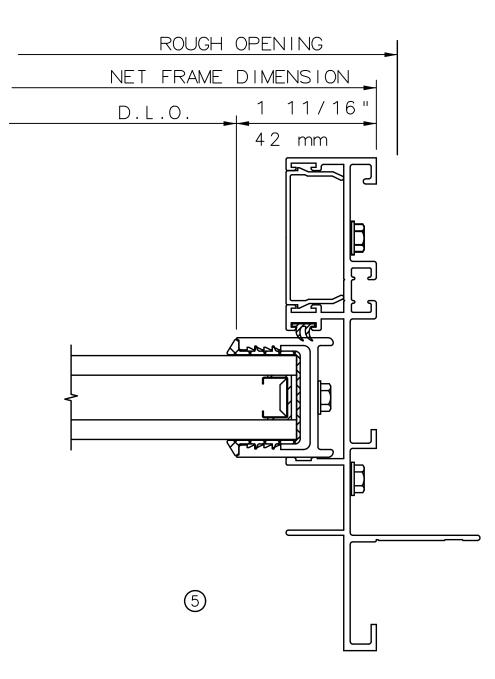

## 7622 OXO SLIDING GLASS DOOR 5 7/8" FRAME

General Notes: Not to Scale

Due to continual product development, detail and technical data are subject to change without notice

For latest product specifications please go to our website: www.intlwindow.com or contact your IWC Representative

This is an architectural view of cross sections only and installation of shims, fasteners and sealant shall be the responsibility of the installer

General Notes:

Not to Scale

Due to continual product development, detail and technical data are subject to change without notice

For latest product specifications please go to our website: www.intlwindow.com or contact your IWC Representative

This is an architectural view of cross sections only and installation of shims, fasteners and sealant shall be the responsibility of the installer