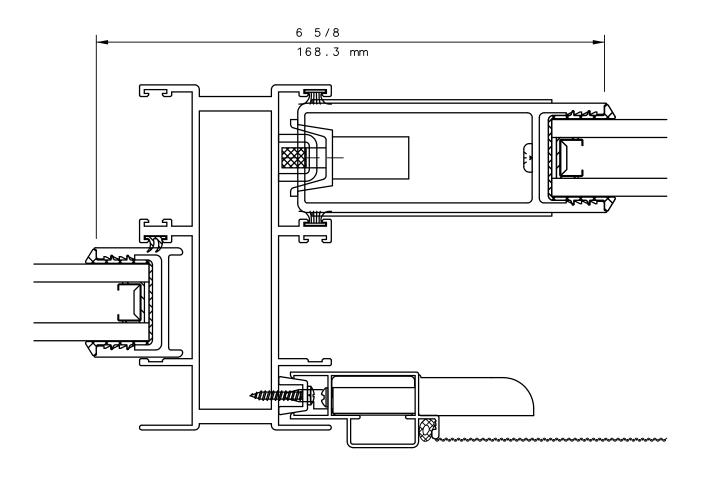

## **KELTIC 7600** Sliding Glass Door

General Notes:

Not to Scale

Due to continual product development, detail and technical data are subject to change without notice

For latest product specifications please go to our website: www.intlwindow.com or contact your IWC Representative

This is an architectural view of cross sections only and installation of shims, fasteners and sealant shall be the responsibility of the installer

General Notes:

Not to Scale

Due to continual product development, detail and technical data are subject to change without notice

For latest product specifications please go to our website: www.intlwindow.com or contact your IWC Representative

This is an architectural view of cross sections only and installation of shims, fasteners and sealant shall be the responsibility of the installer