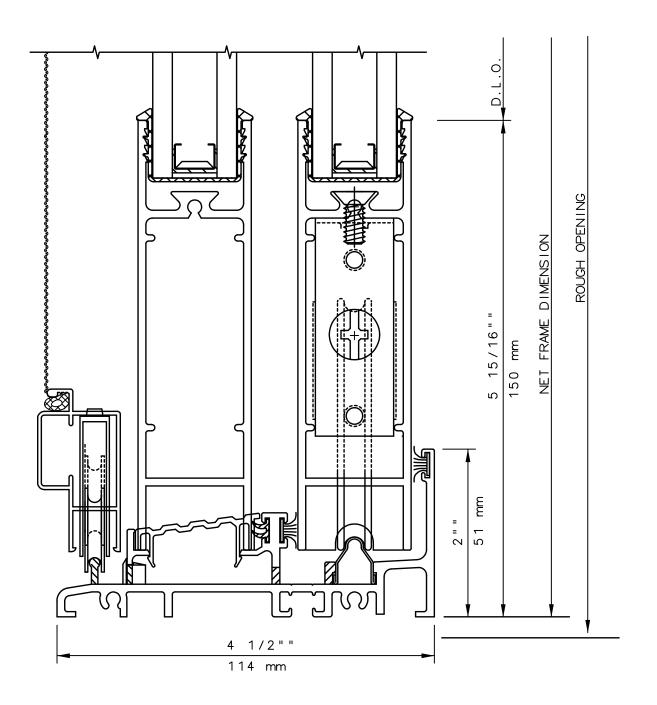

## **KELTIC 7600** Sliding Glass Door

General Notes:

Not to Scale

Due to continual product development, detail and technical data are subject to change without notice

For latest product specifications please go to our website: www.intlwindow.com or contact your IWC Representative

This is an architectural view of cross sections only and installation of shims, fasteners and sealant shall be the responsibility of the installer