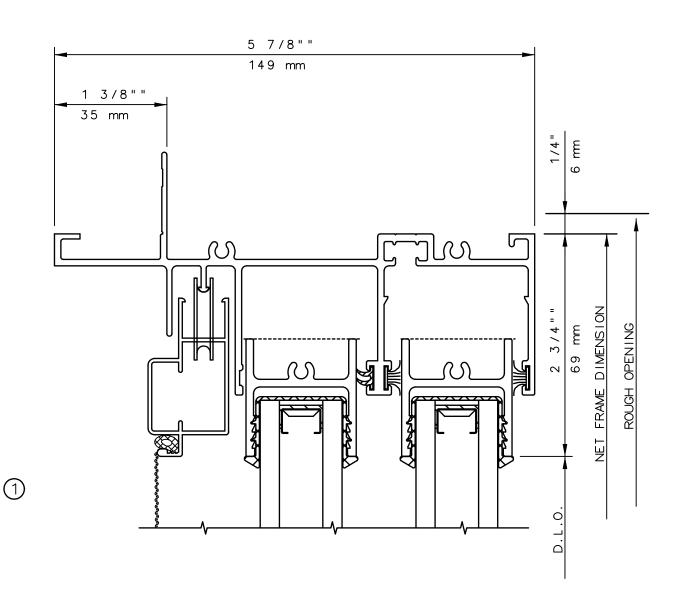

## **KELTIC 7600** Sliding Glass Door

General Notes:

Not to Scale

Due to continual product development, detail and technical data are subject to change without notice

For latest product specifications please go to our website: www.intlwindow.com or contact your IWC Representative

This is an architectural view of cross sections only and installation of shims, fasteners and sealant shall be the responsibility of the installer

General Notes:

Not to Scale

Due to continual product development, detail and technical data are subject to change without notice

For latest product specifications please go to our website: www.intlwindow.com or contact your IWC Representative

This is an architectural view of cross sections only and installation of shims, fasteners and sealant shall be the responsibility of the installer