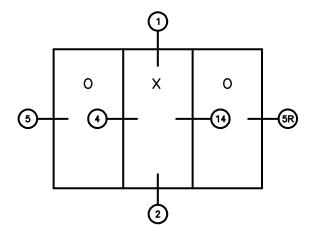

## **KELTIC 7600** Sliding Glass Door

### 7622 OXO SLIDING GLASS DOOR 4 1/2" FRAME

General Notes:

Not to Scale

Due to continual product development, detail and technical data are subject to change without notice
For latest product specifications please go to our website: www.intlwindow.com or contact your IWC Representative
This is an architectural view of cross sections only and installation of shims, fasteners and sealant shall be the responsibility of the installer

Rev. 0712 Form: 7622\_elev 0X0\_4.pdf IWC Architectural Design Detail