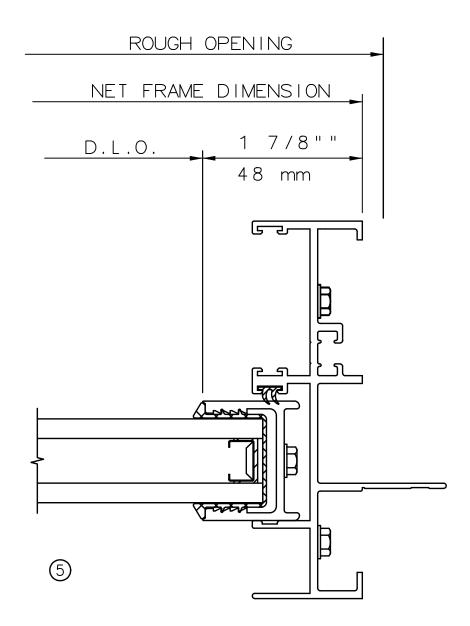

### General Notes:

Not to Scale

Due to continual product development, detail and technical data are subject to change without notice

For latest product specifications please go to our website: www.intlwindow.com or contact your IWC Representative

This is an architectural view of cross sections only and installation of shims, fasteners and sealant shall be the responsibility of the installer

Rev. 0612 Form: 7682\_det\_01\_hd\_dim.pdf IWC Architectural Design Detail