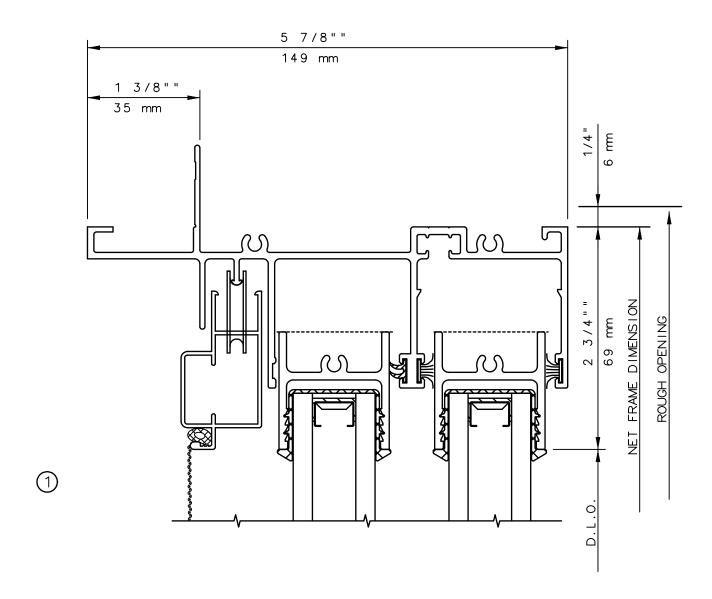

## Sliding Glass Door

### General Notes:

Not to Scale

Due to continual product development, detail and technical data are subject to change without notice

For latest product specifications please go to our website: www.intlwindow.com or contact your IWC Representative

This is an architectural view of cross sections only and installation of shims, fasteners and sealant shall be the responsibility of the installer

Rev. 0612 Form: 7620\_det\_01\_hd\_dim.pdf IWC Architectural Design Detail