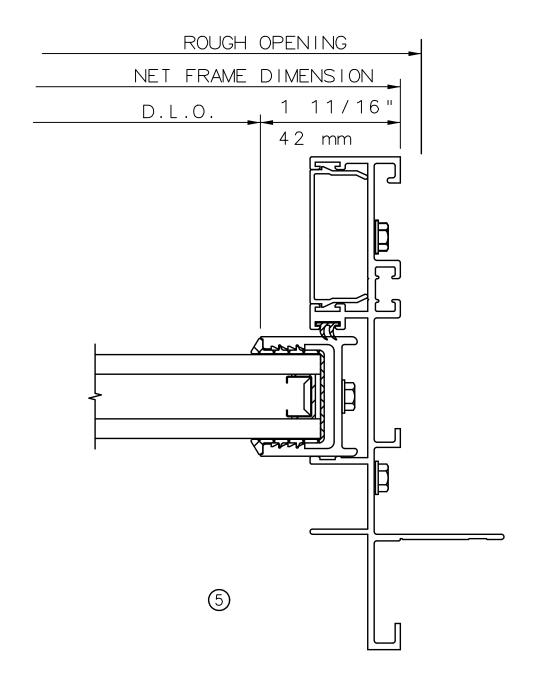

## Sliding Glass Door

### General Notes:

Not to Scale

Due to continual product development, detail and technical data are subject to change without notice
For latest product specifications please go to our website: www.intlwindow.com or contact your IWC Representative

This is an architectural view of cross sections only and installation of shims, fasteners and sealant shall be the responsibility of the installer

Rev. 0612 Form: 7620\_det\_05\_fjb\_dim.pdf IWC Architectural Design Detail