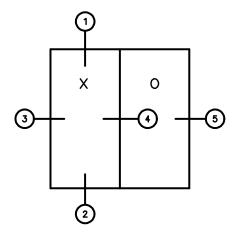

### 7620 XO SLIDING GLASS DOOR 5 7/8" FRAME

### General Notes:

Not to Scale

Due to continual product development, detail and technical data are subject to change without notice
For latest product specifications please go to our website: www.intlwindow.com or contact your IWC Representative
This is an architectural view of cross sections only and installation of shims, fasteners and sealant shall be the responsibility of the installer

Rev. 0612 Form: 7620\_elev X0\_5.pdf IWC Architectural Design Detail