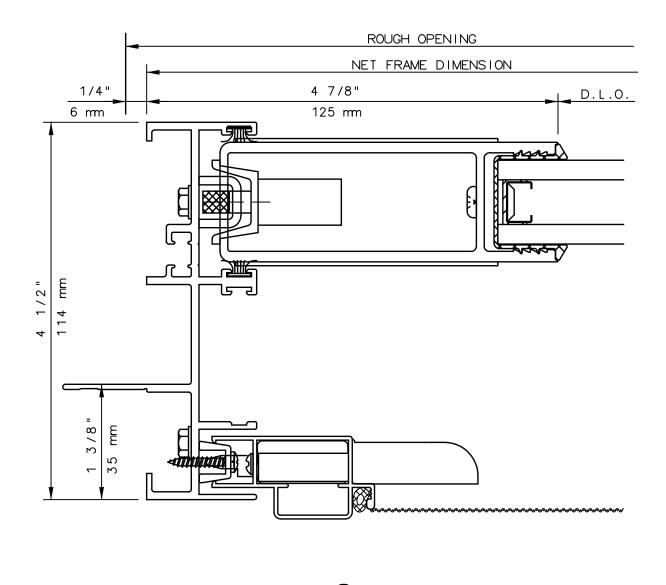

## **KELTIC 7600** Sliding Glass Door

### 7620 XO SLIDING GLASS DOOR 4 1/2" FRAME

#### General Notes:

Not to Scale

Due to continual product development, detail and technical data are subject to change without notice
For latest product specifications please go to our website: www.intlwindow.com or contact your IWC Representative
This is an architectural view of cross sections only and installation of shims, fasteners and sealant shall be the responsibility of the installer

Rev. 0712 Form: 7620\_elev XO\_4.pdf IWC Architectural Design Detail