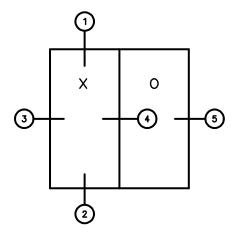

## **KELTIC 7600** Sliding Glass Door

### 7620 XO SLIDING GLASS DOOR 4 1/2" FRAME

#### General Notes:

Not to Scale

Due to continual product development, detail and technical data are subject to change without notice
For latest product specifications please go to our website: www.intlwindow.com or contact your IWC Representative
This is an architectural view of cross sections only and installation of shims, fasteners and sealant shall be the responsibility of the installer

Rev. 0712 Form: 7620\_elev XO\_4.pdf IWC Architectural Design Detail