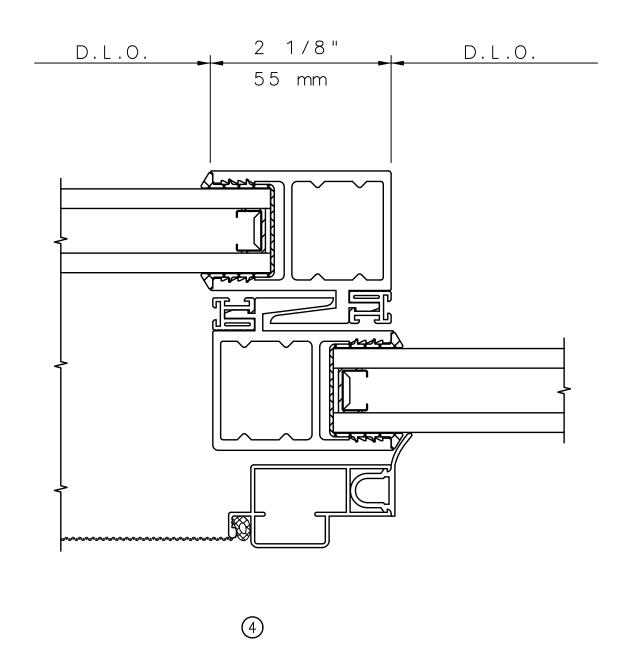

## Sliding Glass Door

### General Notes:

Not to Scale

Due to continual product development, detail and technical data are subject to change without notice

For latest product specifications please go to our website: www.intlwindow.com or contact your IWC Representative

This is an architectural view of cross sections only and installation of shims, fasteners and sealant shall be the responsibility of the installer

Rev. 0612 Form: 7682\_det\_03\_ljb\_dim.pdf IWC Architectural Design Detail