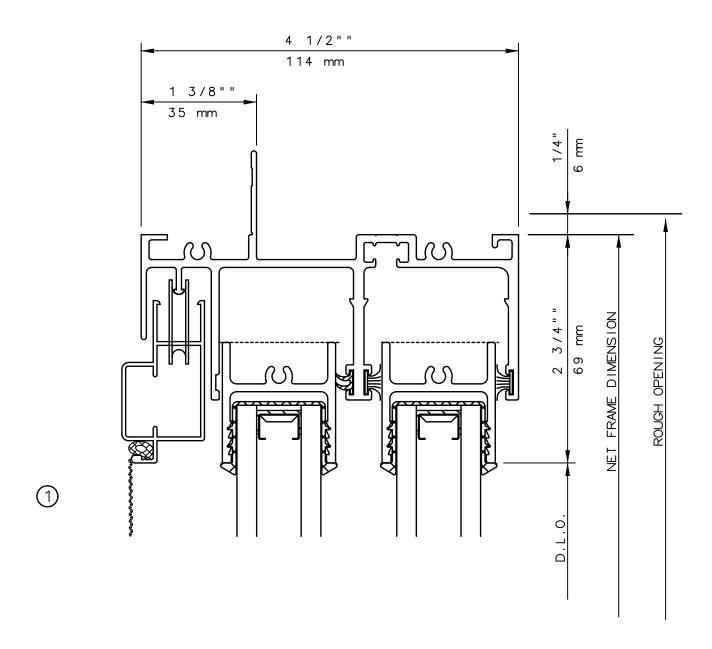

## Sliding Glass Door

#### General Notes:

Not to Scale

Due to continual product development, detail and technical data are subject to change without notice

For latest product specifications please go to our website: www.intlwindow.com or contact your IWC Representative

This is an architectural view of cross sections only and installation of shims, fasteners and sealant shall be the responsibility of the installer

Rev. 0612 Form: 7682\_det\_01\_hd\_dim.pdf IWC Architectural Design Detail