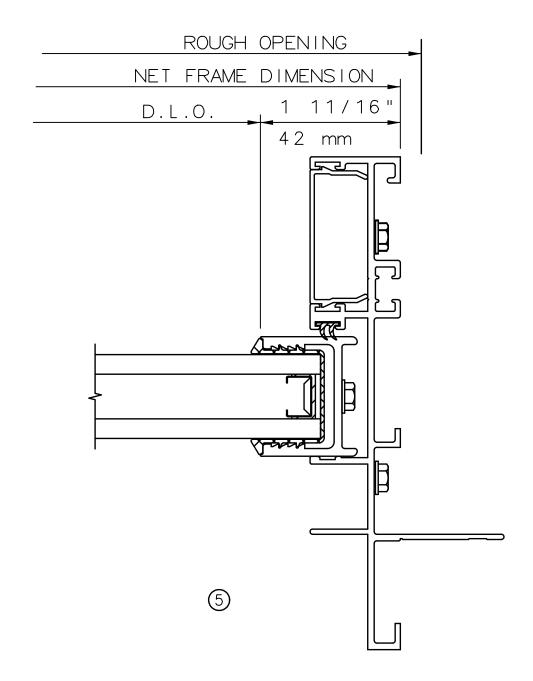

## Sliding Glass Door

#### General Notes:

Not to Scale

Due to continual product development, detail and technical data are subject to change without notice
For latest product specifications please go to our website: www.intlwindow.com or contact your IWC Representative

This is an architectural view of cross sections only and installation of shims, fasteners and sealant shall be the responsibility of the installer

Rev. 0612 Form: 7620\_det\_05\_fjb\_dim.pdf IWC Architectural Design Detail