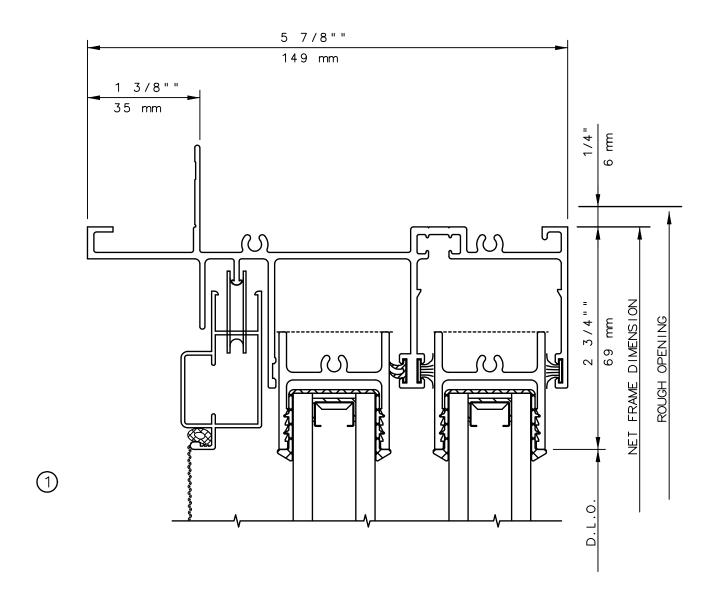

## Sliding Glass Door

#### General Notes:

Not to Scale

Due to continual product development, detail and technical data are subject to change without notice

For latest product specifications please go to our website: www.intlwindow.com or contact your IWC Representative

This is an architectural view of cross sections only and installation of shims, fasteners and sealant shall be the responsibility of the installer

Rev. 0612 Form: 7620\_det\_01\_hd\_dim.pdf IWC Architectural Design Detail