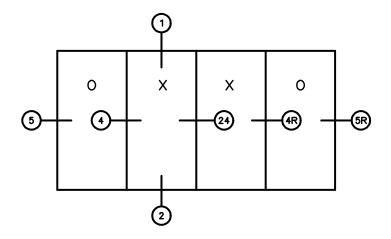

### **KELTIC 7600** Sliding Glass Door

## 7620 OXXO SLIDING GLASS DOOR 5 7-8" FRAME (STD FEMALE LEFT SIDE)

#### General Notes:

Not to Scale

Due to continual product development, detail and technical data are subject to change without notice
For latest product specifications please go to our website: www.intlwindow.com or contact your IWC Representative
This is an architectural view of cross sections only and installation of shims, fasteners and sealant shall be the responsibility of the installer

Rev. 0612 Form: 7620\_elev 0XX0\_5.pdf IWC Architectural Design Detail