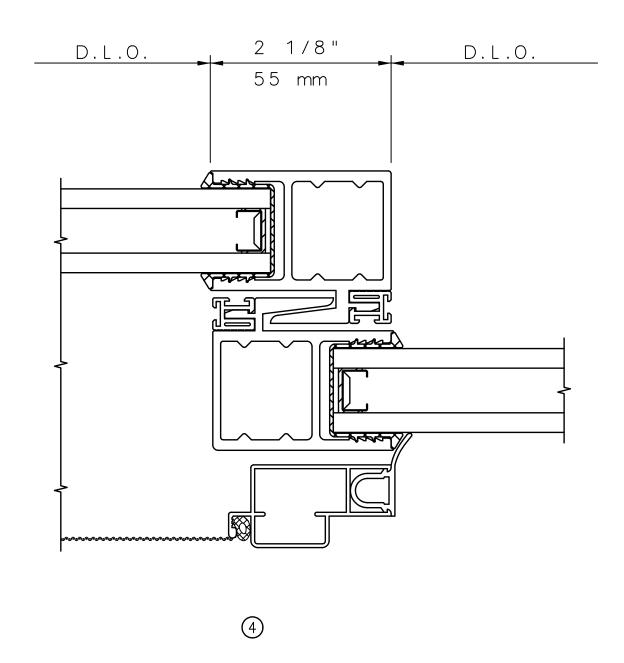

## Sliding Glass Door

#### General Notes:

Not to Scale

Due to continual product development, detail and technical data are subject to change without notice
For latest product specifications please go to our website: www.intlwindow.com or contact your IWC Representative

This is an architectural view of cross sections only and installation of shims, fasteners and sealant shall be the responsibility of the installer

Rev. 0612 Form: 7620\_det\_05\_fjb\_dim.pdf IWC Architectural Design Detail