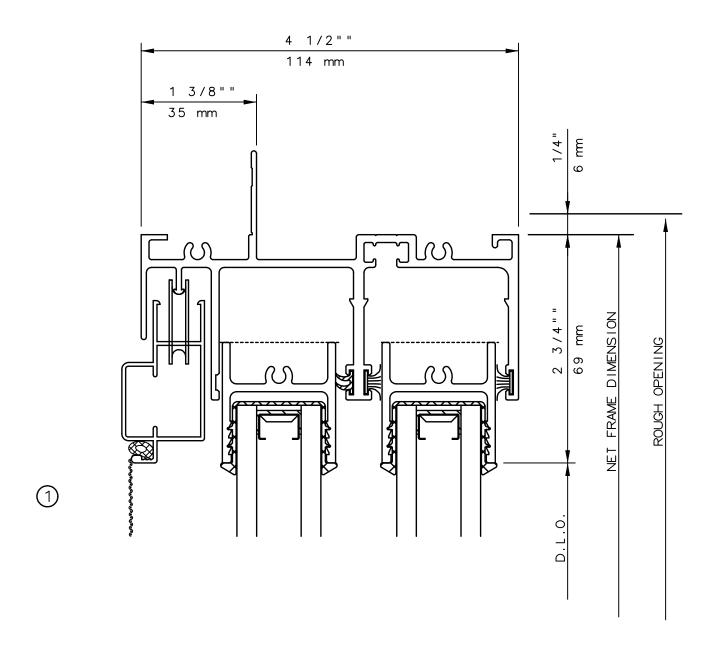

## Sliding Glass Door

### General Notes:

Not to Scale

Due to continual product development, detail and technical data are subject to change without notice

For latest product specifications please go to our website: www.intlwindow.com or contact your IWC Representative

This is an architectural view of cross sections only and installation of shims, fasteners and sealant shall be the responsibility of the installer

Rev. 0612 Form: 7682\_det\_01\_hd\_dim.pdf IWC Architectural Design Detail