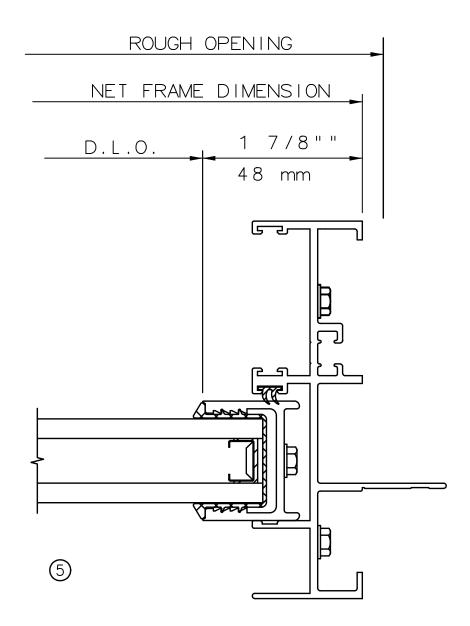

## Sliding Glass Door

### General Notes:

Not to Scale

Due to continual product development, detail and technical data are subject to change without notice

For latest product specifications please go to our website: www.intlwindow.com or contact your IWC Representative

This is an architectural view of cross sections only and installation of shims, fasteners and sealant shall be the responsibility of the installer

Rev. 0612 Form: 7682\_det\_01\_hd\_dim.pdf IWC Architectural Design Detail