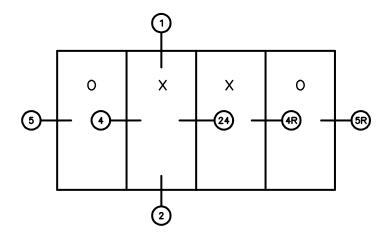

## 7620 OXXO SLIDING GLASS DOOR 4 1/2" FRAME (STD FEMALE LEFT SIDE)

### General Notes:

Not to Scale

Due to continual product development, detail and technical data are subject to change without notice
For latest product specifications please go to our website: www.intlwindow.com or contact your IWC Representative
This is an architectural view of cross sections only and installation of shims, fasteners and sealant shall be the responsibility of the installer

Rev. 0712 Form: 7620\_elev 0XX0\_4.pdf IWC Architectural Design Detail