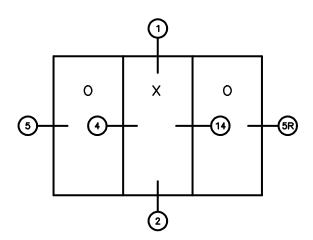

### 7620 OXO SLIDING GLASS DOOR 5 7/8" FRAME

General Notes: Not to Scale

Due to continual product development, detail and technical data are subject to change without notice

For latest product specifications please go to our website: www.intlwindow.com or contact your IWC Representative