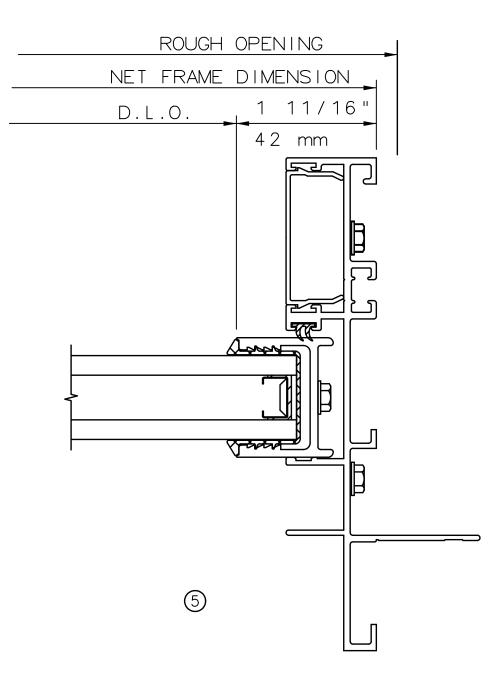

### 7620 OXO SLIDING GLASS DOOR 5 7/8" FRAME

General Notes: Not to Scale

Due to continual product development, detail and technical data are subject to change without notice

For latest product specifications please go to our website: www.intlwindow.com or contact your IWC Representative

This is an architectural view of cross sections only and installation of shims, fasteners and sealant shall be the responsibility of the installer

General Notes:

Not to Scale

Due to continual product development, detail and technical data are subject to change without notice

For latest product specifications please go to our website: www.intlwindow.com or contact your IWC Representative

This is an architectural view of cross sections only and installation of shims, fasteners and sealant shall be the responsibility of the installer