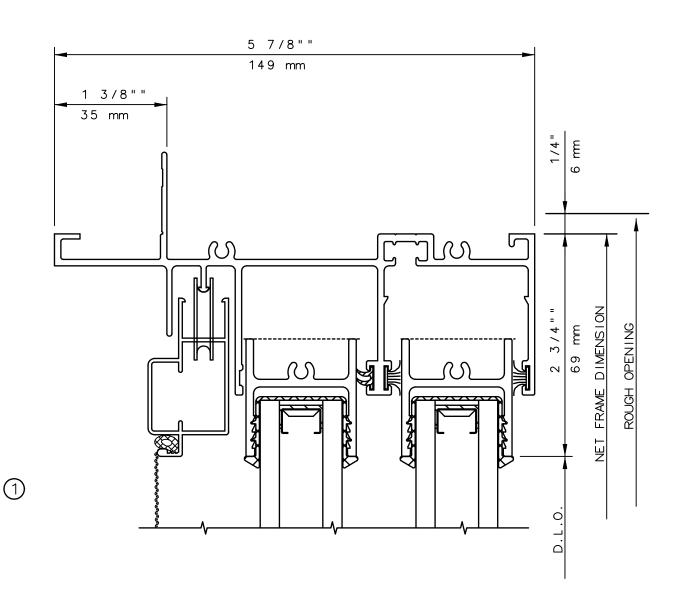

This is an architectural view of cross sections only and installation of shims, fasteners and sealant shall be the responsibility of the installer

General Notes:

Not to Scale

Due to continual product development, detail and technical data are subject to change without notice

For latest product specifications please go to our website: www.intlwindow.com or contact your IWC Representative

This is an architectural view of cross sections only and installation of shims, fasteners and sealant shall be the responsibility of the installer