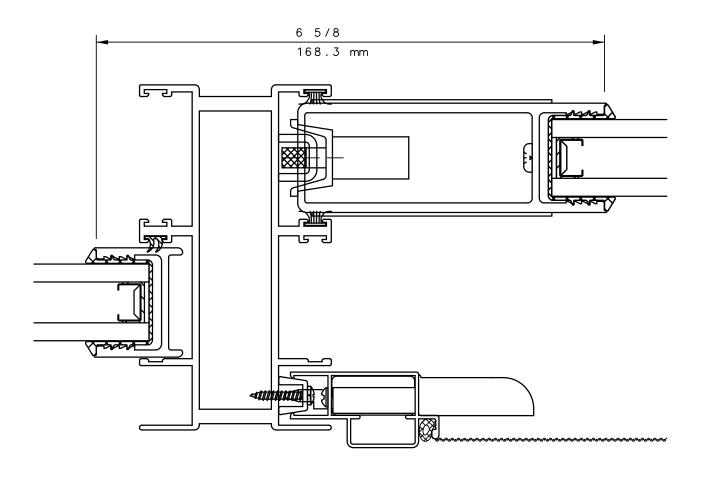

# **KELTIC 7600** Sliding Glass Door

#### General Notes:

Not to Scale

Due to continual product development, detail and technical data are subject to change without notice

For latest product specifications please go to our website: www.intlwindow.com or contact your IWC Representative

This is an architectural view of cross sections only and installation of shims, fasteners and sealant shall be the responsibility of the installer

General Notes:

Not to Scale

Due to continual product development, detail and technical data are subject to change without notice

For latest product specifications please go to our website: www.intlwindow.com or contact your IWC Representative

This is an architectural view of cross sections only and installation of shims, fasteners and sealant shall be the responsibility of the installer