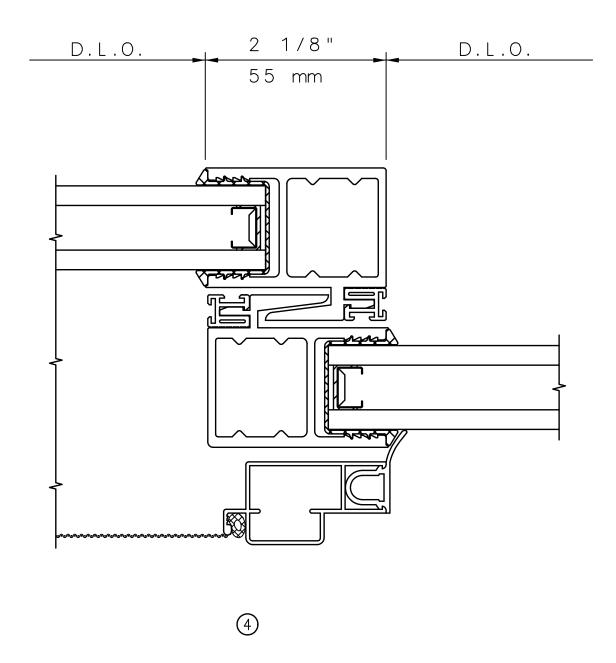

### **KELTIC 7600** Sliding Glass Door

(14)

General Notes:

Not to Scale

Due to continual product development, detail and technical data are subject to change without notice

For latest product specifications please go to our website: www.intlwindow.com or contact your IWC Representative

This is an architectural view of cross sections only and installation of shims, fasteners and sealant shall be the responsibility of the installer