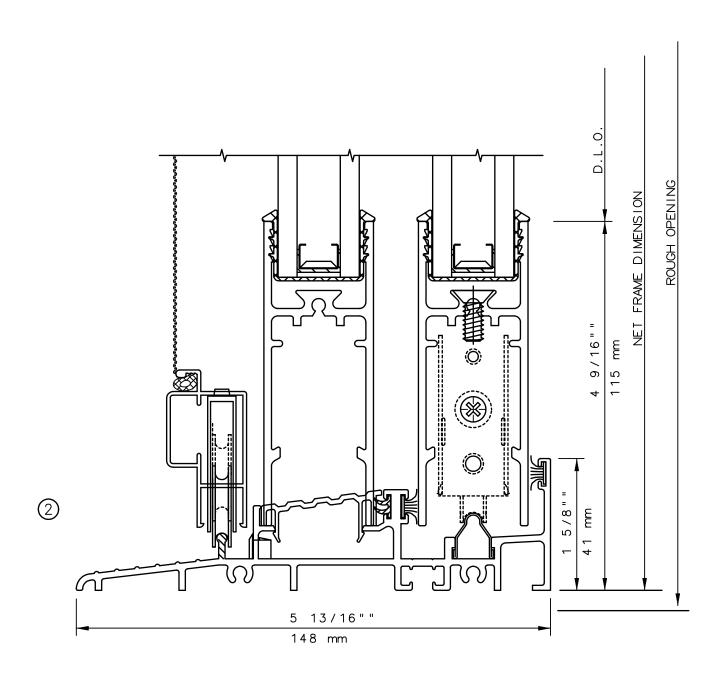

## Sliding Glass Door

### General Notes:

Not to Scale

Due to continual product development, detail and technical data are subject to change without notice

For latest product specifications please go to our website: www.intlwindow.com or contact your IWC Representative

This is an architectural view of cross sections only and installation of shims, fasteners and sealant shall be the responsibility of the installer

Rev. 0612 Form: 7682\_det\_01\_hd\_dim.pdf IWC Architectural Design Detail