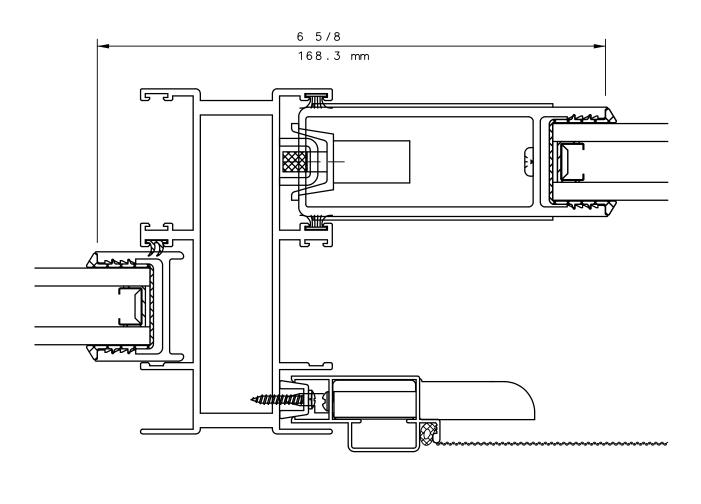

### General Notes:

Not to Scale

Due to continual product development, detail and technical data are subject to change without notice
For latest product specifications please go to our website: www.intlwindow.com or contact your IWC Representative
This is an architectural view of cross sections only and installation of shims, fasteners and sealant shall be the responsibility of the installer

Rev. 0712 Form: 7620\_elev XO\_4.pdf IWC Architectural Design Detail