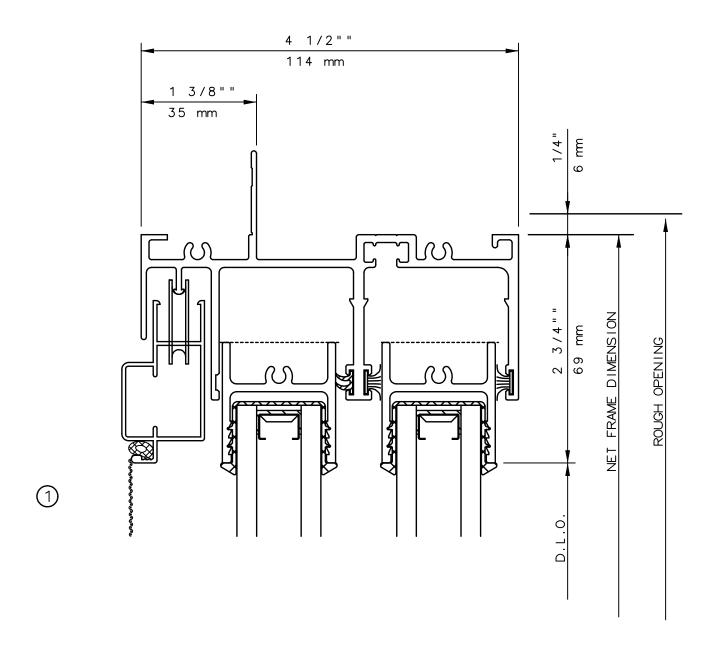

## **KELTIC 7600** Sliding Glass Door

### 7620 XO SLIDING GLASS DOOR 4 1/2" FRAME

### General Notes:

Not to Scale

Due to continual product development, detail and technical data are subject to change without notice
For latest product specifications please go to our website: www.intlwindow.com or contact your IWC Representative
This is an architectural view of cross sections only and installation of shims, fasteners and sealant shall be the responsibility of the installer

Rev. 0712 Form: 7620\_elev XO\_4.pdf IWC Architectural Design Detail