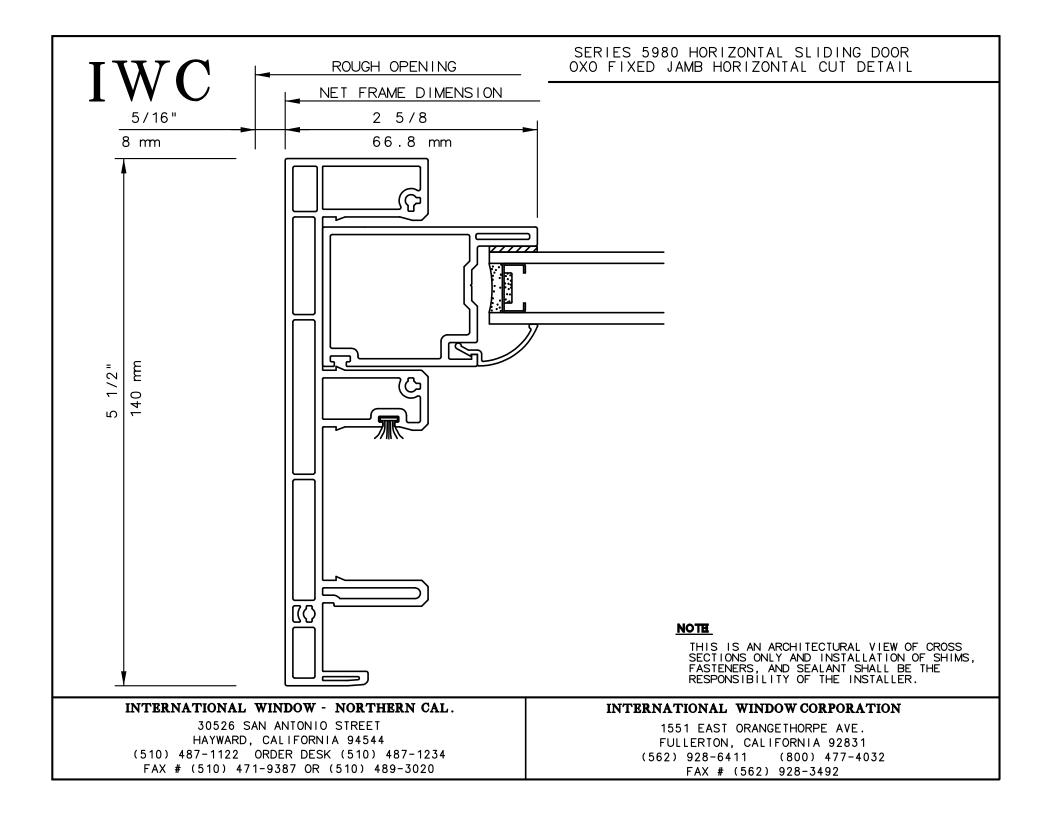

#### **NOTE:**

THIS IS AN ARCHITECTURAL VIEW OF CROSS SECTIONS ONLY AND INSTALLATION OF SHIMS, FASTENERS, AND SEALANT SHALL BE THE RESPONSIBILITY OF THE INSTALLER.

#### INTERNATIONAL WINDOW - NORTHERN CAL.

30526 SAN ANTONIO STREET HAYWARD, CALIFORNIA 94544 (510) 487-1122 ORDER DESK (510) 487-1234 FAX # (510) 471-9387 OR (510) 489-3020

# INTERNATIONAL WINDOW CORPORATION