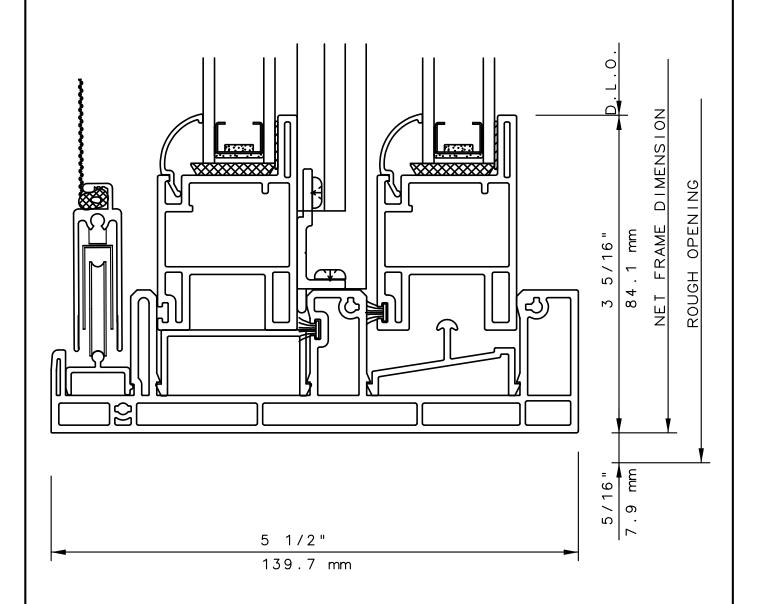

# **IWC**

#### **NOTE:**

THIS IS AN ARCHITECTURAL VIEW OF CROSS SECTIONS ONLY AND INSTALLATION OF SHIMS, FASTENERS, AND SEALANT SHALL BE THE RESPONSIBILITY OF THE INSTALLER.

#### INTERNATIONAL WINDOW - NORTHERN CAL.

30526 SAN ANTONIO STREET HAYWARD, CALIFORNIA 94544 (510) 487-1122 ORDER DESK (510) 487-1234 FAX # (510) 471-9387 OR (510) 489-3020