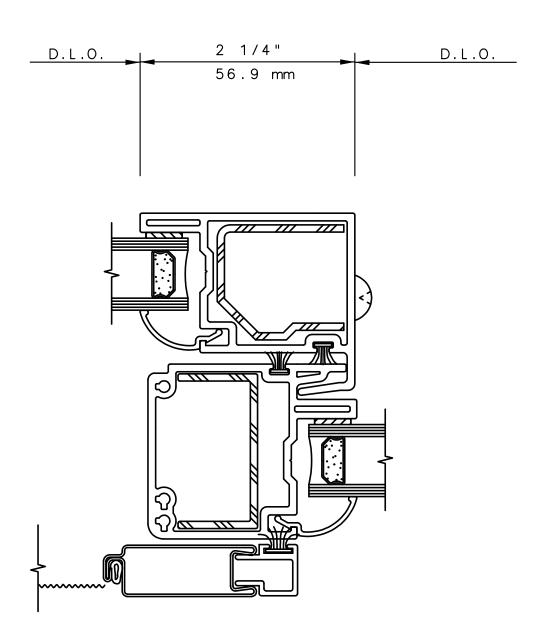

# INTERNATIONAL WINDOW CORPORATION

#### NOTE:

THIS IS AN ARCHITECTURAL VIEW OF CROSS SECTIONS ONLY AND INSTALLATION OF SHIMS, FASTENERS, AND SEALANT SHALL BE THE RESPONSIBILITY OF THE INSTALLER.

#### INTERNATIONAL WINDOW - NORTHERN CAL.

30526 SAN ANTONIO STREET HAYWARD, CALIFORNIA 94544 (510) 487-1122 ORDER DESK (510) 487-1234 FAX # (510) 471-9387 OR (510) 489-3020