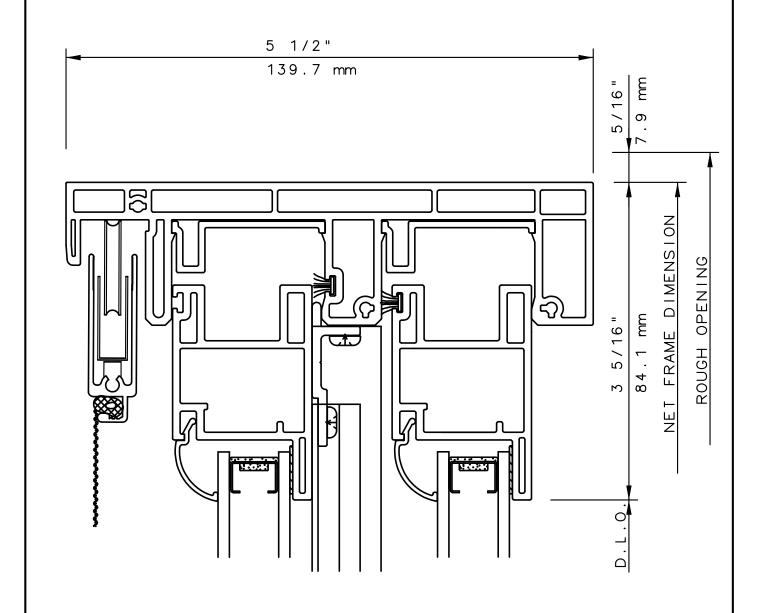

# 5920/21/60/80 OXO SLIDING GLASS DOOR 5 1/2" FRAME

#### General Notes:

Not to Scale

Due to continual product development, detail and technical data are subject to change without notice
For latest product specifications please go to our website: www.intlwindow.com or contact your IWC Representative
This is an architectural view of cross sections only and installation of shims, fasteners and sealant shall be the responsibility of the installer

#### **NOTE:**

THIS IS AN ARCHITECTURAL VIEW OF CROSS SECTIONS ONLY AND INSTALLATION OF SHIMS, FASTENERS, AND SEALANT SHALL BE THE RESPONSIBILITY OF THE INSTALLER.