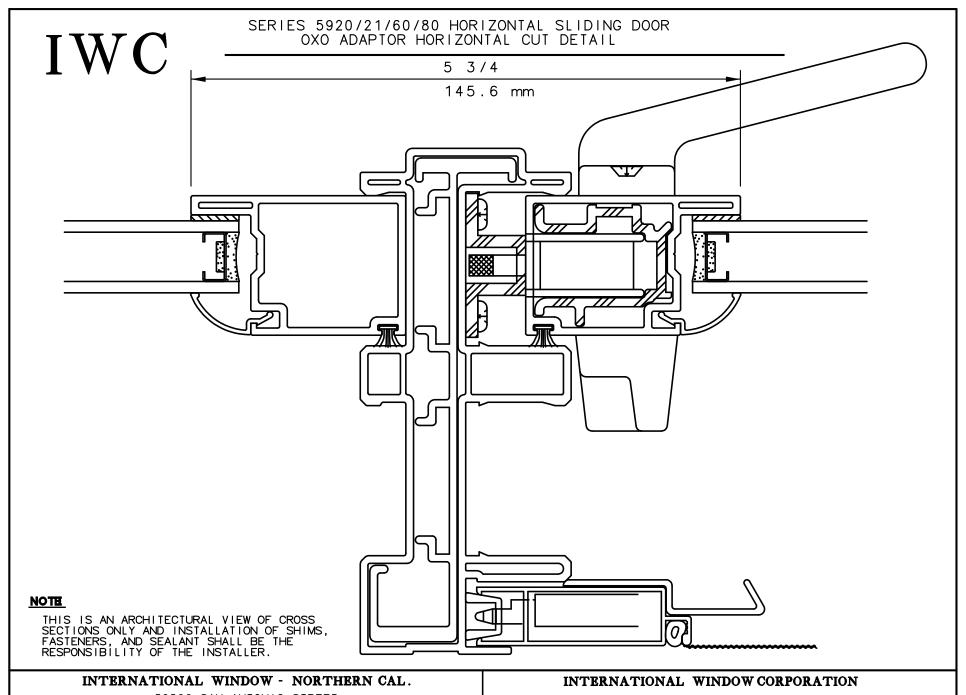

# INTERNATIONAL WINDOW CORPORATION

# **IWC**

#### **NOTE:**

THIS IS AN ARCHITECTURAL VIEW OF CROSS SECTIONS ONLY AND INSTALLATION OF SHIMS, FASTENERS, AND SEALANT SHALL BE THE RESPONSIBILITY OF THE INSTALLER.

#### INTERNATIONAL WINDOW - NORTHERN CAL.

30526 SAN ANTONIO STREET HAYWARD, CALIFORNIA 94544 (510) 487-1122 ORDER DESK (510) 487-1234 FAX # (510) 471-9387 OR (510) 489-3020