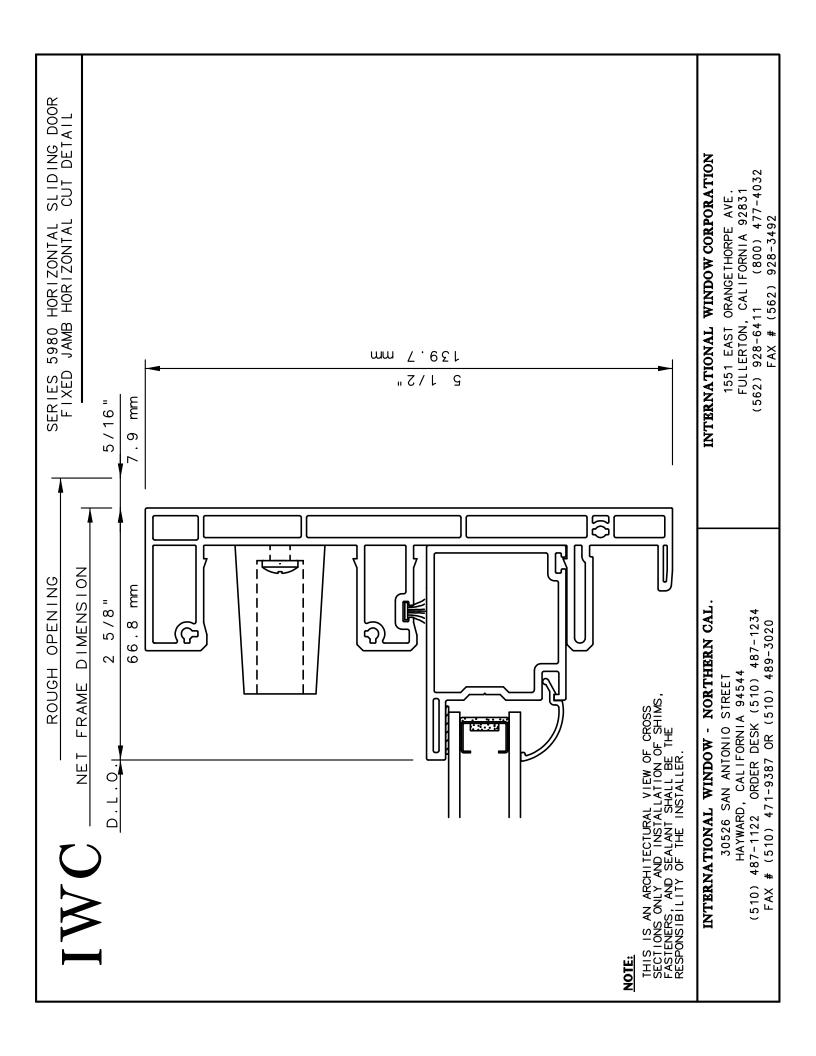

#### **NOTE:**

THIS IS AN ARCHITECTURAL VIEW OF CROSS SECTIONS ONLY AND INSTALLATION OF SHIMS, FASTENERS, AND SEALANT SHALL BE THE RESPONSIBILITY OF THE INSTALLER.

#### INTERNATIONAL WINDOW - NORTHERN CAL.

30526 SAN ANTONIO STREET HAYWARD, CALIFORNIA 94544 (510) 487-1122 ORDER DESK (510) 487-1234 FAX # (510) 471-9387 OR (510) 489-3020

# INTERNATIONAL WINDOW CORPORATION