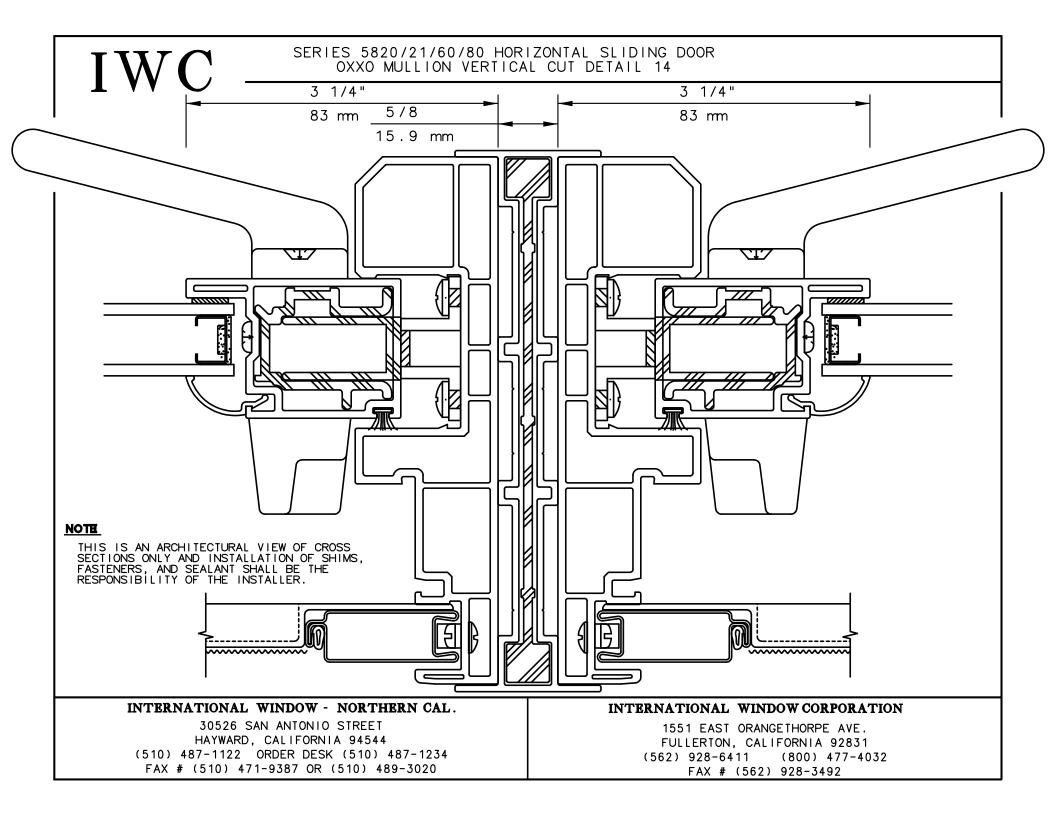

#### NOTE

THIS IS AN ARCHITECTURAL VIEW OF CROSS SECTIONS ONLY AND INSTALLATION OF SHIMS, FASTENERS, AND SEALANT SHALL BE THE RESPONSIBILITY OF THE INSTALLER.

# INTERNATIONAL WINDOW - NORTHERN CAL.

30526 SAN ANTONIO STREET HAYWARD, CALIFORNIA 94544 (510) 487-1122 ORDER DESK (510) 487-1234 FAX # (510) 471-9387 OR (510) 489-3020

# INTERNATIONAL WINDOW CORPORATION

1551 EAST ORANGETHORPE AVE. FULLERTON, CALIFORNIA 92831 (562) 928-6411 (800) 477-4032 FAX # (562) 928-3492