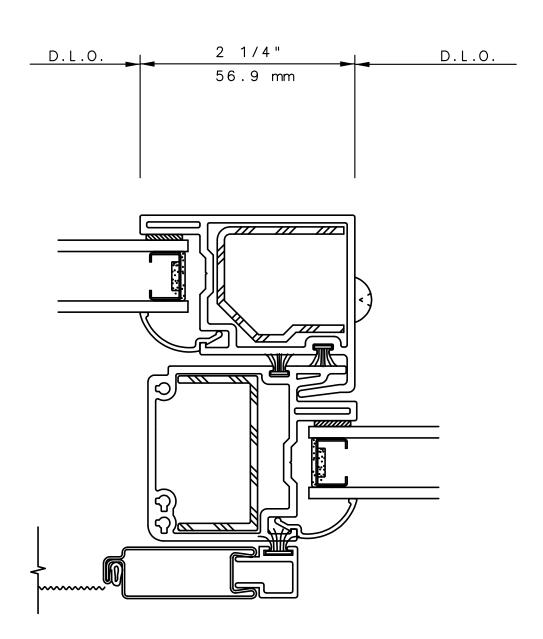

# Sliding Patio Door

# OXXO SLIDING GLASS DOOR 4 1/2" & 5 1/2" FRAME



General Notes:

Not to Scale

Due to continual product development, detail and technical data are subject to change without notice
For latest product specifications please go to our website: www.intlwindow.com or contact your IWC Representative
This is an architectural view of cross sections only and installation of shims, fasteners and sealant shall be the responsibility of the installer



Rev. 1012 Form: 5820\_elev OXXO.pdf IWC Architectural Design Detail









#### NOTE

THIS IS AN ARCHITECTURAL VIEW OF CROSS SECTIONS ONLY AND INSTALLATION OF SHIMS, FASTENERS, AND SEALANT SHALL BE THE RESPONSIBILITY OF THE INSTALLER.

# INTERNATIONAL WINDOW - NORTHERN CAL.

30526 SAN ANTONIO STREET HAYWARD, CALIFORNIA 94544 (510) 487-1122 ORDER DESK (510) 487-1234 FAX # (510) 471-9387 OR (510) 489-3020

# INTERNATIONAL WINDOW CORPORATION

1551 EAST ORANGETHORPE AVE. FULLERTON, CALIFORNIA 92831 (562) 928-6411 (800) 477-4032 FAX # (562) 928-3492

# **IWC**



# INTERNATIONAL WINDOW - NORTHERN CAL.

30526 SAN ANTONIO STREET HAYWARD, CALIFORNIA 94544 (510) 487-1122 ORDER DESK (510) 487-1234 FAX # (510) 471-9387 OR (510) 489-3020

# INTERNATIONAL WINDOW CORPORATION

1551 EAST ORANGETHORPE AVE. FULLERTON, CALIFORNIA 92831 (562) 928-6411 (800) 477-4032 FAX # (562) 92