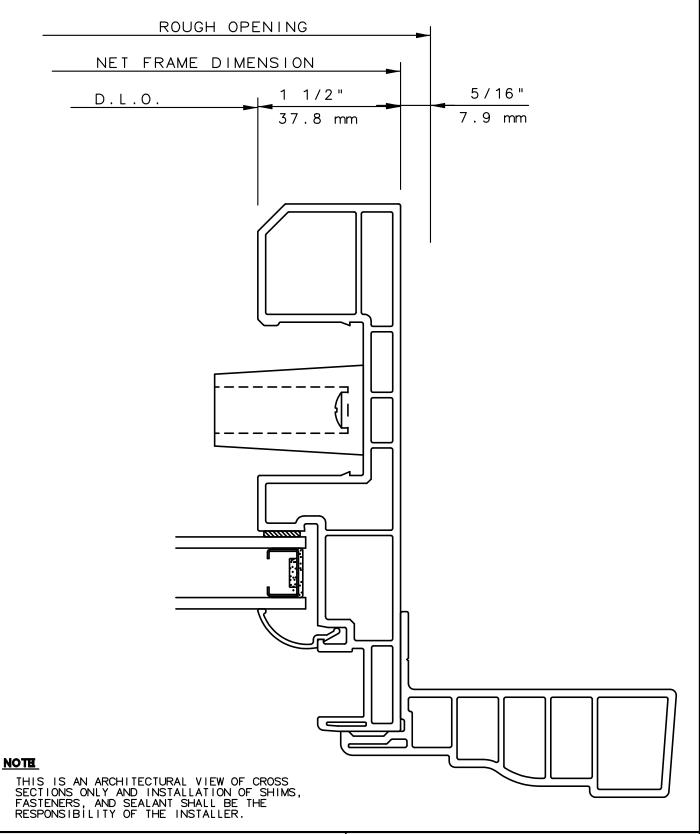

#### NOTE

THIS IS AN ARCHITECTURAL VIEW OF CROSS SECTIONS ONLY AND INSTALLATION OF SHIMS, FASTENERS, AND SEALANT SHALL BE THE RESPONSIBILITY OF THE INSTALLER.