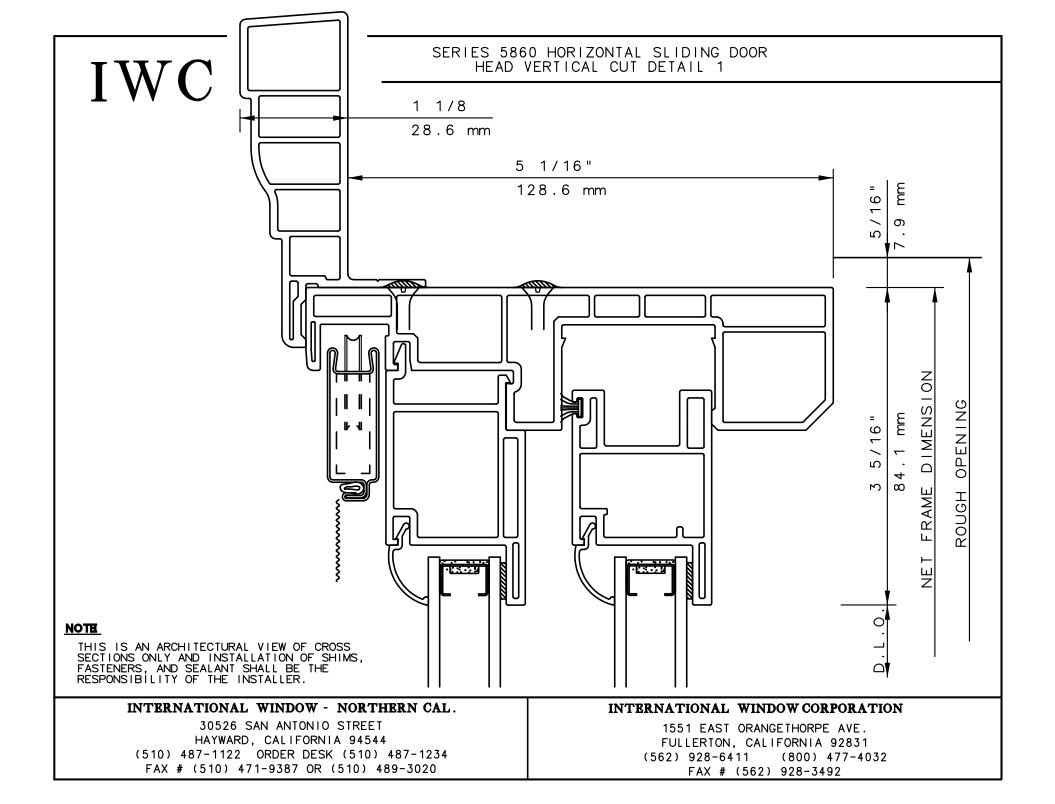

#### NOTE

THIS IS AN ARCHITECTURAL VIEW OF CROSS SECTIONS ONLY AND INSTALLATION OF SHIMS, FASTENERS, AND SEALANT SHALL BE THE RESPONSIBILITY OF THE INSTALLER.

# INTERNATIONAL WINDOW - NORTHERN CAL.

30526 SAN ANTONIO STREET HAYWARD, CALIFORNIA 94544 (510) 487-1122 ORDER DESK (510) 487-1234 FAX # (510) 471-9387 OR (510) 489-3020

# INTERNATIONAL WINDOW CORPORATION

1551 EAST ORANGETHORPE AVE. FULLERTON, CALIFORNIA 92831 (562) 928-6411 (800) 477-4032 FAX # (562) 928-3492