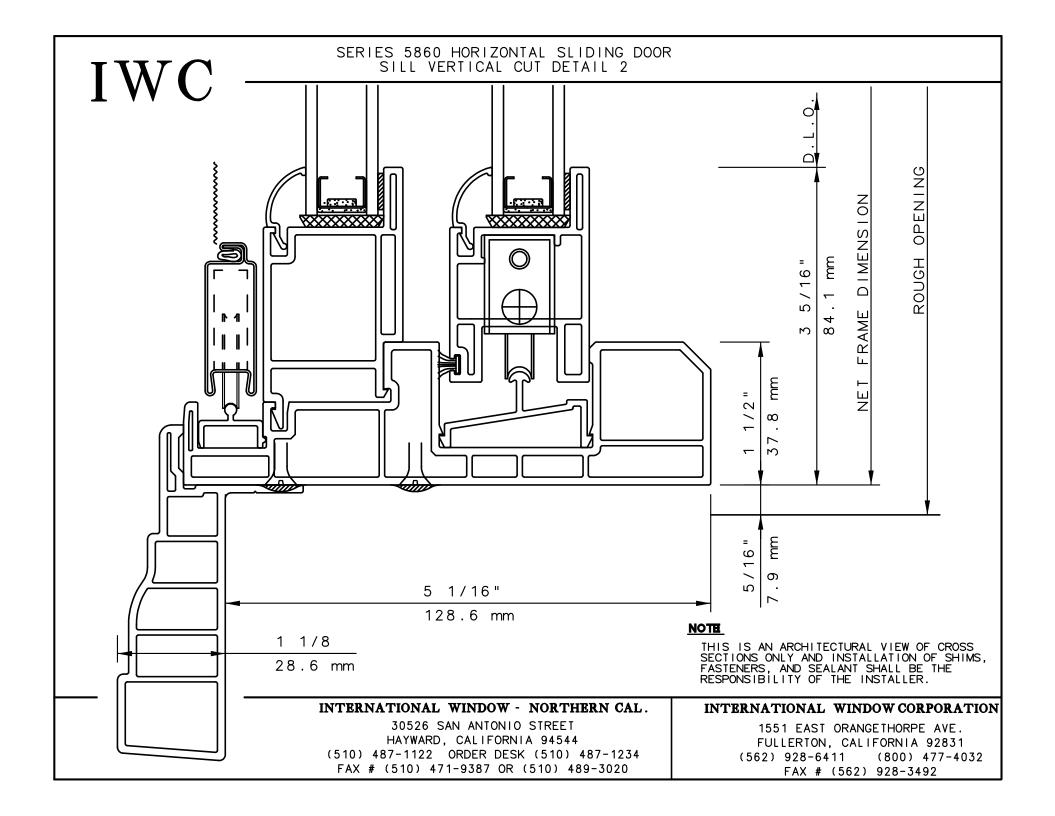

#### NOTE

THIS IS AN ARCHITECTURAL VIEW OF CROSS SECTIONS ONLY AND INSTALLATION OF SHIMS, FASTENERS, AND SEALANT SHALL BE THE RESPONSIBILITY OF THE INSTALLER.

# INTERNATIONAL WINDOW - NORTHERN CAL.

30526 SAN ANTONIO STREET HAYWARD, CALIFORNIA 94544 (510) 487-1122 ORDER DESK (510) 487-1234 FAX # (510) 471-9387 OR (510) 489-3020

# INTERNATIONAL WINDOW CORPORATION

1551 EAST ORANGETHORPE AVE. FULLERTON, CALIFORNIA 92831 (562) 928-6411 (800) 477-4032 FAX # (562) 928-3492