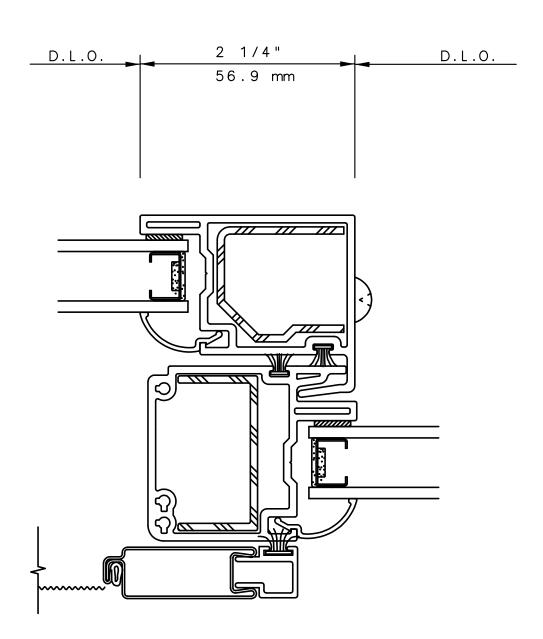

# Sliding Patio Door

## XO SLIDING GLASS DOOR 4 1/2" & 5 1/2" FRAME



General Notes:

Not to Scale

Due to continual product development, detail and technical data are subject to change without notice
For latest product specifications please go to our website: www.intlwindow.com or contact your IWC Representative
This is an architectural view of cross sections only and installation of shims, fasteners and sealant shall be the responsibility of the installer



Rev. 1012 Form: 5820\_elev XO.pdf IWC Architectural Design Detail



30526 SAN ANIONIO STREET HAYWARD, CALIFORNIA 94544 (510) 487-1122 ORDER DESK (510) 487-1234 FAX # (510) 471-9387 OR (510) 489-3020 1551 EAST ORANGETHORPE AVE. FULLERTON, CALIFORNIA 92831 (562) 928-6411 (800) 477-4032 FAX # (562) 928-3492









#### NOTE

THIS IS AN ARCHITECTURAL VIEW OF CROSS SECTIONS ONLY AND INSTALLATION OF SHIMS, FASTENERS, AND SEALANT SHALL BE THE RESPONSIBILITY OF THE INSTALLER.

## INTERNATIONAL WINDOW - NORTHERN CAL.

30526 SAN ANTONIO STREET HAYWARD, CALIFORNIA 94544 (510) 487-1122 ORDER DESK (510) 487-1234 FAX # (510) 471-9387 OR (510) 489-3020

# INTERNATIONAL WINDOW CORPORATION

1551 EAST ORANGETHORPE AVE. FULLERTON, CALIFORNIA 92831 (562) 928-6411 (800) 477-4032 FAX # (562) 928-3492





### NOTE

THIS IS AN ARCHITECTURAL VIEW OF CROSS SECTIONS ONLY AND INSTALLATION OF SHIMS, FASTENERS, AND SEALANT SHALL BE THE RESPONSIBILITY OF THE INSTALLER.

## INTERNATIONAL WINDOW - NORTHERN CAL.

30526 SAN ANTONIO STREET HAYWARD, CALIFORNIA 94544 (510) 487-1122 ORDER DESK (510) 487-1234 FAX # (510) 471-9387 OR