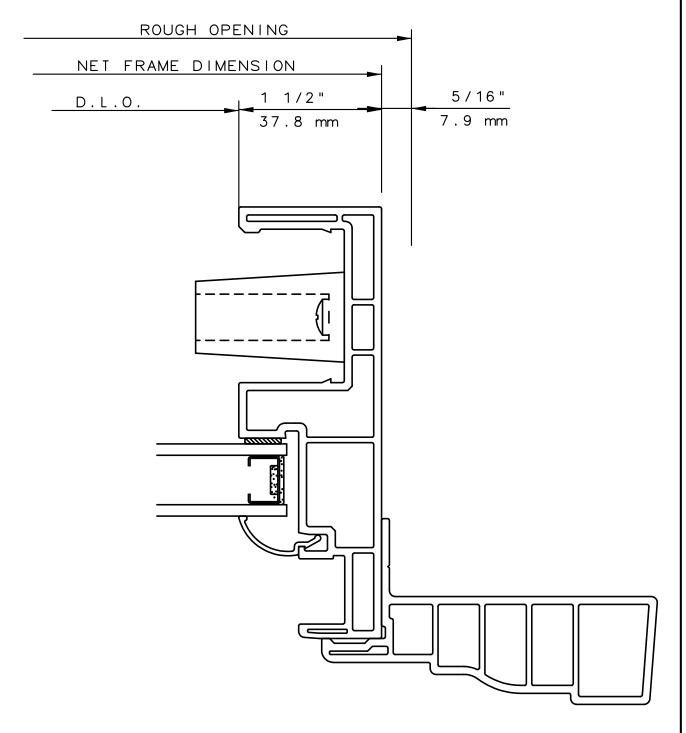

## XO SLIDING GLASS DOOR 4 1/2" & 5 1/2" FRAME

General Notes:

Not to Scale

Due to continual product development, detail and technical data are subject to change without notice
For latest product specifications please go to our website: www.intlwindow.com or contact your IWC Representative
This is an architectural view of cross sections only and installation of shims, fasteners and sealant shall be the responsibility of the installer

#### NOTE

THIS IS AN ARCHITECTURAL VIEW OF CROSS SECTIONS ONLY AND INSTALLATION OF SHIMS, FASTENERS, AND SEALANT SHALL BE THE RESPONSIBILITY OF THE INSTALLER.