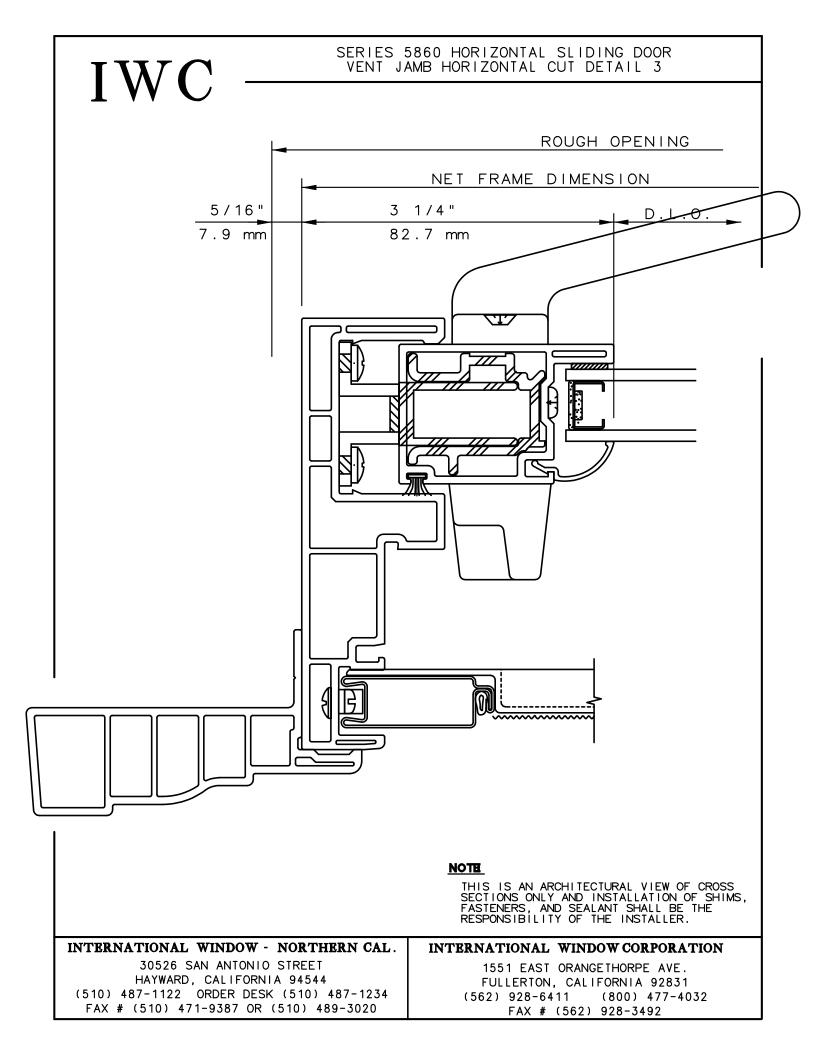

#### NOTE

THIS IS AN ARCHITECTURAL VIEW OF CROSS SECTIONS ONLY AND INSTALLATION OF SHIMS, FASTENERS, AND SEALANT SHALL BE THE RESPONSIBILITY OF THE INSTALLER.

## INTERNATIONAL WINDOW - NORTHERN CAL.

30526 SAN ANTONIO STREET HAYWARD, CALIFORNIA 94544 (510) 487-1122 ORDER DESK (510) 487-1234 FAX # (510) 471-9387 OR (510) 489-3020

# INTERNATIONAL WINDOW CORPORATION

1551 EAST ORANGETHORPE AVE. FULLERTON, CALIFORNIA 92831 (562) 928-6411 (800) 477-4032 FAX # (562) 928-3492