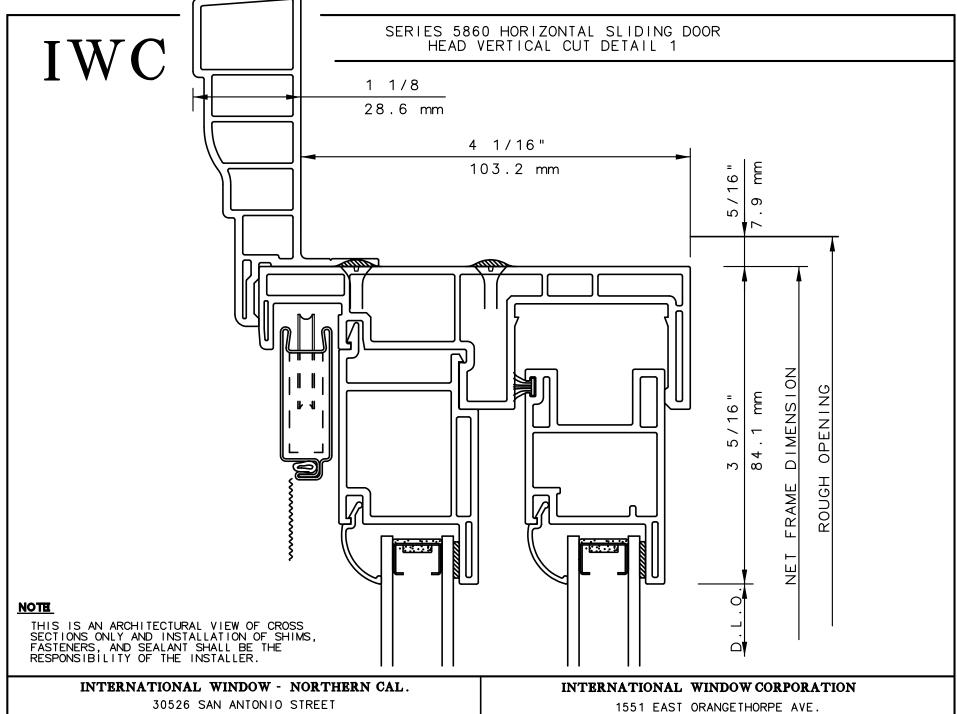

#### NOTE

THIS IS AN ARCHITECTURAL VIEW OF CROSS SECTIONS ONLY AND INSTALLATION OF SHIMS, FASTENERS, AND SEALANT SHALL BE THE RESPONSIBILITY OF THE INSTALLER.

## INTERNATIONAL WINDOW - NORTHERN CAL.

30526 SAN ANTONIO STREET HAYWARD, CALIFORNIA 94544 (510) 487-1122 ORDER DESK (510) 487-1234 FAX # (510) 471-9387 OR (510) 489-3020

# INTERNATIONAL WINDOW CORPORATION

1551 EAST ORANGETHORPE AVE. FULLERTON, CALIFORNIA 92831 (562) 928-6411 (800) 477-4032 FAX # (562) 928-3492