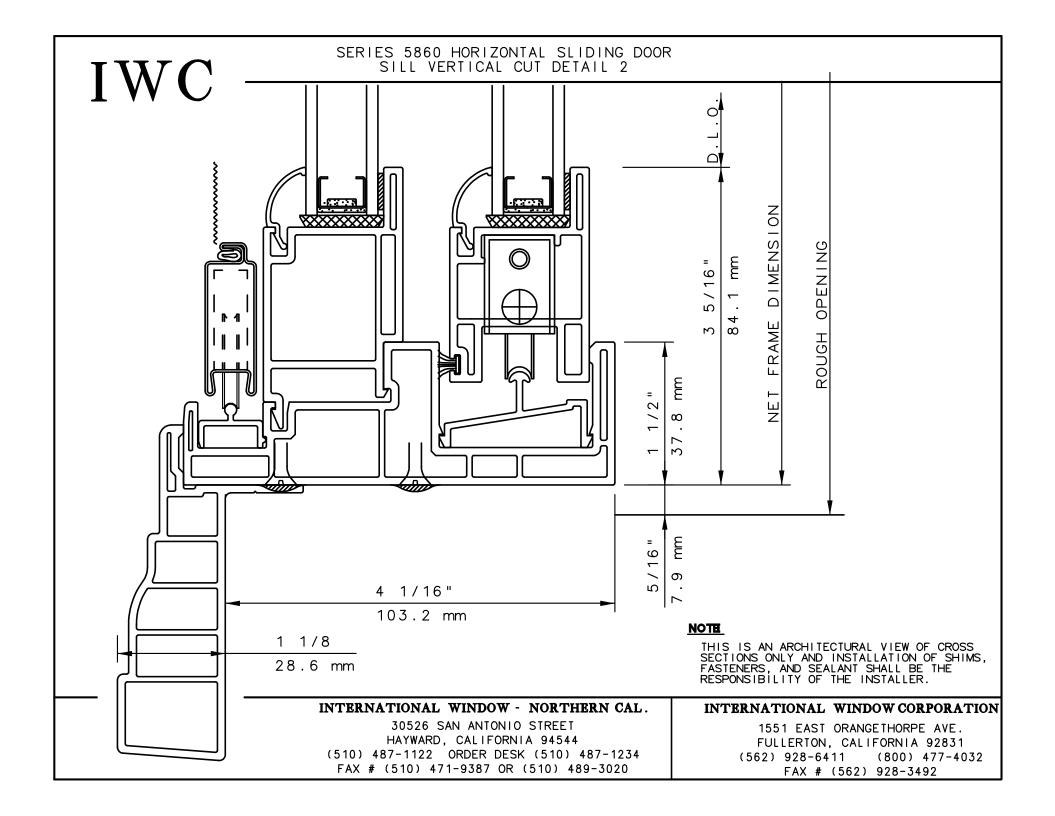

### NOTE

THIS IS AN ARCHITECTURAL VIEW OF CROSS SECTIONS ONLY AND INSTALLATION OF SHIMS, FASTENERS, AND SEALANT SHALL BE THE RESPONSIBILITY OF THE INSTALLER.

## INTERNATIONAL WINDOW - NORTHERN CAL.

30526 SAN ANTONIO STREET HAYWARD, CALIFORNIA 94544 (510) 487-1122 ORDER DESK (510) 487-1234 FAX # (510) 471-9387 OR (510) 489-3020

### INTERNATIONAL WINDOW CORPORATION

1551 EAST ORANGETHORPE AVE. FULLERTON, CALIFORNIA 92831 (562) 928-6411 (800) 477-4032 FAX # (562) 928-3492