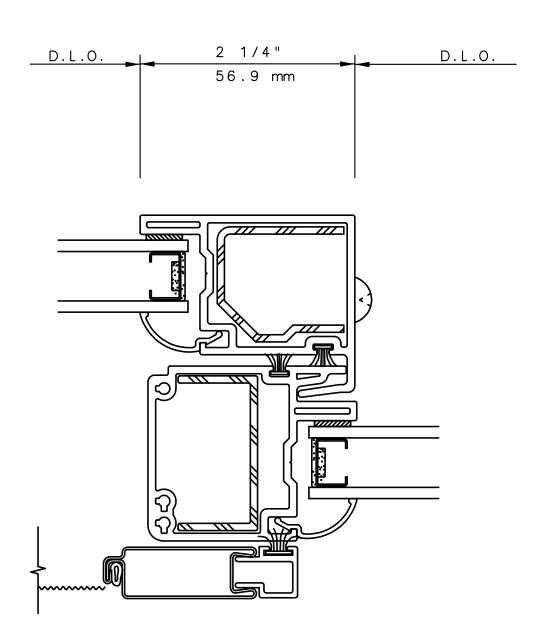

# SERIES 5821 HORIZONTAL SLIDING DOOR VENT JAMB HORIZONTAL CUT DETAIL 3

THIS IS AN ARCHITECTURAL VIEW OF CROSS SECTIONS ONLY AND INSTALLATION OF SHIMS, FASTENERS, AND SEALANT SHALL BE THE RESPONSIBILITY OF THE INSTALLER.

#### INTERNATIONAL WINDOW - NORTHERN CAL.

30526 SAN ANTONIO STREET HAYWARD, CALIFORNIA 94544 (510) 487-1122 ORDER DESK (510) 487-1234 FAX # (510) 471-9387 OR (510) 489-3020