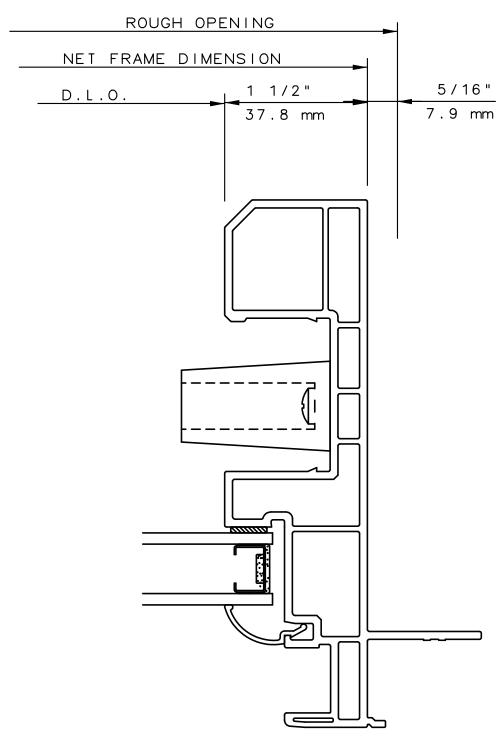

# SERIES 5821 HORIZONTAL SLIDING DOOR FIXED JAMB HORIZONTAL CUT DETAIL 5

#### NOTE

THIS IS AN ARCHITECTURAL VIEW OF CROSS SECTIONS ONLY AND INSTALLATION OF SHIMS, FASTENERS, AND SEALANT SHALL BE THE RESPONSIBILITY OF THE INSTALLER.