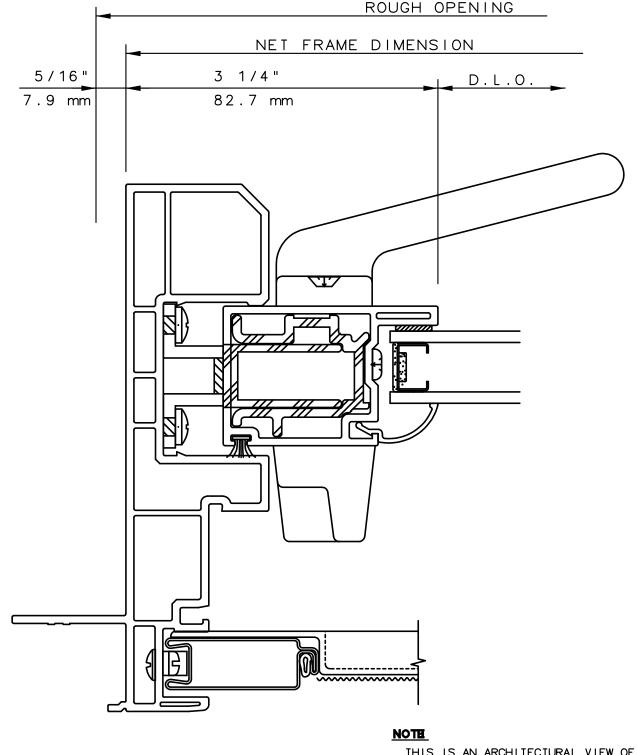

# SERIES 5821 HORIZONTAL SLIDING DOOR HEAD VERTICAL CUT DETAIL 1 **IWC** 5 1/2" 139.7 mm 0 Ω OPENING $\infty \mid \infty$ ROUGH NOTE THIS IS AN ARCHITECTURAL VIEW OF CROSS SECTIONS ONLY AND INSTALLATION OF SHIMS, FASTENERS, AND SEALANT SHALL BE THE RESPONSIBILITY OF THE INSTALLER. INTERNATIONAL WINDOW - NORTHERN CAL. INTERNATIONAL WINDOW CORPORATION 30526 SAN ANTONIO STREET

30526 SAN ANTONIO STREET HAYWARD, CALIFORNIA 94544 (510) 487-1122 ORDER DESK (510) 487-1234 FAX # (510) 471-9387 OR (510) 489-3020

THIS IS AN ARCHITECTURAL VIEW OF CROSS SECTIONS ONLY AND INSTALLATION OF SHIMS, FASTENERS, AND SEALANT SHALL BE THE RESPONSIBILITY OF THE INSTALLER.