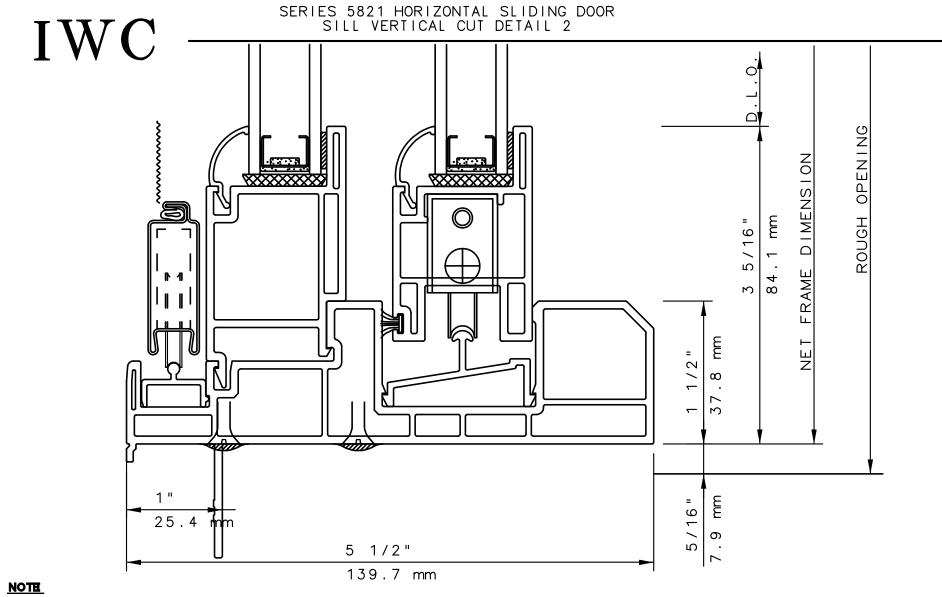

### XO SLIDING GLASS DOOR 4 1/2" & 5 1/2" FRAME

General Notes:

Not to Scale

Due to continual product development, detail and technical data are subject to change without notice
For latest product specifications please go to our website: www.intlwindow.com or contact your IWC Representative
This is an architectural view of cross sections only and installation of shims, fasteners and sealant shall be the responsibility of the installer