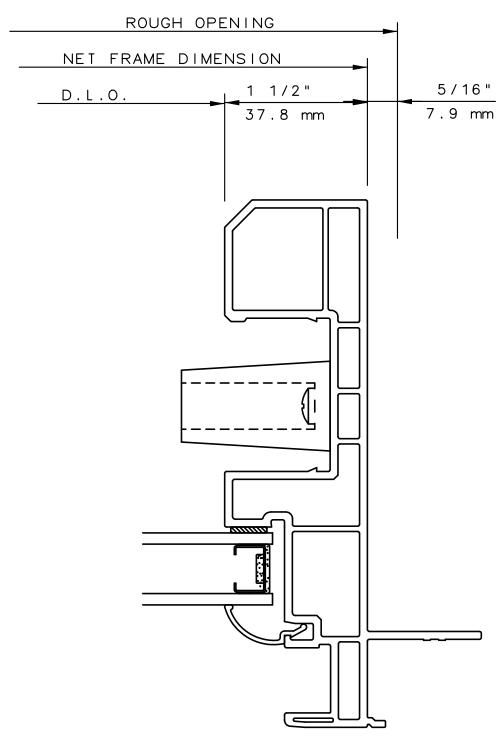

RAL VIEW OF CROSS SECTIONS ONLY AND INSTALLATION OF SHIMS, FASTENERS, AND SEALANT SHALL BE THE RESPONSIBILITY OF THE INSTALLER.

#### INTERNATIONAL WINDOW - NORTHERN CAL.

30526 SAN ANTONIO STREET HAYWARD, CALIFORNIA 94544 (510) 487-1122 ORDER DESK (510) 487-1234 FAX # (510) 471-9387 OR (510) 489-3020

#### INTERNATIONAL WINDOW CORPORATION





#### NOTE

THIS IS AN ARCHITECTURAL VIEW OF CROSS SECTIONS ONLY AND INSTALLATION OF SHIMS, FASTENERS, AND SEALANT SHALL BE THE RESPONSIBILITY OF THE INSTALLER.

#### INTERNATIONAL WINDOW - NORTHERN CAL.

30526 SAN ANTONIO STREET HAYWARD, CALIFORNIA 94544 (510) 487-1122 ORDER DESK (510) 487-1234 FAX # (510) 471-9387 OR (510) 489-3020

#### INTERNATIONAL WINDOW CORPORATION

### SERIES 5821 HORIZONTAL SLIDING DOOR FIXED JAMB HORIZONTAL CUT DETAIL 5





#### NOTE

THIS IS AN ARCHITECTURAL VIEW OF CROSS SECTIONS ONLY AND INSTALLATION OF SHIMS, FASTENERS, AND SEALANT SHALL BE THE RESPONSIBILITY OF THE INSTALLER.

#### INTERNATIONAL WINDOW - NORTHERN CAL.

30526 SAN ANTONIO STREET HAYWARD, CALIFORNIA 94544 (510) 487-1122 ORDER DESK (510) 487-1234 FAX # (510) 471-9387 OR (510) 489-3020

#### INTERNATIONAL WINDOW CORPORATION