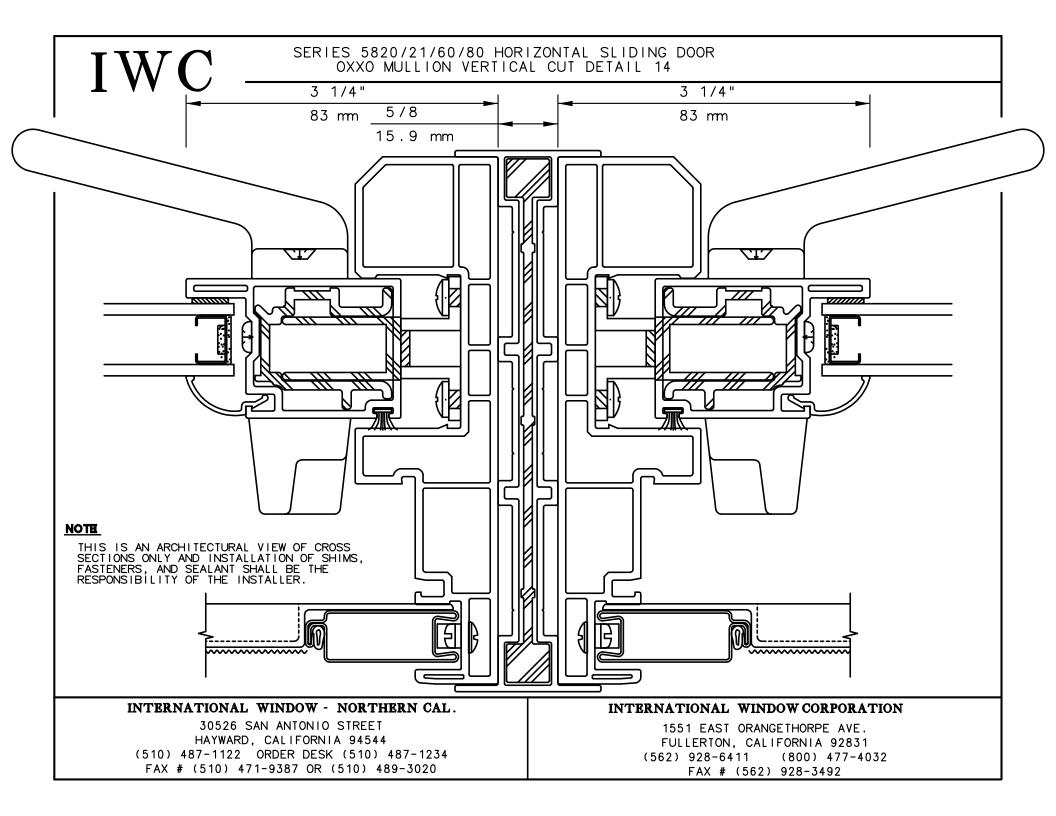

#### NOTE

THIS IS AN ARCHITECTURAL VIEW OF CROSS SECTIONS ONLY AND INSTALLATION OF SHIMS, FASTENERS, AND SEALANT SHALL BE THE RESPONSIBILITY OF THE INSTALLER.