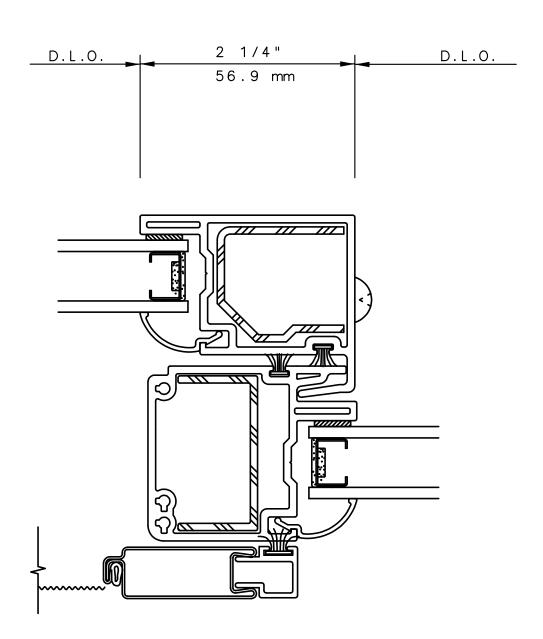

" 139.7 mm 0 Ω OPENING $\infty \mid \infty$ ROUGH NOTE THIS IS AN ARCHITECTURAL VIEW OF CROSS SECTIONS ONLY AND INSTALLATION OF SHIMS, FASTENERS, AND SEALANT SHALL BE THE RESPONSIBILITY OF THE INSTALLER. INTERNATIONAL WINDOW - NORTHERN CAL. INTERNATIONAL WINDOW CORPORATION 30526 SAN ANTONIO STREET

30526 SAN ANTONIO STREET HAYWARD, CALIFORNIA 94544 (510) 487-1122 ORDER DESK (510) 487-1234 FAX # (510) 471-9387 OR (510) 489-3020



THIS IS AN ARCHITECTURAL VIEW OF CROSS SECTIONS ONLY AND INSTALLATION OF SHIMS, FASTENERS, AND SEALANT SHALL BE THE RESPONSIBILITY OF THE INSTALLER.

#### INTERNATIONAL WINDOW - NORTHERN CAL.

30526 SAN ANTONIO STREET HAYWARD, CALIFORNIA 94544 (510) 487-1122 ORDER DESK (510) 487-1234 FAX # (510) 471-9387 OR (510) 489-3020

#### INTERNATIONAL WINDOW CORPORATION





#### NOTE

THIS IS AN ARCHITECTURAL VIEW OF CROSS SECTIONS ONLY AND INSTALLATION OF SHIMS, FASTENERS, AND SEALANT SHALL BE THE RESPONSIBILITY OF THE INSTALLER.

#### INTERNATIONAL WINDOW - NORTHERN CAL.

30526 SAN ANTONIO STREET HAYWARD, CALIFORNIA 94544 (510) 487-1122 ORDER DESK (510) 487-1234 FAX # (510) 471-9387 OR (510) 489-3020

#### INTERNATIONAL WINDOW CORPORATION

### SERIES 5821 HORIZONTAL SLIDING DOOR FIXED JAMB HORIZONTAL CUT DETAIL 5





#### NOTE

THIS IS AN ARCHITECTURAL VIEW OF CROSS SECTIONS ONLY AND INSTALLATION OF SHIMS, FASTENERS, AND SEALANT SHALL BE THE RESPONSIBILITY OF THE INSTALLER.

#### INTERNATIONAL WINDOW - NORTHERN CAL.

30526 SAN ANTONIO STREET HAYWARD, CALIFORNIA 94544 (510) 487-1122 ORDER DESK (510) 487-1234 FAX # (510) 471-9387 OR (510) 489-3020

#### IN