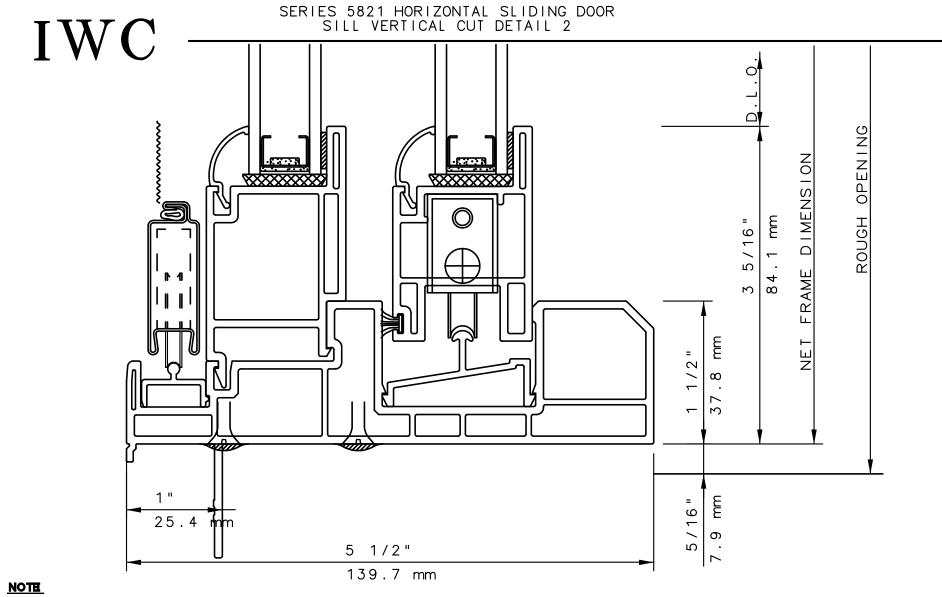

# SERIES 5821 HORIZONTAL SLIDING DOOR HEAD VERTICAL CUT DETAIL 1 **IWC** 5 1/2" 139.7 mm 0 Ω OPENING $\infty \mid \infty$ ROUGH NOTE THIS IS AN ARCHITECTURAL VIEW OF CROSS SECTIONS ONLY AND INSTALLATION OF SHIMS, FASTENERS, AND SEALANT SHALL BE THE RESPONSIBILITY OF THE INSTALLER. INTERNATIONAL WINDOW - NORTHERN CAL. INTERNATIONAL WINDOW CORPORATION 30526 SAN ANTONIO STREET