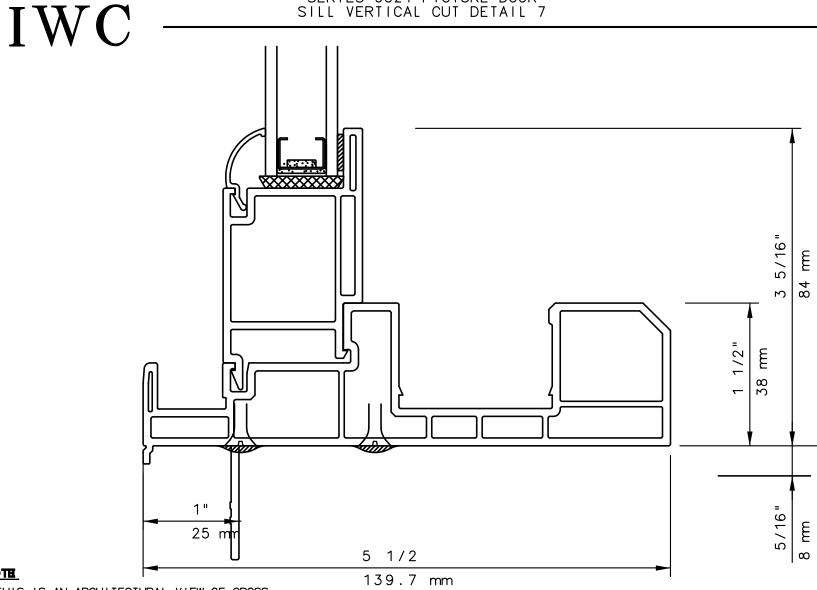

# SERIES 5821 PICTURE DOOR SILL VERTICAL CUT DETAIL 7

THIS IS AN ARCHITECTURAL VIEW OF CROSS SECTIONS ONLY AND INSTALLATION OF SHIMS, FASTENERS, AND SEALANT SHALL BE THE RESPONSIBILITY OF THE INSTALLER.