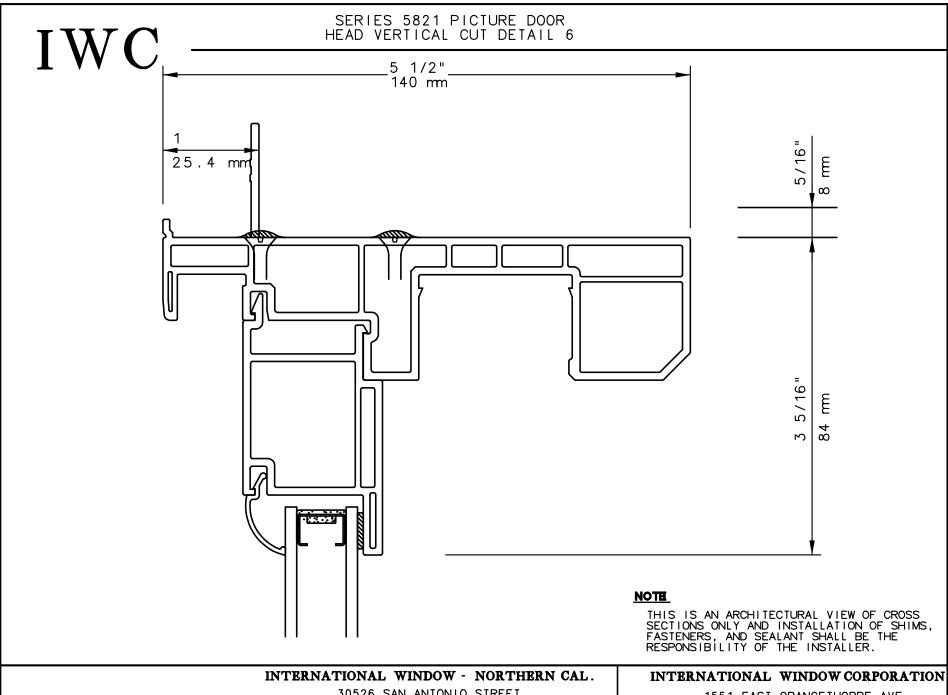

NOTE

#### INTERNATIONAL WINDOW - NORTHERN CAL.

30526 SAN ANTONIO STREET HAYWARD, CALIFORNIA 94544 (510) 487-1122 ORDER DESK (510) 487-1234 FAX # (510) 471-9387 OR (510) 489-3020

#### INTERNATIONAL WINDOW CORPORATION

1551 EAST ORANGETHORPE AVE. FULLERTON, CALIFORNIA 92831 (562) 928-6411 (800) 477-4032 FAX # (562) 928-3492