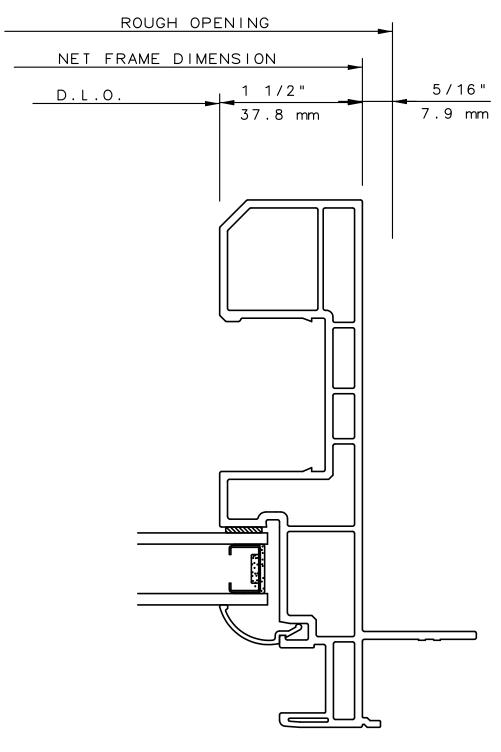

## SERIES 5821 PICTURE DOOR JAMB HORIZONTAL CUT DETAIL 8

#### NOTE

THIS IS AN ARCHITECTURAL VIEW OF CROSS SECTIONS ONLY AND INSTALLATION OF SHIMS, FASTENERS, AND SEALANT SHALL BE THE RESPONSIBILITY OF THE INSTALLER.