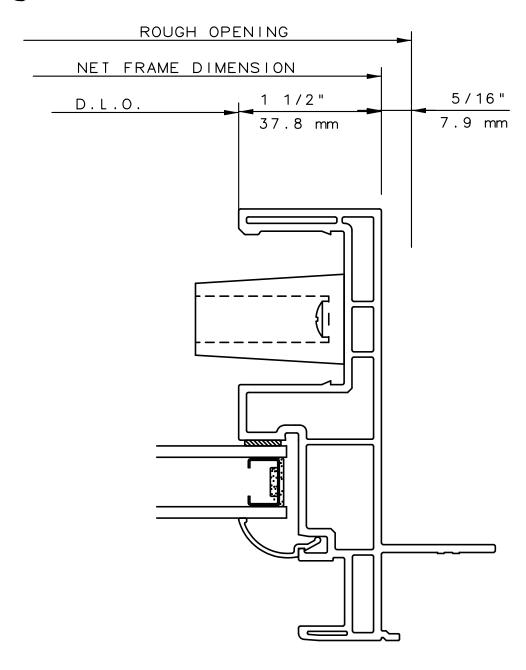

CTURAL VIEW OF CROSS SECTIONS ONLY AND INSTALLATION OF SHIMS, FASTENERS, AND SEALANT SHALL BE THE RESPONSIBILITY OF THE INSTALLER.

#### INTERNATIONAL WINDOW - NORTHERN CAL.

30526 SAN ANTONIO STREET HAYWARD, CALIFORNIA 94544 (510) 487-1122 ORDER DESK (510) 487-1234 FAX # (510) 471-9387 OR (510) 489-3020

### INTERNATIONAL WINDOW CORPORATION





#### NOTE

THIS IS AN ARCHITECTURAL VIEW OF CROSS SECTIONS ONLY AND INSTALLATION OF SHIMS, FASTENERS, AND SEALANT SHALL BE THE RESPONSIBILITY OF THE INSTALLER.

#### INTERNATIONAL WINDOW - NORTHERN CAL.

30526 SAN ANTONIO STREET HAYWARD, CALIFORNIA 94544 (510) 487-1122 ORDER DESK (510) 487-1234 FAX # (510) 471-9387 OR (510) 489-3020

### INTERNATIONAL WINDOW CORPORATION

## SERIES 5821 HORIZONTAL SLIDING DOOR FIXED JAMB HORIZONTAL CUT DETAIL 5





#### NOTE

THIS IS AN ARCHITECTURAL VIEW OF CROSS SECTIONS ONLY AND INSTALLATION OF SHIMS, FASTENERS, AND SEALANT SHALL BE THE RESPONSIBILITY OF THE INSTALLER.

#### INTERNATIONAL WINDOW - NORTHERN CAL.

30526 SAN ANTONIO STREET HAYWARD, CALIFORNIA 94544 (510) 487-1122 ORDER DESK (510) 487-1234 FAX # (510) 471-9387 OR (510) 489-3020

### INTERNATIONAL WINDOW CORPORATION