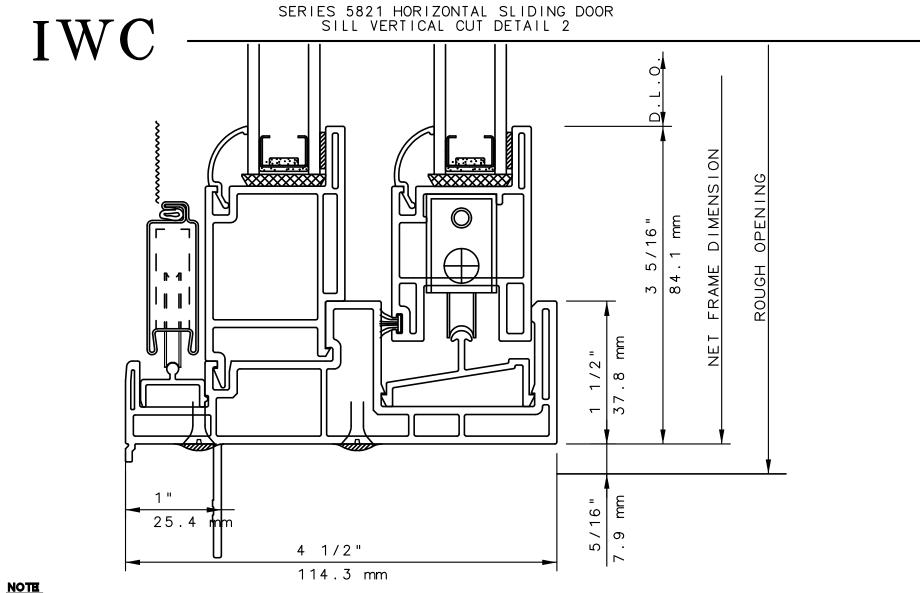

# SERIES 5821 HORIZONTAL SLIDING DOOR HEAD VERTICAL CUT DETAIL 1 IWC 4 1/2" 114.3 mm 0 Ω Ω 3 $\infty$ NOTE THIS IS AN ARCHITECTURAL VIEW OF CROSS SECTIONS ONLY AND INSTALLATION OF SHIMS, FASTENERS, AND SEALANT SHALL BE THE RESPONSIBILITY OF THE INSTALLER.