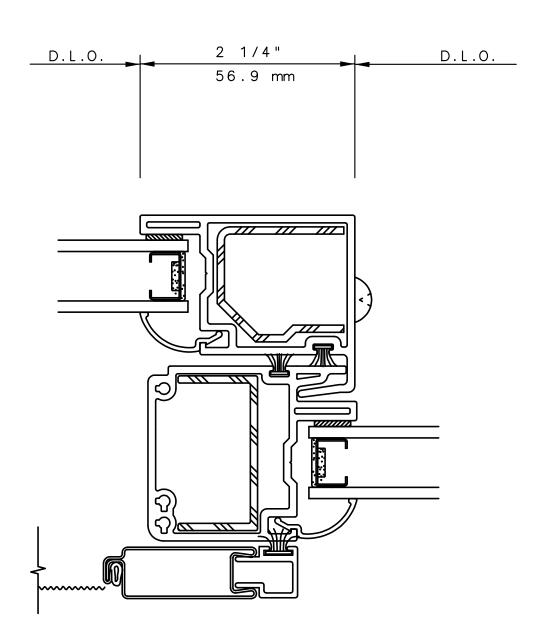

CTURAL VIEW OF CROSS SECTIONS ONLY AND INSTALLATION OF SHIMS, FASTENERS, AND SEALANT SHALL BE THE RESPONSIBILITY OF THE INSTALLER.

#### INTERNATIONAL WINDOW - NORTHERN CAL.

30526 SAN ANTONIO STREET HAYWARD, CALIFORNIA 94544 (510) 487-1122 ORDER DESK (510) 487-1234 FAX # (510) 471-9387 OR (510) 489-3020

#### INTERNATIONAL WINDOW CORPORATION

## SERIES 5821 HORIZONTAL SLIDING DOOR VENT JAMB HORIZONTAL CUT DETAIL 3





#### NOTE

THIS IS AN ARCHITECTURAL VIEW OF CROSS SECTIONS ONLY AND INSTALLATION OF SHIMS, FASTENERS, AND SEALANT SHALL BE THE RESPONSIBILITY OF THE INSTALLER.

#### INTERNATIONAL WINDOW - NORTHERN CAL.

30526 SAN ANTONIO STREET HAYWARD, CALIFORNIA 94544 (510) 487-1122 ORDER DESK (510) 487-1234 FAX # (510) 471-9387 OR (510) 489-3020

### INTERNATIONAL WINDOW CORPORATION





#### NOTE

THIS IS AN ARCHITECTURAL VIEW OF CROSS SECTIONS ONLY AND INSTALLATION OF SHIMS, FASTENERS, AND SEALANT SHALL BE THE RESPONSIBILITY OF THE INSTALLER.

#### INTERNATIONAL WINDOW - NORTHERN CAL.

30526 SAN ANTONIO STREET HAYWARD, CALIFORNIA 94544 (510) 487-1122 ORDER DESK (510) 487-1234 FAX # (510) 471-9387 OR (510) 489-3020

### INTERNATIONAL WINDOW CORPORATION

## SERIES 5821 HORIZONTAL SLIDING DOOR FIXED JAMB HORIZONTAL CUT DETAIL 5





#### NOTE

THIS IS AN ARCHITECTURAL VIEW OF CROSS SECTIONS ONLY AND INSTALLATION OF SHIMS, FASTENERS, AND SEALANT SHALL BE THE RESPONSIBILITY OF THE INSTALLER.

#### INTERNATIONAL WINDOW - NORTHERN CAL.

30526 SAN ANTONIO STREET HAYWARD, CALIFORNIA 94544 (510) 487-1122 ORDER DESK (510) 487-1234 FAX # (510) 471-9387 OR (510) 489-3020

### INTER