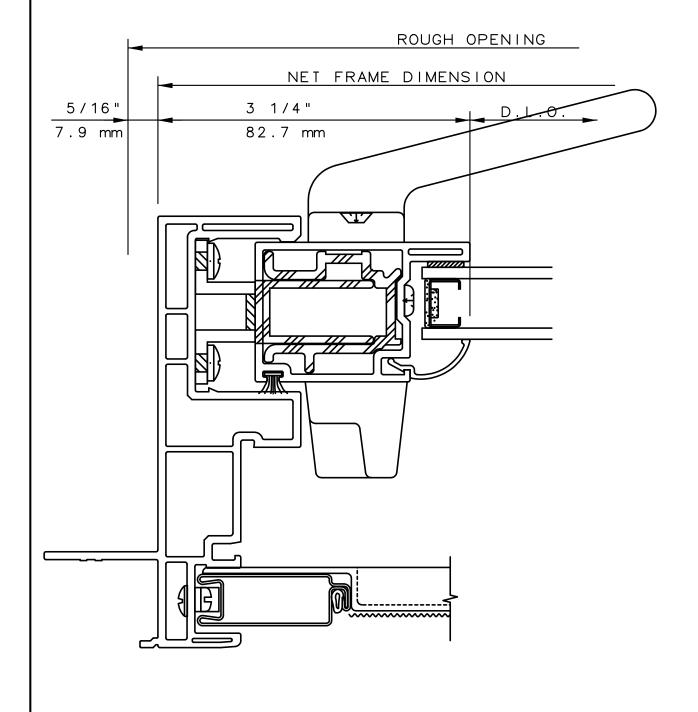

S AN ARCHITECTURAL VIEW OF CROSS SECTIONS ONLY AND INSTALLATION OF SHIMS, FASTENERS, AND SEALANT SHALL BE THE RESPONSIBILITY OF THE INSTALLER.

#### INTERNATIONAL WINDOW - NORTHERN CAL.

30526 SAN ANTONIO STREET HAYWARD, CALIFORNIA 94544 (510) 487-1122 ORDER DESK (510) 487-1234 FAX # (510) 471-9387 OR (510) 489-3020

#### INTERNATIONAL WINDOW CORPORATION



THIS IS AN ARCHITECTURAL VIEW OF CROSS SECTIONS ONLY AND INSTALLATION OF SHIMS, FASTENERS, AND SEALANT SHALL BE THE RESPONSIBILITY OF THE INSTALLER.

#### INTERNATIONAL WINDOW - NORTHERN CAL.

30526 SAN ANTONIO STREET HAYWARD, CALIFORNIA 94544 (510) 487-1122 ORDER DESK (510) 487-1234 FAX # (510) 471-9387 OR (510) 489-3020

#### INTERNATIONAL WINDOW CORPORATION

## SERIES 5821 HORIZONTAL SLIDING DOOR VENT JAMB HORIZONTAL CUT DETAIL 3





#### NOTE

THIS IS AN ARCHITECTURAL VIEW OF CROSS SECTIONS ONLY AND INSTALLATION OF SHIMS, FASTENERS, AND SEALANT SHALL BE THE RESPONSIBILITY OF THE INSTALLER.

#### INTERNATIONAL WINDOW - NORTHERN CAL.

30526 SAN ANTONIO STREET HAYWARD, CALIFORNIA 94544 (510) 487-1122 ORDER DESK (510) 487-1234 FAX # (510) 471-9387 OR (510) 489-3020

### INTERNATIONAL WINDOW CORPORATION





#### NOTE

THIS IS AN ARCHITECTURAL VIEW OF CROSS SECTIONS ONLY AND INSTALLATION OF SHIMS, FASTENERS, AND SEALANT SHALL BE THE RESPONSIBILITY OF THE INSTALLER.

#### INTERNATIONAL WINDOW - NORTHERN CAL.

30526 SAN ANTONIO STREET HAYWARD, CALIFORNIA 94544 (510) 487-1122 ORDER DESK (510) 487-1234 FAX # (510) 471-9387 OR (510) 489-3020

### INTERNATIONAL WINDOW CORPORATION

## SERIES 5821 HORIZONTAL SLIDING DOOR FIXED J