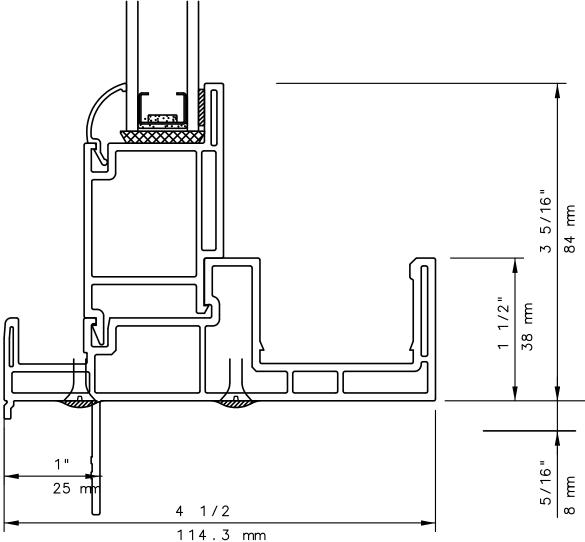

## SERIES 5821 PICTURE DOOR SILL VERTICAL CUT DETAIL 7

THIS IS AN ARCHITECTURAL VIEW OF CROSS SECTIONS ONLY AND INSTALLATION OF SHIMS, FASTENERS, AND SEALANT SHALL BE THE RESPONSIBILITY OF THE INSTALLER.

#### NOTE

THIS IS AN ARCHITECTURAL VIEW OF CROSS SECTIONS ONLY AND INSTALLATION OF SHIMS, FASTENERS, AND SEALANT SHALL BE THE RESPONSIBILITY OF THE INSTALLER.

#### INTERNATIONAL WINDOW - NORTHERN CAL.

30526 SAN ANTONIO STREET HAYWARD, CALIFORNIA 94544 (510) 487-1122 ORDER DESK (510) 487-1234 FAX # (510) 471-9387 OR (510) 489-3020

## INTERNATIONAL WINDOW CORPORATION

1551 EAST ORANGETHORPE AVE. FULLERTON, CALIFORNIA 92831 (562) 928-6411 (800) 477-4032 FAX # (562) 928-3492