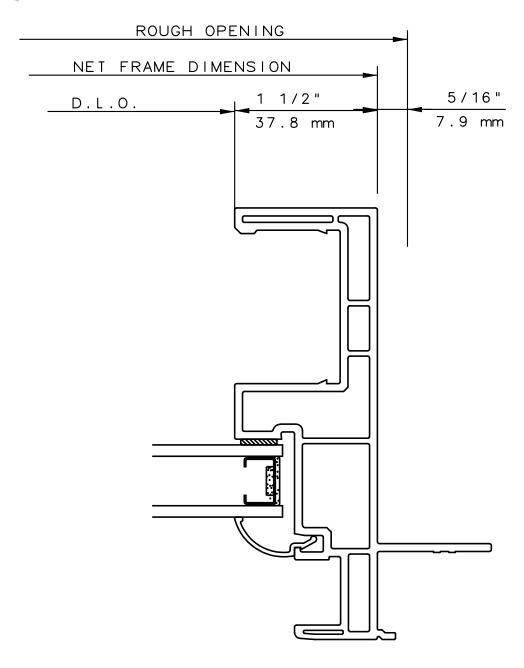

# SERIES 5821 PICTURE DOOR JAMB HORIZONTAL CUT DETAIL 8

#### NOTE

THIS IS AN ARCHITECTURAL VIEW OF CROSS SECTIONS ONLY AND INSTALLATION OF SHIMS, FASTENERS, AND SEALANT SHALL BE THE RESPONSIBILITY OF THE INSTALLER.

#### INTERNATIONAL WINDOW - NORTHERN CAL.

30526 SAN ANTONIO STREET HAYWARD, CALIFORNIA 94544 (510) 487-1122 ORDER DESK (510) 487-1234 FAX # (510) 471-9387 OR (510) 489-3020

## INTERNATIONAL WINDOW CORPORATION

1551 EAST ORANGETHORPE AVE. FULLERTON, CALIFORNIA 92831 (562) 928-6411 (800) 477-4032 FAX # (562) 928-3492