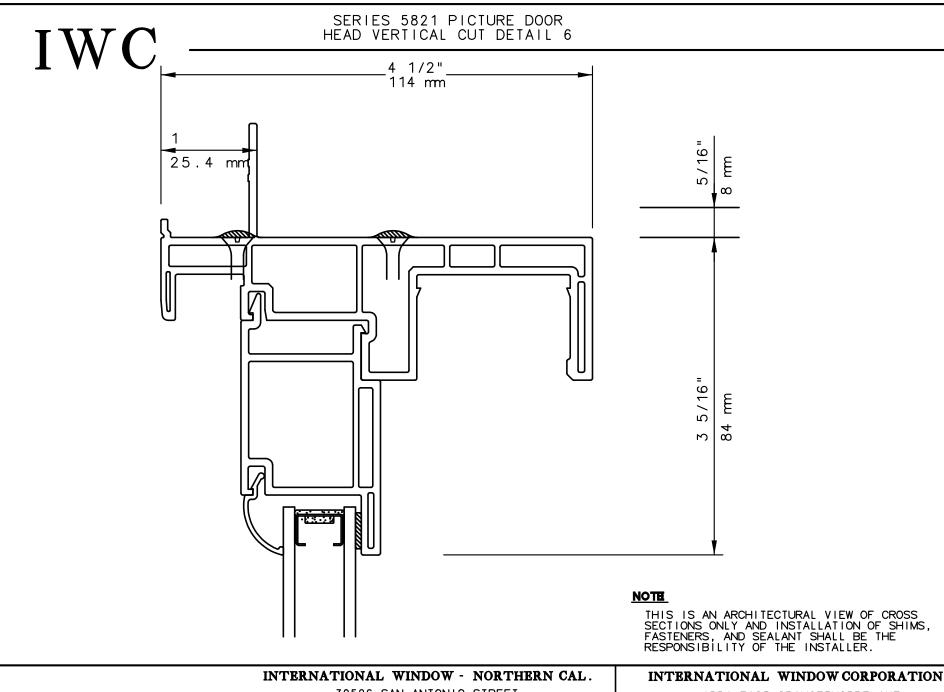

# O PICTURE DOOR 4 1/2" & 5 1/2" FRAME

General Notes:

Not to Scale

Due to continual product development, detail and technical data are subject to change without notice
For latest product specifications please go to our website: www.intlwindow.com or contact your IWC Representative
This is an architectural view of cross sections only and installation of shims, fasteners and sealant shall be the responsibility of the installer

NOTE

#### INTERNATIONAL WINDOW - NORTHERN CAL.

30526 SAN ANTONIO STREET HAYWARD, CALIFORNIA 94544 (510) 487-1122 ORDER DESK (510) 487-1234 FAX # (510) 471-9387 OR (510) 489-3020

#### INTERNATIONAL WINDOW CORPORATION

1551 EAST ORANGETHORPE AVE. FULLERTON, CALIFORNIA 92831 (562) 928-6411 (800) 477-4032 FAX # (562) 928-3492