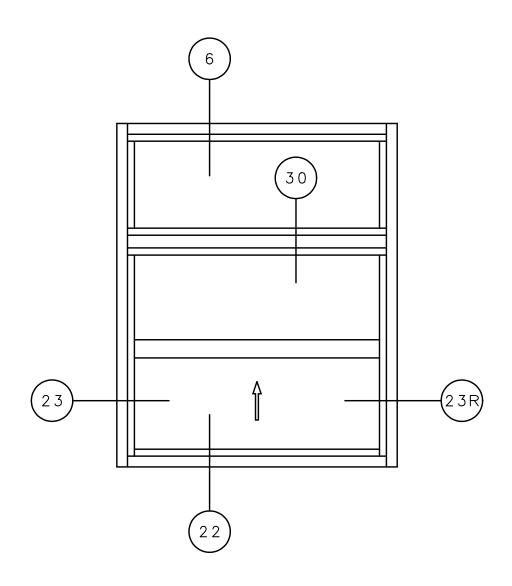

## Single Hung

### O OVER 1/1 5/8" STACK BAR

#### SERIES 5380 SINGLE HUNG VERTICAL CUT DETAILS 21 & 24 & 22

#### SERIES 5380 SINGLE HUNG HORIZONTAL CUT DETAILS 23 & 23R