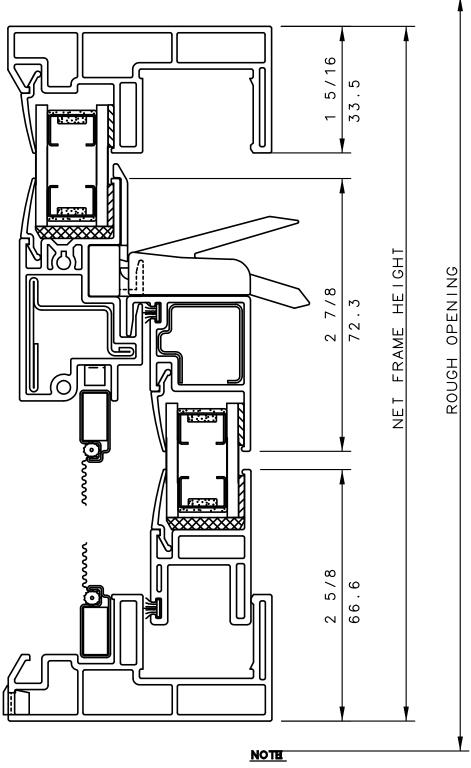

## Single Hung



### O OVER 1/1 5/8" STACK BAR

#### General Notes:

Not to Scale

Due to continual product development, detail and technical data are subject to change without notice
For latest product specifications please go to our website: www.intlwindow.com or contact your IWC Representative
This is an architectural view of cross sections only and installation of shims, fasteners and sealant shall be the responsibility of the installer



#### SERIES 5380 SINGLE HUNG VERTICAL CUT DETAILS 21 & 24 & 22

# **IWC**



THIS IS AN ARCHITECTURAL VIEW OF CROSS SECTIONS ONLY AND INSTALLATION OF SHIMS, FASTENERS, AND SEALANT SHALL BE THE RESPONSIBILITY OF THE INSTALLER.

#### INTERNATIONAL WINDOW - NORTHERN CAL.

30526 SAN ANTONIO STREET HAYWARD, CALIFORNIA 94544 (510) 487-1122 ORDER DESK (510) 487-1234 FAX # (510) 471-9387 OR (510) 489-3020

#### INTERNATIONAL WINDOW CORPORATION

1551 EAST ORANGETHORPE AVE. FULLERTON, CALIFORNIA 92831 (562) 928-6411 (800) 477-4032 FAX # (562) 928-3492

#### SERIES 5380 SINGLE HUNG HORIZONTAL CUT DETAILS 23 & 23R





#### NOTE

THIS IS AN ARCHITECTURAL VIEW OF CROSS SECTIONS ONLY AND INSTALLATION OF SHIMS, FASTENERS, AND SEALANT SHALL BE THE RESPONSIBILITY OF THE INSTALLER.

#### INTERNATIONAL WINDOW - NORTHERN CAL.

30526 SAN ANTONIO STREET HAYWARD, CALIFORNIA 94544 (510)