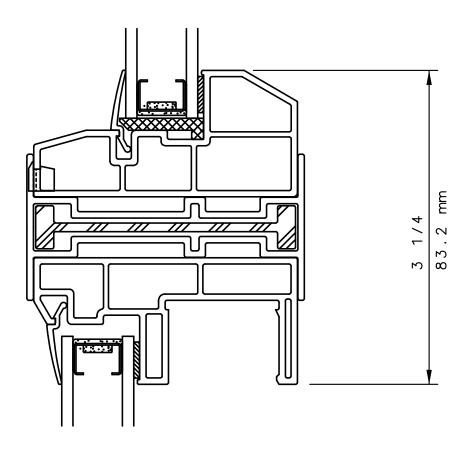

RD, CALIFORNIA 94544 (510) 487-1122 ORDER DESK (510) 487-1234 FAX # (510) 471-9387 OR (510) 489-3020

#### INTERNATIONAL WINDOW CORPORATION

1551 EAST ORANGETHORPE AVE. FULLERTON, CALIFORNIA 92831 (562) 928-6411 (800) 477-4032 FAX # (562) 928-3492

#### SERIES 5380 SINGLE HUNG HORIZONTAL CUT DETAILS 23 & 23R





#### NOTE

THIS IS AN ARCHITECTURAL VIEW OF CROSS SECTIONS ONLY AND INSTALLATION OF SHIMS, FASTENERS, AND SEALANT SHALL BE THE RESPONSIBILITY OF THE INSTALLER.

#### INTERNATIONAL WINDOW - NORTHERN CAL.

30526 SAN ANTONIO STREET HAYWARD, CALIFORNIA 94544 (510) 487-1122 ORDER DESK (510) 487-1234 FAX # (510) 471-9387 OR (510) 489-3020

#### INTERNATIONAL WINDOW CORPORATION

1551 EAST ORANGETHORPE AVE. FULLERTON, CALIFORNIA 92831 (562) 928-6411 (800) 477-4032 FAX # (562) 928-3492





#### NOTE

THIS IS AN ARCHITECTURAL VIEW OF CROSS SECTIONS ONLY AND INSTALLATION OF SHIMS, FASTENERS, AND SEALANT SHALL BE THE RESPONSIBILITY OF THE INSTALLER.

#### INTERNATIONAL WINDOW - NORTHERN CAL.

30526 SAN ANTONIO STREET HAYWARD, CALIFORNIA 94544 (510) 487-1122 ORDER DESK (510) 487-1234 FAX # (510) 471-9387 OR (510) 489-3020

#### INTERNATIONAL WINDOW CORPORATION

1551 EAST ORANGETHORPE AVE. FULLERTON, CALIFORNIA 92831 (562) 928-6411 (800) 477-4032 FAX # (562) 928-3492