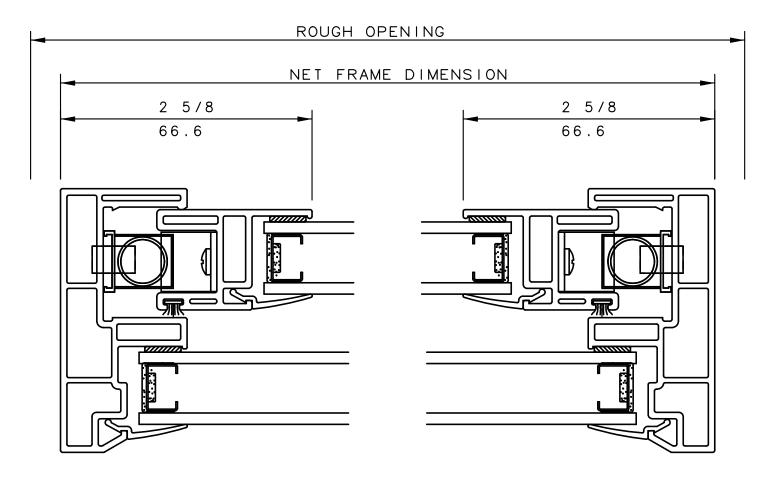

m or contact your IWC Representative
This is an architectural view of cross sections only and installation of shims, fasteners and sealant shall be the responsibility of the installer



#### SERIES 5380 SINGLE HUNG VERTICAL CUT DETAILS 21 & 24 & 22

# **IWC**



THIS IS AN ARCHITECTURAL VIEW OF CROSS SECTIONS ONLY AND INSTALLATION OF SHIMS, FASTENERS, AND SEALANT SHALL BE THE RESPONSIBILITY OF THE INSTALLER.

#### INTERNATIONAL WINDOW - NORTHERN CAL.

30526 SAN ANTONIO STREET HAYWARD, CALIFORNIA 94544 (510) 487-1122 ORDER DESK (510) 487-1234 FAX # (510) 471-9387 OR (510) 489-3020

#### INTERNATIONAL WINDOW CORPORATION

1551 EAST ORANGETHORPE AVE. FULLERTON, CALIFORNIA 92831 (562) 928-6411 (800) 477-4032 FAX # (562) 928-3492

#### SERIES 5380 SINGLE HUNG HORIZONTAL CUT DETAILS 23 & 23R





#### NOTE

THIS IS AN ARCHITECTURAL VIEW OF CROSS SECTIONS ONLY AND INSTALLATION OF SHIMS, FASTENERS, AND SEALANT SHALL BE THE RESPONSIBILITY OF THE INSTALLER.

#### INTERNATIONAL WINDOW - NORTHERN CAL.

30526 SAN ANTONIO STREET HAYWARD, CALIFORNIA 94544 (510) 487-1122 ORDER DESK (510) 487-1234 FAX # (510) 471-9387 OR (510) 489-3020

#### INTERNATIONAL WINDOW CORPORATION

1551 EAST ORANGETHORPE AVE. FULLERTON, CALIFORNIA 92831 (562) 928-6411 (800) 477-4032 FAX # (562) 928-3492





#### NOTE

THIS IS AN ARCHITECTURAL VIEW OF CROSS SECTIONS ONLY AND INSTALLATION OF SHIMS, FASTENERS, AND SEALANT SHALL BE THE RESPONSIBILITY OF THE INSTALLER.

#### INTERNATIONAL WINDOW - NORTHERN CAL.

30526 SAN ANTONIO STREET HAYWARD, CALIFORNIA 94544 (510) 487-1122 ORDER DESK (510) 487-1234 FAX # (510) 471