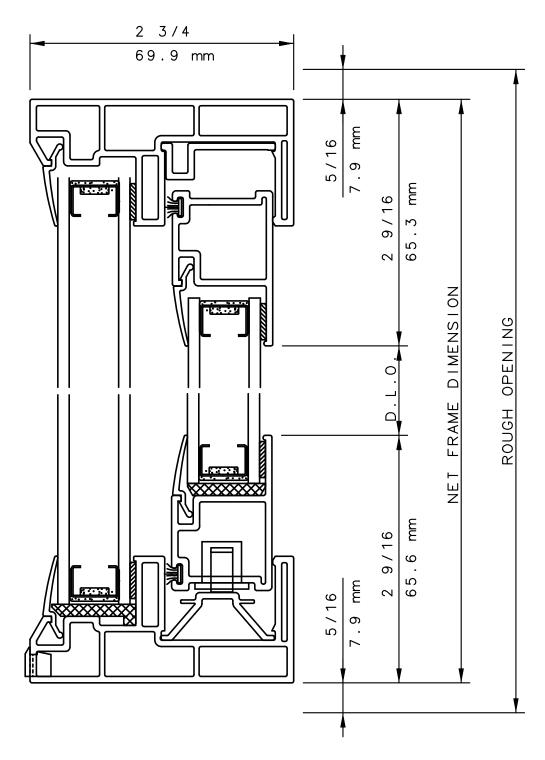

### Horizontal Sliding



**General Notes:** 

Due to continual product development, detail and technical data are subject to change without notice For latest product specifications please go to our website: www.intlwindow.com or contact your IWC Representative This is an architectural view of cross sections only and installation of shims, fasteners and sealant shall be the responsibility of the installer



# **IWC**



#### NOTE

THIS IS AN ARCHITECTURAL VIEW OF CROSS SECTIONS ONLY AND INSTALLATION OF SHIMS, FASTENERS, AND SEALANT SHALL BE THE RESPONSIBILITY OF THE INSTALLER.

#### INTERNATIONAL WINDOW - NORTHERN CAL.

30526 SAN ANTONIO STREET HAYWARD, CALIFORNIA 94544 (510) 487-1122 ORDER DESK (510) 487-1234 FAX # (510) 471-9387 OR (510) 489-3020

#### INTERNATIONAL WINDOW CORPORATION

1551 EAST ORANGETHORPE AVE. FULLERTON, CALIFORNIA 92831 (562) 928-6411 (800) 477-4032 FAX # (562) 928-3492

### SERIES 5380 HORIZONTAL SLIDE WINDOW XO HORIZONTAL CUT DETAIL 3, 4, & 5





#### NOTE

THIS IS AN ARCHITECTURAL VIEW OF CROSS SECTIONS ONLY AND INSTALLATION OF SHIMS, FASTENERS, AND SEALANT SHALL BE THE RESPONSIBILITY OF THE INSTALLER.

#### INTERNATIONAL WINDOW - NORTHERN CAL.

30526 SAN ANTONIO STREET HAYWAR