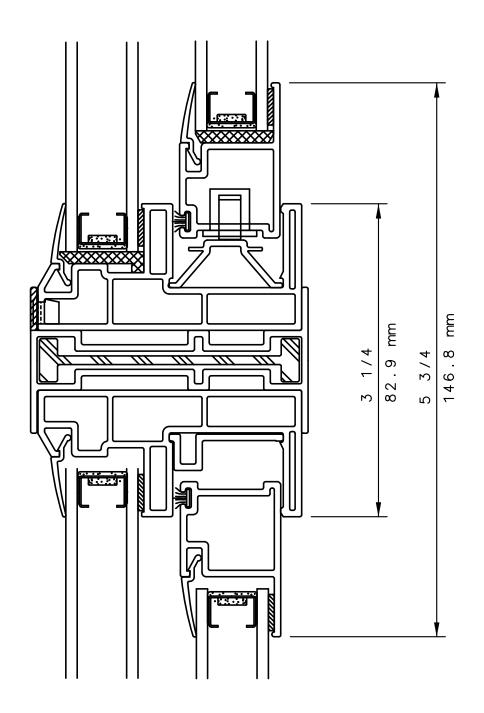

0) 487-1122 ORDER DESK (510) 487-1234 FAX # (510) 471-9387 OR (510) 489-3020

#### INTERNATIONAL WINDOW CORPORATION

1551 EAST ORANGETHORPE AVE. FULLERTON, CALIFORNIA 92831 (562) 928-6411 (800) 477-4032 FAX # (562) 928-3492

### SERIES 5380 HORIZONTAL SLIDE WINDOW XO HORIZONTAL CUT DETAIL 3, 4, & 5





#### NOTE

THIS IS AN ARCHITECTURAL VIEW OF CROSS SECTIONS ONLY AND INSTALLATION OF SHIMS, FASTENERS, AND SEALANT SHALL BE THE RESPONSIBILITY OF THE INSTALLER.

#### INTERNATIONAL WINDOW - NORTHERN CAL.

30526 SAN ANTONIO STREET HAYWARD, CALIFORNIA 94544 (510) 487-1122 ORDER DESK (510) 487-1234 FAX # (510) 471-9387 OR (510) 489-3020

#### INTERNATIONAL WINDOW CORPORATION

1551 EAST ORANGETHORPE AVE. FULLERTON, CALIFORNIA 92831 (562) 928-6411 (800) 477-4032 FAX # (562) 928-3492

## **IWC**



#### NOTE

THIS IS AN ARCHITECTURAL VIEW OF CROSS SECTIONS ONLY AND INSTALLATION OF SHIMS, FASTENERS, AND SEALANT SHALL BE THE RESPONSIBILITY OF THE INSTALLER.

#### INTERNATIONAL WINDOW - NORTHERN CAL.

30526 SAN ANTONIO STREET HAYWARD, CALIFORNIA 94544 (510) 487-1122 ORDER DESK (510) 487-1234 FAX # (510) 471-9387 OR (510) 489-3020

#### INTERNATIONAL WINDOW CORPORATION

1551 EAST ORANGETHORPE AVE. FULLERTON, CALIFORNIA 92831 (562) 928-6411 (800) 477-4032 FAX # (562) 928-3492