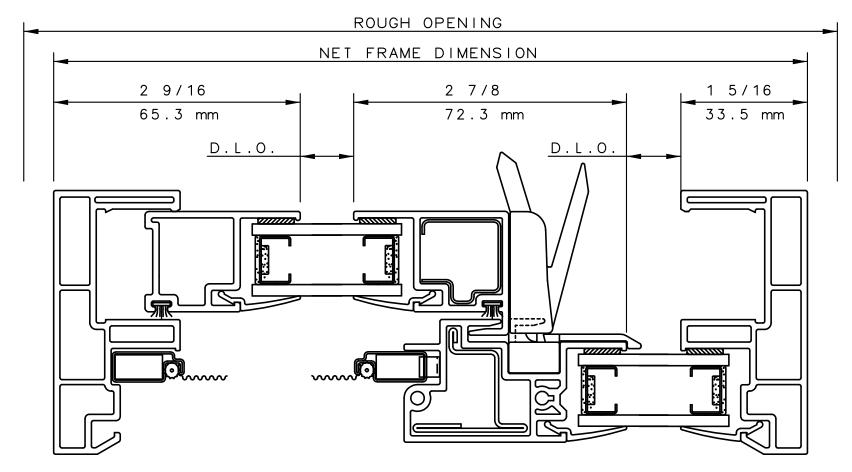

se go to our website: www.intlwindow.com or contact your IWC Representative This is an architectural view of cross sections only and installation of shims, fasteners and sealant shall be the responsibility of the installer



# **IWC**



#### NOTE

THIS IS AN ARCHITECTURAL VIEW OF CROSS SECTIONS ONLY AND INSTALLATION OF SHIMS, FASTENERS, AND SEALANT SHALL BE THE RESPONSIBILITY OF THE INSTALLER.

#### INTERNATIONAL WINDOW - NORTHERN CAL.

30526 SAN ANTONIO STREET HAYWARD, CALIFORNIA 94544 (510) 487-1122 ORDER DESK (510) 487-1234 FAX # (510) 471-9387 OR (510) 489-3020

#### INTERNATIONAL WINDOW CORPORATION

1551 EAST ORANGETHORPE AVE. FULLERTON, CALIFORNIA 92831 (562) 928-6411 (800) 477-4032 FAX # (562) 928-3492

### SERIES 5380 HORIZONTAL SLIDE WINDOW XO HORIZONTAL CUT DETAIL 3, 4, & 5





#### NOTE

THIS IS AN ARCHITECTURAL VIEW OF CROSS SECTIONS ONLY AND INSTALLATION OF SHIMS, FASTENERS, AND SEALANT SHALL BE THE RESPONSIBILITY OF THE INSTALLER.

#### INTERNATIONAL WINDOW - NORTHERN CAL.

30526 SAN ANTONIO STREET HAYWARD, CALIFORNIA 94544 (510) 487-1122 ORDER DESK (510) 487-1234 FAX # (510) 471-9387 OR (510) 489-3020

#### INTERNATIONAL WINDOW CORPORATION

1551 EAST ORANGETHORPE AVE. FULLERTON, CALIFORNIA 92831 (562) 928-6411 (800) 477-4032 FAX # (562) 928-3492

## **IWC**



#### NOTE

THIS IS AN ARCHITECTURAL VIEW OF CROSS SECTIONS ONLY AND INSTALLATION OF SHIMS, FASTENERS, AND SEALANT SHALL BE THE RESPONSIBILITY OF THE INSTALLER.

#### INTERNATIONAL WINDOW - NORTHERN CAL.

30526 SAN ANTONIO STREET HAYWARD, CALIFORNIA 94544 (510) 487-1122 ORDER DESK (510) 487-1234 FAX #