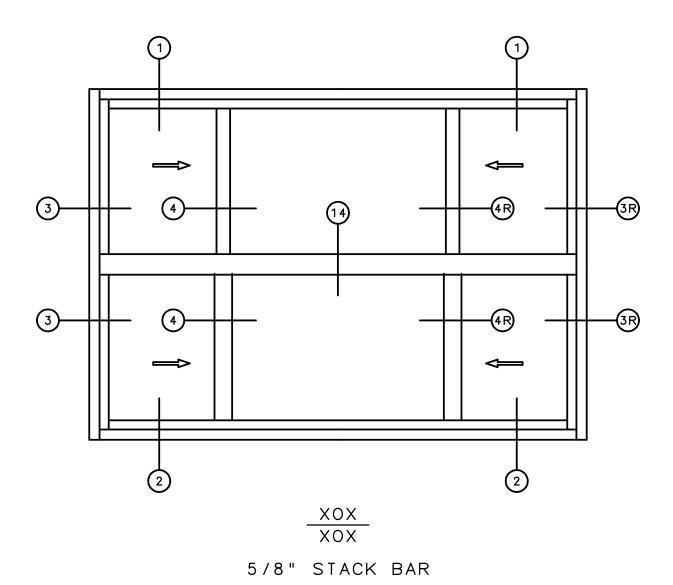

### Horizontal Sliding



**General Notes:** 

Due to continual product development, detail and technical data are subject to change without notice For latest product specifications please go to our website: www.intlwindow.com or contact your IWC Representative This is an architectural view of cross sections only and installation of shims, fasteners and sealant shall be the responsibility of the installer



# **IWC**



#### NOTE

THIS IS AN ARCHITECTURAL VIEW OF CROSS SECTIONS ONLY AND INSTALLATION OF SHIMS, FASTENERS, AND SEALANT SHALL BE THE RESPONSIBILITY OF THE INSTALLER.

#### INTERNATIONAL WINDOW - NORTHERN CAL.

30526 SAN ANTONIO STREET HAYWARD, CALIFORNIA 94544 (510) 487-1122 ORDER DESK (510) 487-1234 FAX # (510) 471-9387 OR (510) 489-3020

#### INTERNATIONAL WINDOW CORPORATION

1551 EAST ORANGETHORPE A