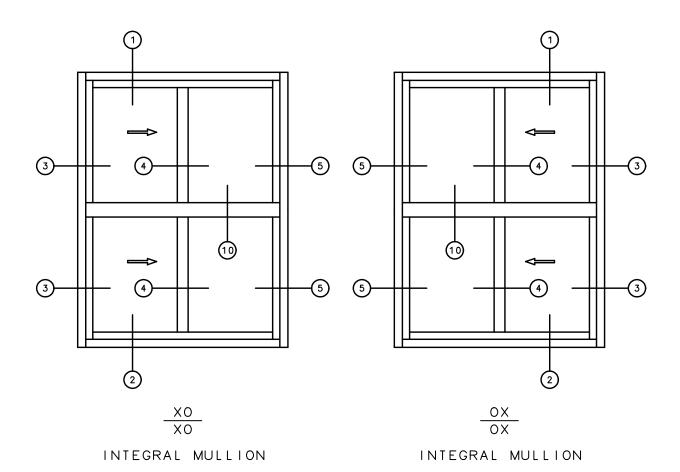

### Horizontal Sliding

### SERIES 5380 HORIZONTAL SLIDE WINDOW XO HORIZONTAL CUT DETAIL 3, 4, & 5