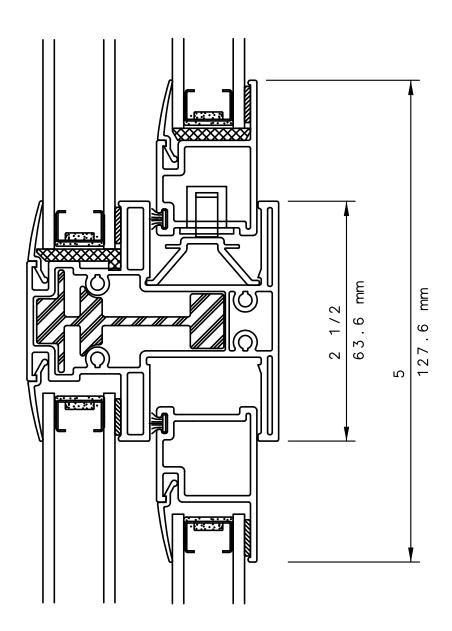

### SERIES 5380 HORIZONTAL SLIDE WINDOW XO HORIZONTAL CUT DETAIL 3, 4, & 5

#### NOTE

THIS IS AN ARCHITECTURAL VIEW OF CROSS SECTIONS ONLY AND INSTALLATION OF SHIMS, FASTENERS, AND SEALANT SHALL BE THE RESPONSIBILITY OF THE INSTALLER.