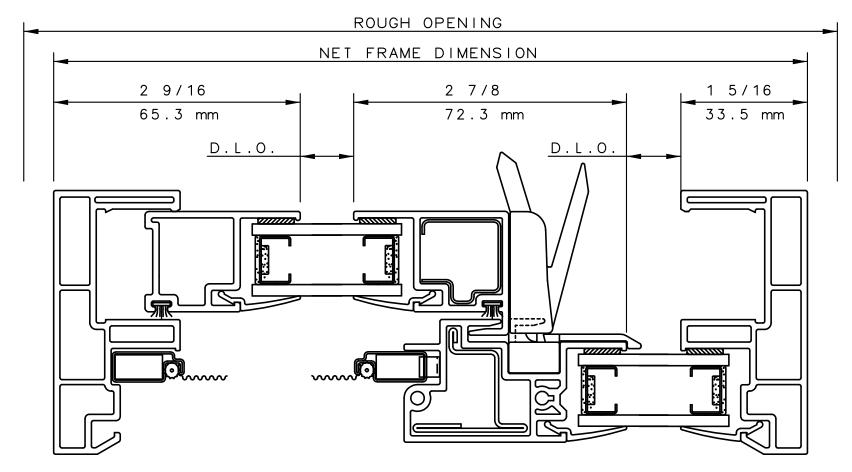

### SERIES 5380 HORIZONTAL SLIDE WINDOW XO HORIZONTAL CUT DETAIL 3, 4, & 5

#### NOTE

THIS IS AN ARCHITECTURAL VIEW OF CROSS SECTIONS ONLY AND INSTALLATION OF SHIMS, FASTENERS, AND SEALANT SHALL BE THE RESPONSIBILITY OF THE INSTALLER.