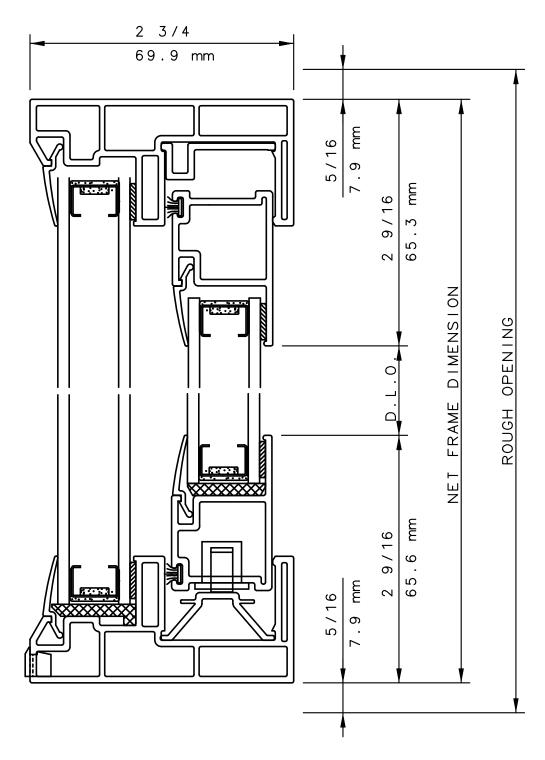

### SERIES 5380 HORIZONTAL SLIDE WINDOW XO HORIZONTAL CUT DETAIL 3, 4, & 5

#### NOTE

THIS IS AN ARCHITECTURAL VIEW OF CROSS SECTIONS ONLY AND INSTALLATION OF SHIMS, FASTENERS, AND SEALANT SHALL BE THE RESPONSIBILITY OF THE INSTALLER.