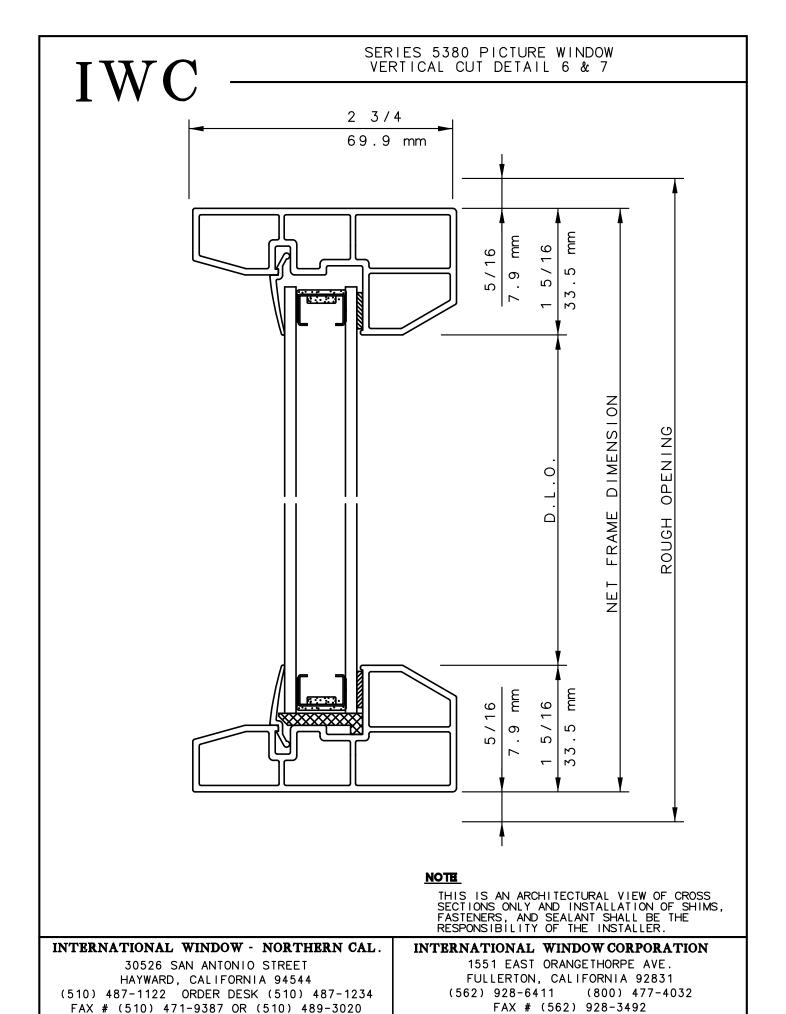

# **IWC**

# NOTE

THIS IS AN ARCHITECTURAL VIEW OF CROSS SECTIONS ONLY AND INSTALLATION OF SHIMS, FASTENERS, AND SEALANT SHALL BE THE RESPONSIBILITY OF THE INSTALLER.