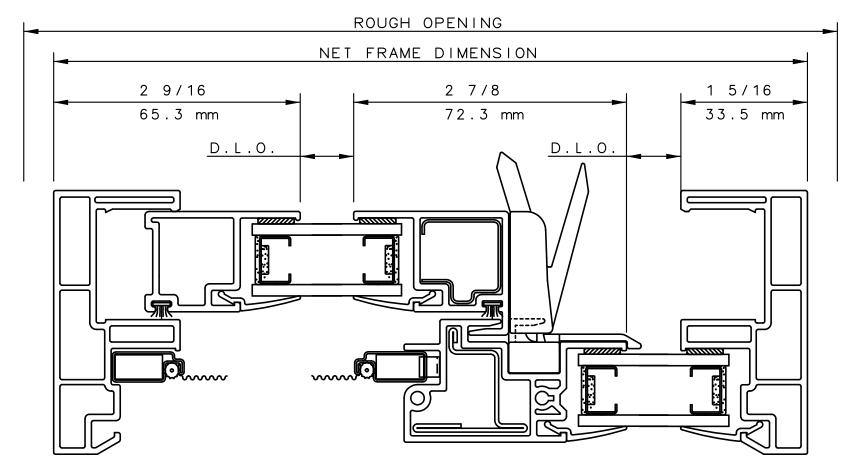

# SERIES 5380 PICTURE WINDOW HORIZONTAL CUT DETAIL 8 & 8R

## NOTE

THIS IS AN ARCHITECTURAL VIEW OF CROSS SECTIONS ONLY AND INSTALLATION OF SHIMS, FASTENERS, AND SEALANT SHALL BE THE RESPONSIBILITY OF THE INSTALLER.