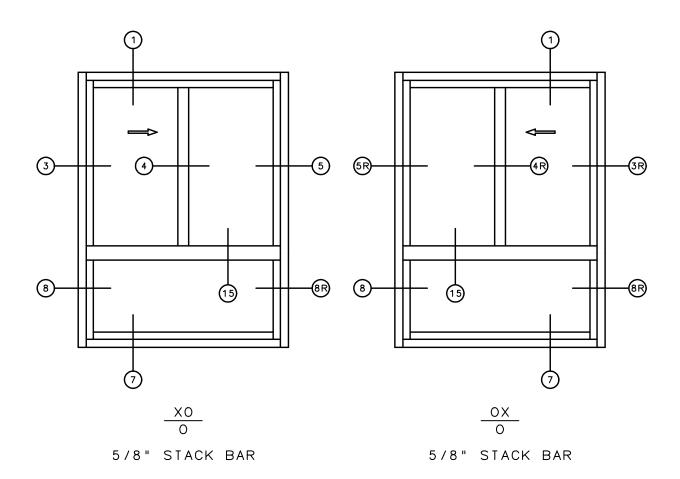

# Horizontal Sliding



## General Notes:

Not to Scale

Due to continual product development, detail and technical data are subject to change without notice
For latest product specifications please go to our website: www.intlwindow.com or contact your IWC Representative
This is an architectural view of cross sections only and installation of shims, fasteners and sealant shall be the responsibility of the installer



# **IWC**



# NOTE

THIS IS AN ARCHITECTURAL VIEW OF CROSS SECTIONS ONLY AND INSTALLATION OF SHIMS, FASTENERS, AND SEALANT SHALL BE THE RESPONSIBILITY OF THE INSTALLER.

### INTERNATIONAL WINDOW - NORTHERN CAL.

30526 SAN ANTONIO STREET HAYWARD, CALIFORNIA 94544 (510) 487-1122 ORDER DESK (510) 487-1234 FAX # (510) 471-9387 OR (510) 489-3020

# INTERNATIONAL WINDOW CORPORATION

# SERIES 5380 HORIZ