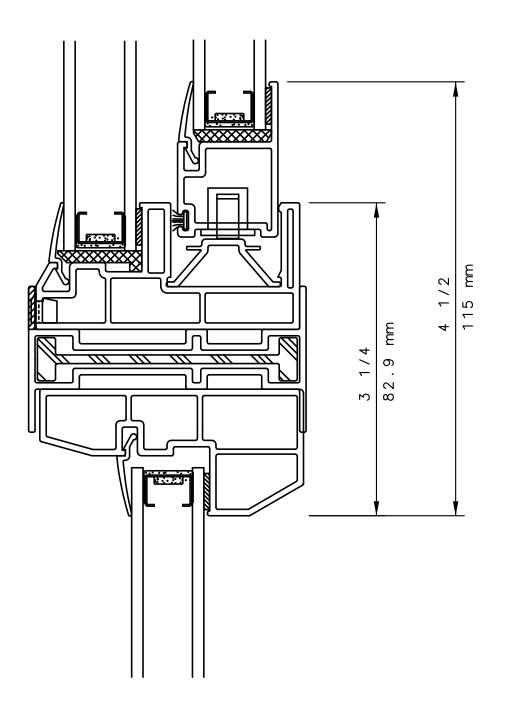

# SERIES 5380 PICTURE WINDOW HORIZONTAL CUT DETAIL 8 & 8R

## NOTE

THIS IS AN ARCHITECTURAL VIEW OF CROSS SECTIONS ONLY AND INSTALLATION OF SHIMS, FASTENERS, AND SEALANT SHALL BE THE RESPONSIBILITY OF THE INSTALLER.