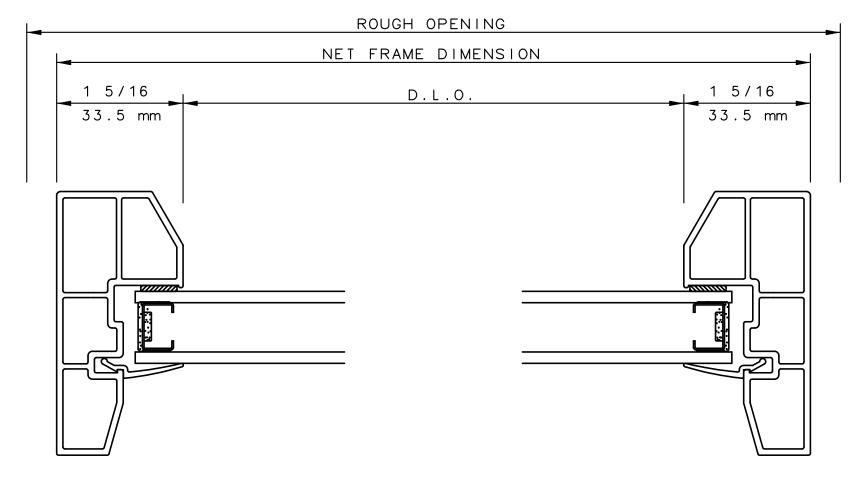

# SERIES 5380 HORIZONTAL SLIDE WINDOW XO HORIZONTAL CUT DETAIL 3, 4, & 5

#### NOTE

THIS IS AN ARCHITECTURAL VIEW OF CROSS SECTIONS ONLY AND INSTALLATION OF SHIMS, FASTENERS, AND SEALANT SHALL BE THE RESPONSIBILITY OF THE INSTALLER.