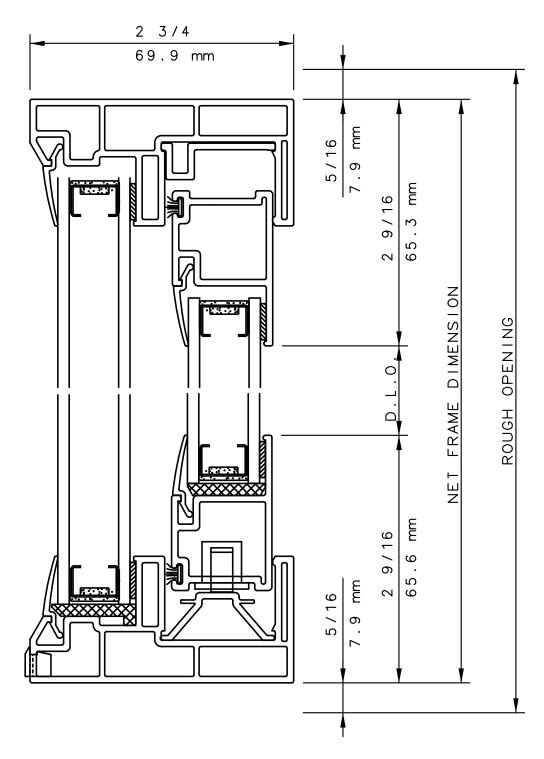

# SERIES 5380 HORIZONTAL SLIDE WINDOW XO HORIZONTAL CUT DETAIL 3, 4, & 5

#### NOTE

THIS IS AN ARCHITECTURAL VIEW OF CROSS SECTIONS ONLY AND INSTALLATION OF SHIMS, FASTENERS, AND SEALANT SHALL BE THE RESPONSIBILITY OF THE INSTALLER.