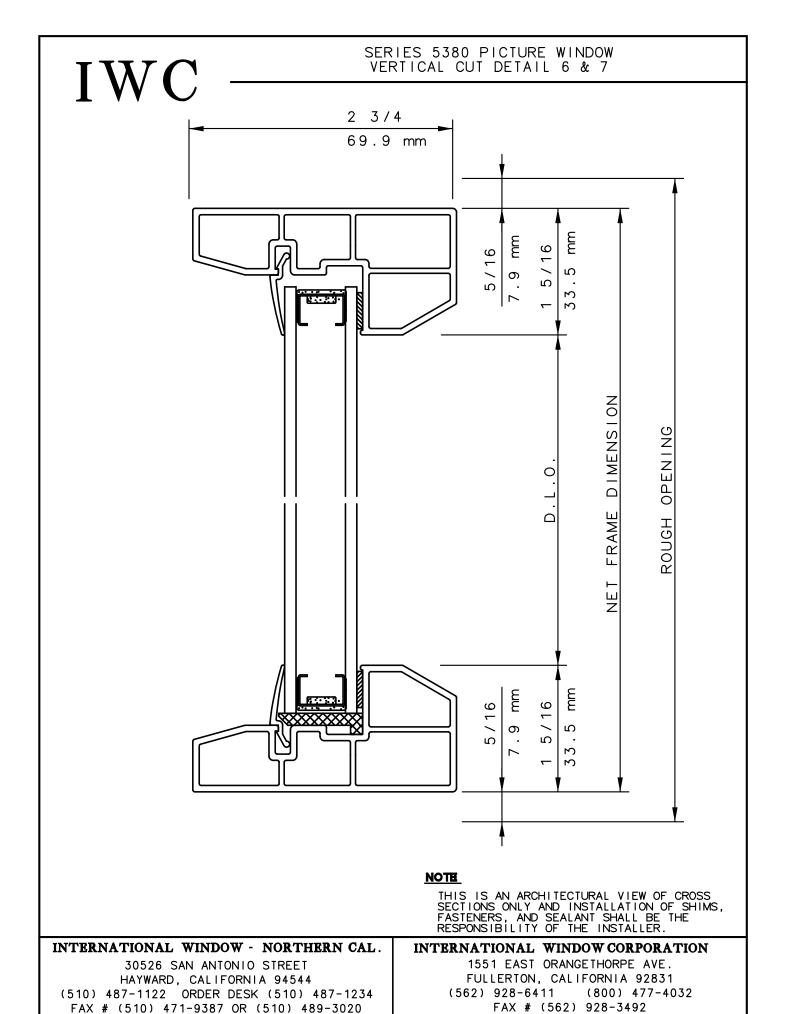

# **IWC**

## NOTE

THIS IS AN ARCHITECTURAL VIEW OF CROSS SECTIONS ONLY AND INSTALLATION OF SHIMS, FASTENERS, AND SEALANT SHALL BE THE RESPONSIBILITY OF THE INSTALLER.

## INTERNATIONAL WINDOW - NORTHERN CAL.

30526 SAN ANTONIO STREET HAYWARD, CALIFORNIA 94544 (510) 487-1122 ORDER DESK (510) 487-1234 FAX # (510) 471-9387 OR (510) 489-3020

## INTERNATIONAL WINDOW CORPORATION