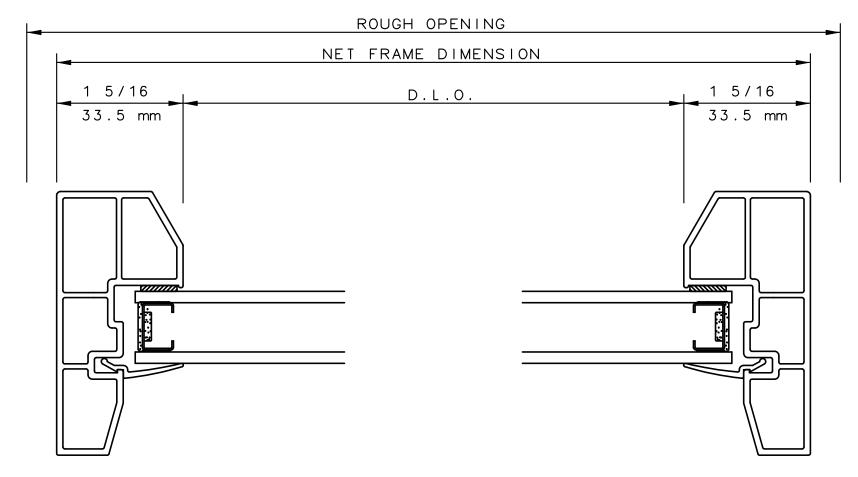

IMS, FASTENERS, AND SEALANT SHALL BE THE RESPONSIBILITY OF THE INSTALLER.

## INTERNATIONAL WINDOW - NORTHERN CAL.

30526 SAN ANTONIO STREET HAYWARD, CALIFORNIA 94544 (510) 487-1122 ORDER DESK (510) 487-1234 FAX # (510) 471-9387 OR (510) 489-3020

# INTERNATIONAL WINDOW CORPORATION

# SERIES 5380 HORIZONTAL SLIDE WINDOW XO HORIZONTAL CUT DETAIL 3, 4, & 5





#### NOTE

THIS IS AN ARCHITECTURAL VIEW OF CROSS SECTIONS ONLY AND INSTALLATION OF SHIMS, FASTENERS, AND SEALANT SHALL BE THE RESPONSIBILITY OF THE INSTALLER.

#### INTERNATIONAL WINDOW - NORTHERN CAL.

30526 SAN ANTONIO STREET HAYWARD, CALIFORNIA 94544 (510) 487-1122 ORDER DESK (510) 487-1234 FAX # (510) 471-9387 OR (510) 489-3020

#### INTERNATIONAL WINDOW CORPORATION



# SERIES 5380 PICTURE WINDOW HORIZONTAL CUT DETAIL 8 & 8R





## NOTE

THIS IS AN ARCHITECTURAL VIEW OF CROSS SECTIONS ONLY AND INSTALLATION OF SHIMS, FASTENERS, AND SEALANT SHALL BE THE RESPONSIBILITY OF THE INSTALLER.

#### INTERNATIONAL WINDOW - NORTHERN CAL.

30526 SAN ANTONIO STREET HAYWARD, CALIFORNIA 94544 (510) 487-1122 ORDER DESK (510) 487-1234 FAX # (510) 471-9387 OR (510) 489-3020

#### INTERNATIONAL WINDOW CORPORATION

# **IWC**



## NOTE

THIS IS AN ARCHITECTURAL VIEW OF CROSS SECTIONS ONLY AND INSTALLATION OF SHIMS, FASTENERS, AND SEALANT SHALL BE THE RESPONSIBILITY OF THE INSTALLER.

## INTERNATIONAL WINDOW - NORTHERN CAL.

30526 SAN ANTONIO STREET HAYWARD, CALIFORNIA 94544 (510) 487-1122 ORDER DESK (510) 487-1234 FAX # (510) 471-9387 OR (510) 489-3020

## INTERNATIONAL WINDOW CORPORATION