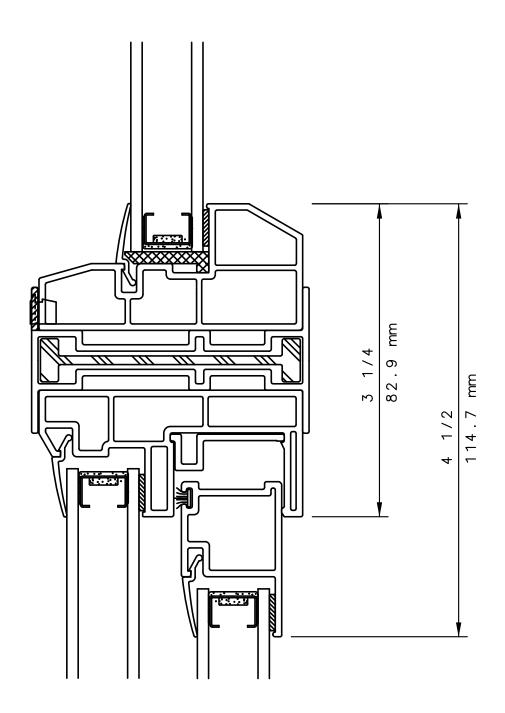

CHITECTURAL VIEW OF CROSS SECTIONS ONLY AND INSTALLATION OF SHIMS, FASTENERS, AND SEALANT SHALL BE THE RESPONSIBILITY OF THE INSTALLER.

#### INTERNATIONAL WINDOW - NORTHERN CAL.

30526 SAN ANTONIO STREET HAYWARD, CALIFORNIA 94544 (510) 487-1122 ORDER DESK (510) 487-1234 FAX # (510) 471-9387 OR (510) 489-3020

#### INTERNATIONAL WINDOW CORPORATION



# SERIES 5380 PICTURE WINDOW HORIZONTAL CUT DETAIL 8 & 8R





## NOTE

THIS IS AN ARCHITECTURAL VIEW OF CROSS SECTIONS ONLY AND INSTALLATION OF SHIMS, FASTENERS, AND SEALANT SHALL BE THE RESPONSIBILITY OF THE INSTALLER.

#### INTERNATIONAL WINDOW - NORTHERN CAL.

30526 SAN ANTONIO STREET HAYWARD, CALIFORNIA 94544 (510) 487-1122 ORDER DESK (510) 487-1234 FAX # (510) 471-9387 OR (510) 489-3020

#### INTERNATIONAL WINDOW CORPORATION

# **IWC**



## NOTE

THIS IS AN ARCHITECTURAL VIEW OF CROSS SECTIONS ONLY AND INSTALLATION OF SHIMS, FASTENERS, AND SEALANT SHALL BE THE RESPONSIBILITY OF THE INSTALLER.

## INTERNATIONAL WINDOW - NORTHERN CAL.

30526 SAN ANTONIO STREET HAYWARD, CALIFORNIA 94544 (510) 487-1122 ORDER DESK (510) 487-1234 FAX # (510) 471-9387 OR (510) 489-3020

## INTERNATIONAL WINDOW CORPORATION