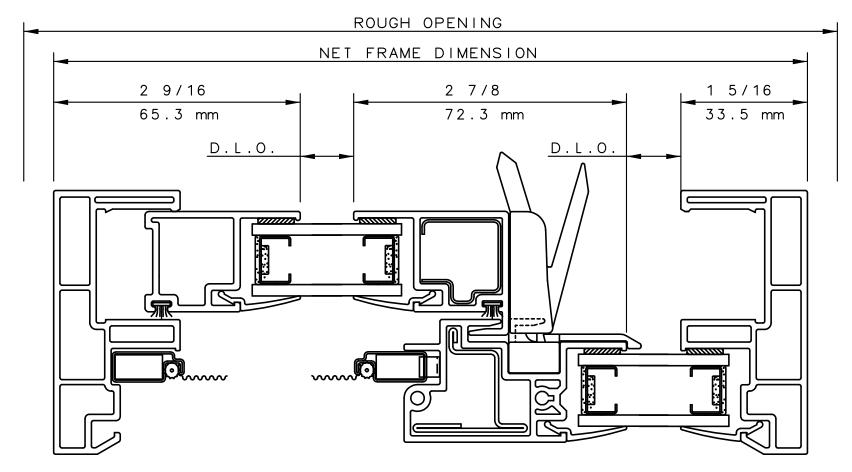

# SERIES 5380 PICTURE WINDOW HORIZONTAL CUT DETAIL 8 & 8R

## NOTE

THIS IS AN ARCHITECTURAL VIEW OF CROSS SECTIONS ONLY AND INSTALLATION OF SHIMS, FASTENERS, AND SEALANT SHALL BE THE RESPONSIBILITY OF THE INSTALLER.

#### INTERNATIONAL WINDOW - NORTHERN CAL.

30526 SAN ANTONIO STREET HAYWARD, CALIFORNIA 94544 (510) 487-1122 ORDER DESK (510) 487-1234 FAX # (510) 471-9387 OR (510) 489-3020

#### INTERNATIONAL WINDOW CORPORATION