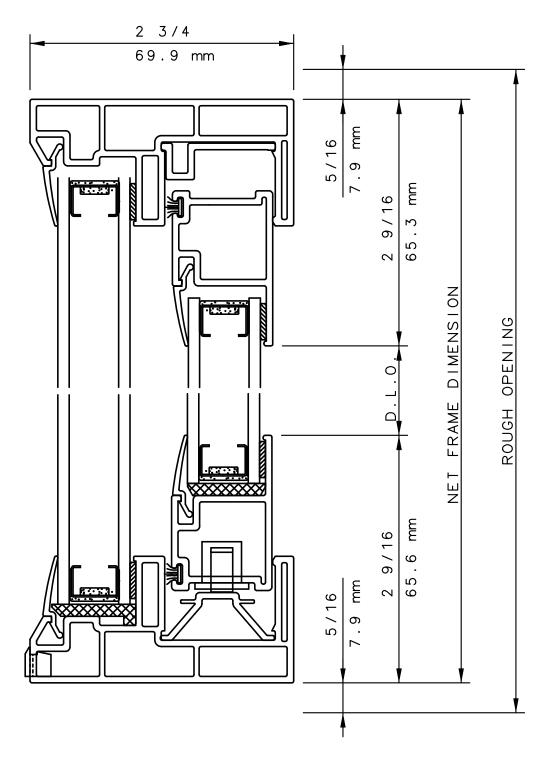

# SERIES 5380 HORIZONTAL SLIDE WINDOW XO HORIZONTAL CUT DETAIL 3, 4, & 5

#### NOTE

THIS IS AN ARCHITECTURAL VIEW OF CROSS SECTIONS ONLY AND INSTALLATION OF SHIMS, FASTENERS, AND SEALANT SHALL BE THE RESPONSIBILITY OF THE INSTALLER.

#### INTERNATIONAL WINDOW - NORTHERN CAL.

30526 SAN ANTONIO STREET HAYWARD, CALIFORNIA 94544 (510) 487-1122 ORDER DESK (510) 487-1234 FAX # (510) 471-9387 OR (510) 489-3020

#### INTERNATIONAL WINDOW CORPORATION