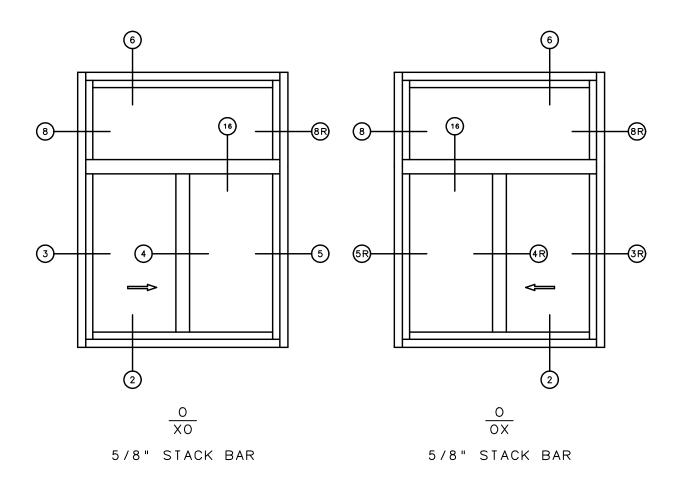

# Horizontal Sliding



# General Notes:

Not to Scale

Due to continual product development, detail and technical data are subject to change without notice
For latest product specifications please go to our website: www.intlwindow.com or contact your IWC Representative
This is an architectural view of cross sections only and installation of shims, fasteners and sealant shall be the responsibility of the installer



# **IWC**



# NOTE

THIS IS AN ARCHITECTURAL VIEW OF CROSS SECTIONS ONLY AND INSTALLATION OF SHIMS, FASTENERS, AND SEALANT SHALL BE THE RESPONSIBILITY OF THE INSTALLER.

## INTERNATIONAL WINDOW - NORTHERN CAL.

30526 SAN ANTONIO STREET HAYWARD, CALIFORNIA 94544 (510) 487-1122 ORDER DESK (510) 487-1234 FAX # (510) 471-9387 OR (510) 489-3020

# INTERNATIONAL WINDOW CORPORATION

# SERIES 5380 HORIZON