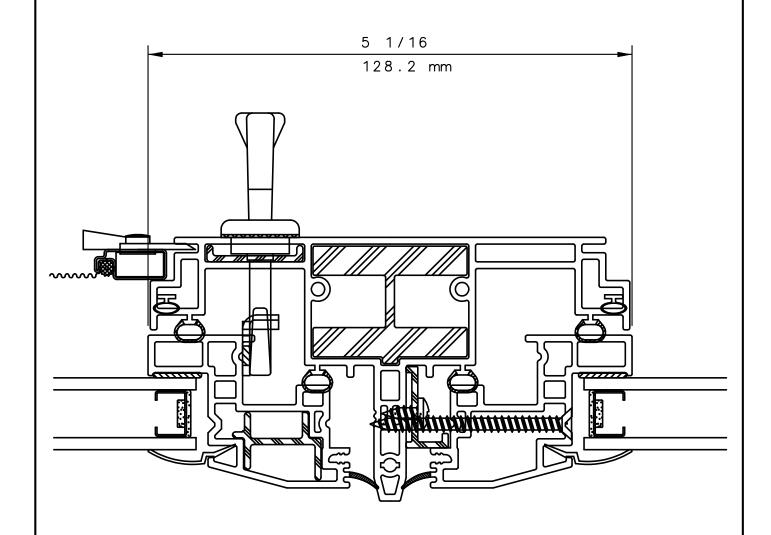

#### INTERNATIONAL WINDOW CORPORATION

THIS IS AN ARCHITECTURAL VIEW OF CROSS SECTIONS ONLY AND INSTALLATION OF SHIMS, FASTENERS, AND SEALANT SHALL BE THE RESPONSIBILITY OF THE INSTALLER.