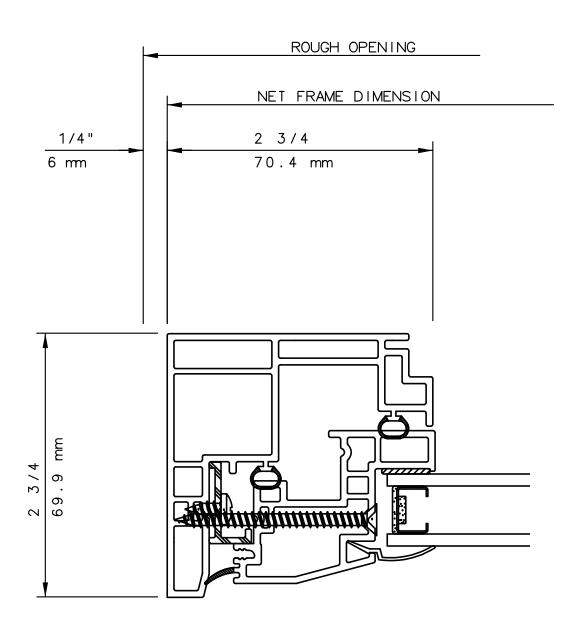

#### INTERNATIONAL WINDOW CORPORATION

THIS IS AN ARCHITECTURAL VIEW OF CROSS SECTIONS ONLY AND INSTALLATION OF SHIMS, FASTENERS, AND SEALANT SHALL BE THE RESPONSIBILITY OF THE INSTALLER.