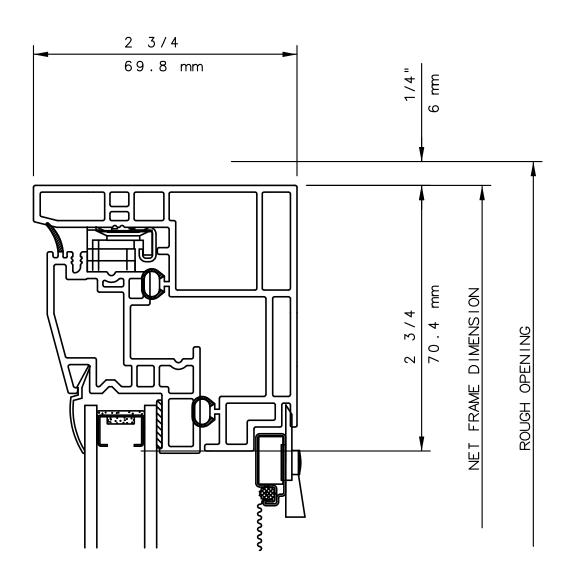

THIS IS AN ARCHITECTURAL VIEW OF CROSS SECTIONS ONLY AND INSTALLATION OF SHIMS, FASTENERS, AND SEALANT SHALL BE THE RESPONSIBILITY OF THE INSTALLER.

#### NOTE

THIS IS AN ARCHITECTURAL VIEW OF CROSS SECTIONS ONLY AND INSTALLATION OF SHIMS, FASTENERS, AND SEALANT SHALL BE THE RESPONSIBILITY OF THE INSTALLER.