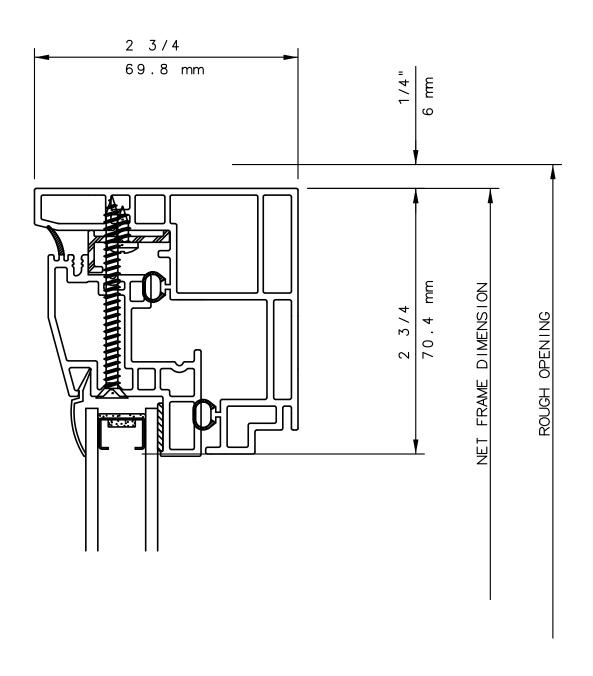

THIS IS AN ARCHITECTURAL VIEW OF CROSS SECTIONS ONLY AND INSTALLATION OF SHIMS, FASTENERS, AND SEALANT SHALL BE THE RESPONSIBILITY OF THE INSTALLER.

#### NOTE

THIS IS AN ARCHITECTURAL VIEW OF CROSS SECTIONS ONLY AND INSTALLATION OF SHIMS, FASTENERS, AND SEALANT SHALL BE THE RESPONSIBILITY OF THE INSTALLER.