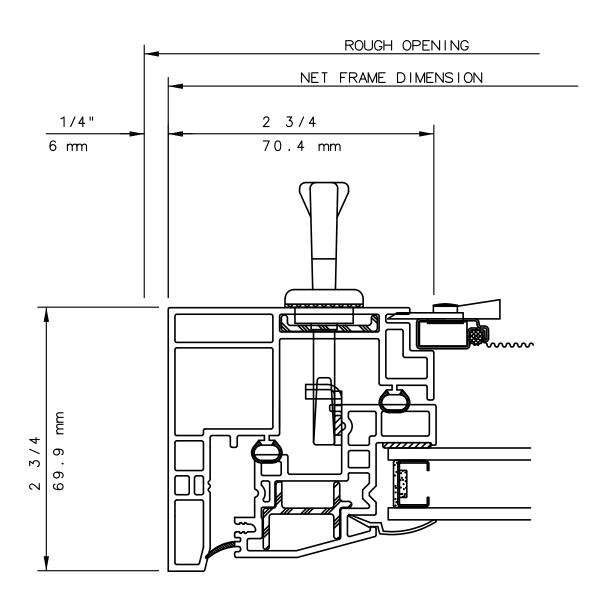

#### INTERNATIONAL WINDOW CORPORATION

THIS IS AN ARCHITECTURAL VIEW OF CROSS SECTIONS ONLY AND INSTALLATION OF SHIMS, FASTENERS, AND SEALANT SHALL BE THE RESPONSIBILITY OF THE INSTALLER.