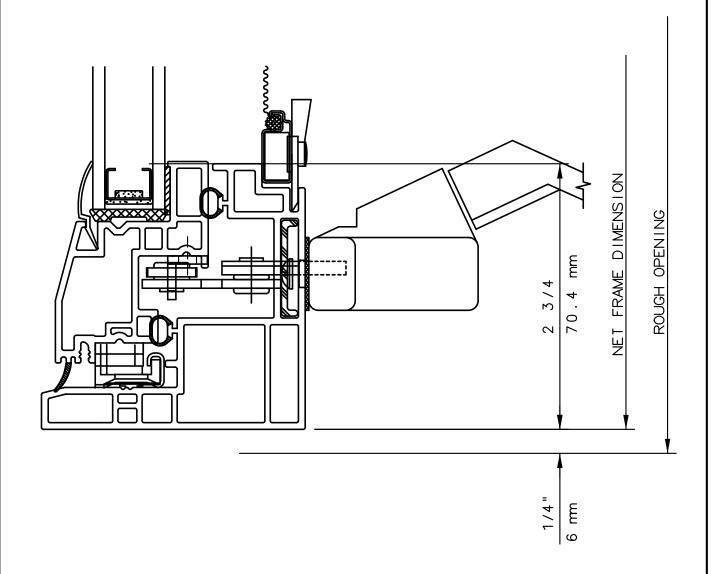

#### INTERNATIONAL WINDOW CORPORATION

THIS IS AN ARCHITECTURAL VIEW OF CROSS SECTIONS ONLY AND INSTALLATION OF SHIMS, FASTENERS, AND SEALANT SHALL BE THE RESPONSIBILITY OF THE INSTALLER.