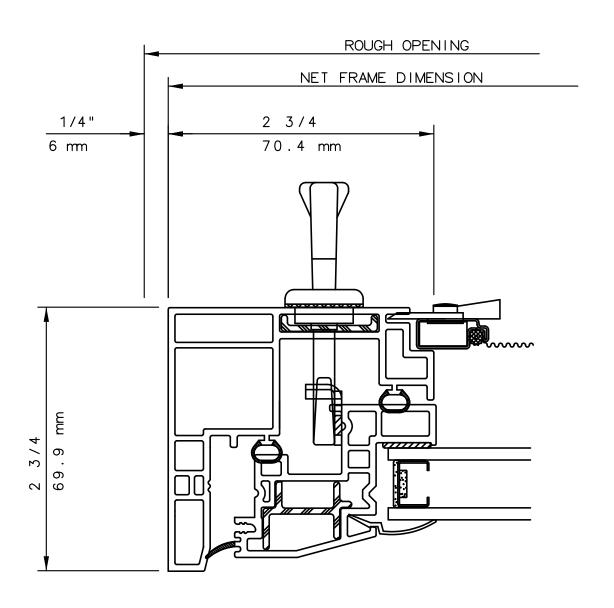

# Casement

# NOTE

THIS IS AN ARCHITECTURAL VIEW OF CROSS SECTIONS ONLY AND INSTALLATION OF SHIMS, FASTENERS, AND SEALANT SHALL BE THE RESPONSIBILITY OF THE INSTALLER.