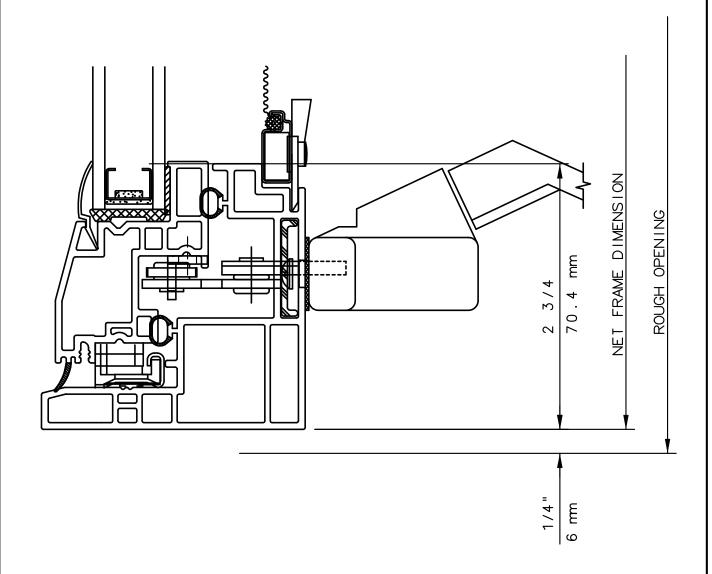

#### NOTE

THIS IS AN ARCHITECTURAL VIEW OF CROSS SECTIONS ONLY AND INSTALLATION OF SHIMS, FASTENERS, AND SEALANT SHALL BE THE RESPONSIBILITY OF THE INSTALLER.

#### INTERNATIONAL WINDOW - NORTHERN CAL.

30526 SAN ANTONIO STREET HAYWARD, CALIFORNIA 94544 (510) 487-1122 ORDER DESK (510) 487-1234 FAX # (510) 471-9387 OR (510) 489-3020

#### INTERNATIONAL WINDOW CORPORATION