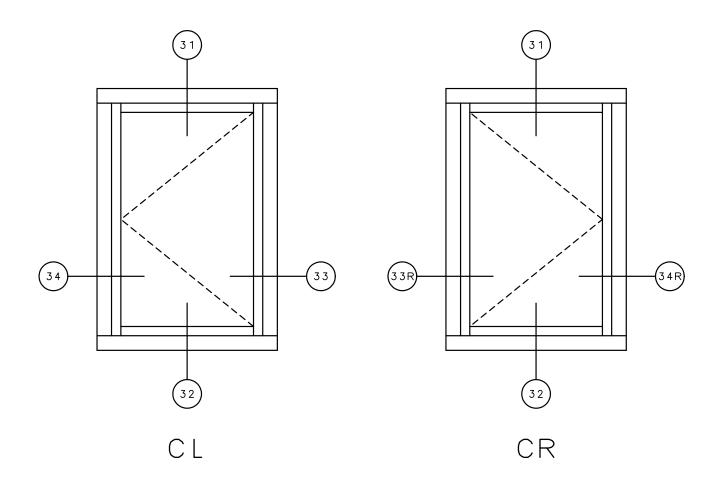

# Casement



# General Notes:

Not to Scale

Due to continual product development, detail and technical data are subject to change without notice
For latest product specifications please go to our website: www.intlwindow.com or contact your IWC Representative
This is an architectural view of cross sections only and installation of shims, fasteners and sealant shall be the responsibility of the installer







# NOTE

THIS IS AN ARCHITECTURAL VIEW OF CROSS SECTIONS ONLY AND INSTALLATION OF SHIMS, FASTENERS, AND SEALANT SHALL BE THE RESPONSIBILITY OF THE INSTALLER.

#### INTERNATIONAL WINDOW - NORTHERN CAL.

30526 SAN ANTONIO STREET HAYWARD, CALIFORNIA 94544 (510) 487-1122 ORDER DESK (510) 487-1234 FAX # (510) 471-9387 OR (510) 489-3020

#### INTERNATIONAL WINDOW CORPORATION

# **IWC**



#### NOTE

T