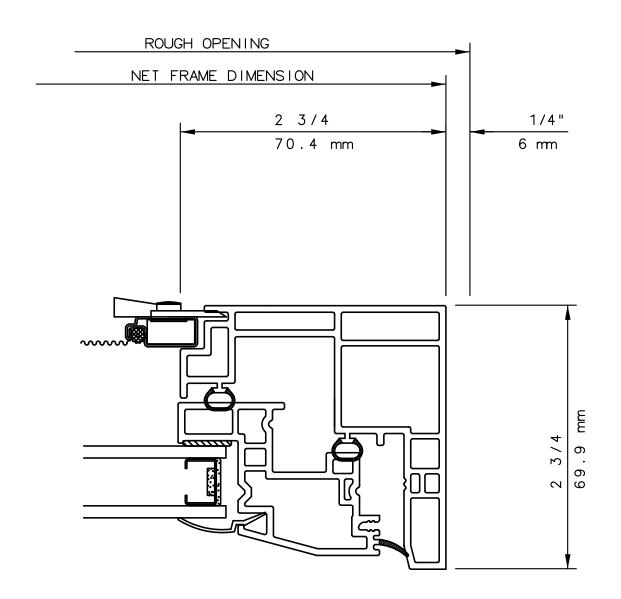

# NOTE

THIS IS AN ARCHITECTURAL VIEW OF CROSS SECTIONS ONLY AND INSTALLATION OF SHIMS, FASTENERS, AND SEALANT SHALL BE THE RESPONSIBILITY OF THE INSTALLER.

#### INTERNATIONAL WINDOW - NORTHERN CAL.

30526 SAN ANTONIO STREET HAYWARD, CALIFORNIA 94544 (510) 487-1122 ORDER DESK (510) 487-1234 FAX # (510) 471-9387 OR (510) 489-3020

#### INTERNATIONAL WINDOW CORPORATION