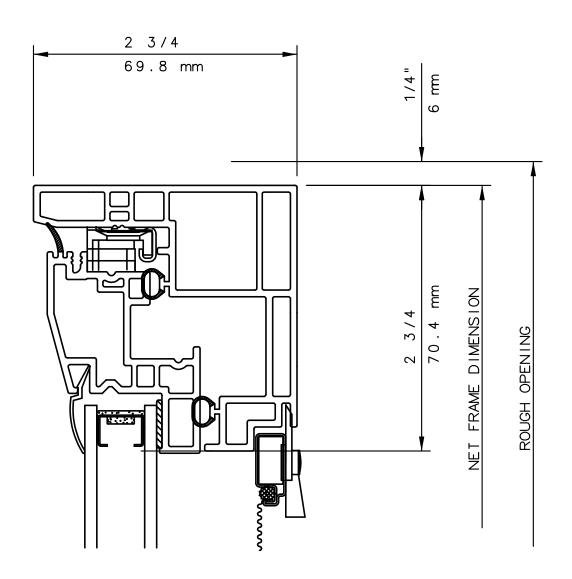

# NOTE

THIS IS AN ARCHITECTURAL VIEW OF CROSS SECTIONS ONLY AND INSTALLATION OF SHIMS, FASTENERS, AND SEALANT SHALL BE THE RESPONSIBILITY OF THE INSTALLER.

#### INTERNATIONAL WINDOW - NORTHERN CAL.

30526 SAN ANTONIO STREET HAYWARD, CALIFORNIA 94544 (510) 487-1122 ORDER DESK (510) 487-1234 FAX # (510) 471-9387 OR (510) 489-3020

#### INTERNATIONAL WINDOW CORPORATION