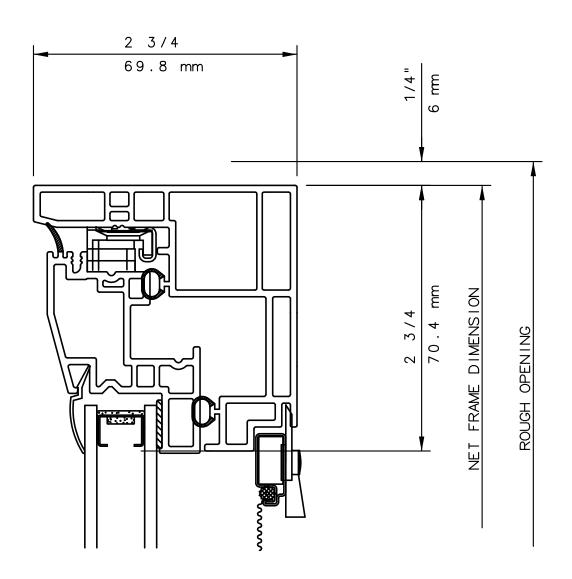

### NOTE

THIS IS AN ARCHITECTURAL VIEW OF CROSS SECTIONS ONLY AND INSTALLATION OF SHIMS, FASTENERS, AND SEALANT SHALL BE THE RESPONSIBILITY OF THE INSTALLER.