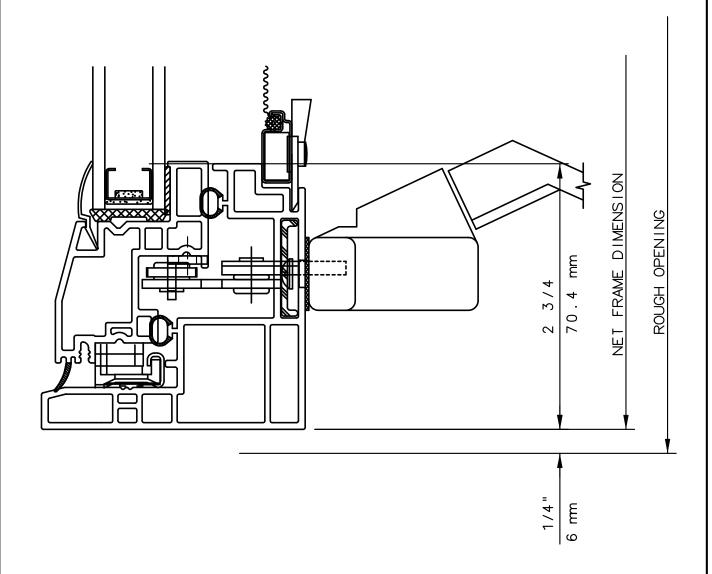

#### NOTE

THIS IS AN ARCHITECTURAL VIEW OF CROSS SECTIONS ONLY AND INSTALLATION OF SHIMS, FASTENERS, AND SEALANT SHALL BE THE RESPONSIBILITY OF THE INSTALLER.