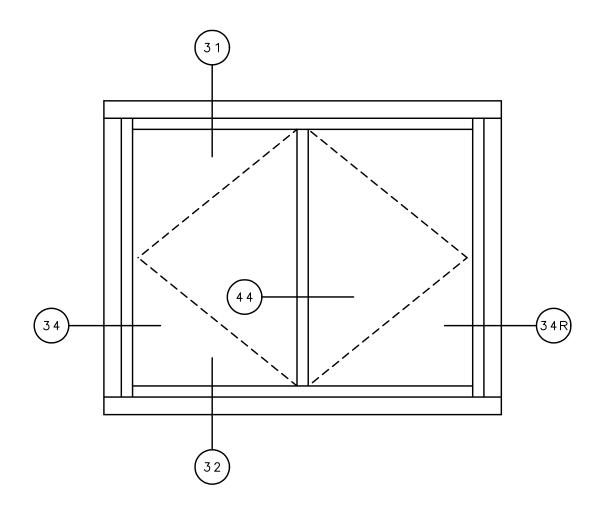

# Casement



2 C

## General Notes:

Not to Scale

Due to continual product development, detail and technical data are subject to change without notice
For latest product specifications please go to our website: www.intlwindow.com or contact your IWC Representative
This is an architectural view of cross sections only and installation of shims, fasteners and sealant shall be the responsibility of the installer







### NOTE

THIS IS AN ARCHITECTURAL VIEW OF CROSS SECTIONS ONLY AND INSTALLATION OF SHIMS, FASTENERS, AND SEALANT SHALL BE THE RESPONSIBILITY OF THE INSTALLER.

#### INTERNATIONAL WINDOW - NORTHERN CAL.

30526 SAN ANTONIO STREET HAYWARD, CALIFORNIA 94544 (510) 487-1122 ORDER DESK (510) 487-1234 FAX # (510) 471-9387 OR (510) 489-3020

#### INTERNATIONAL WINDOW CORPORATION

# **IWC**



####