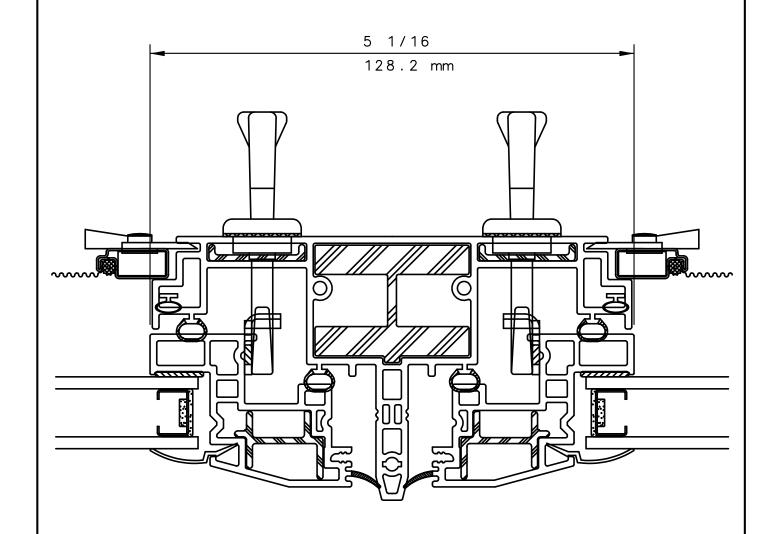

### NOTE

THIS IS AN ARCHITECTURAL VIEW OF CROSS SECTIONS ONLY AND INSTALLATION OF SHIMS, FASTENERS, AND SEALANT SHALL BE THE RESPONSIBILITY OF THE INSTALLER.