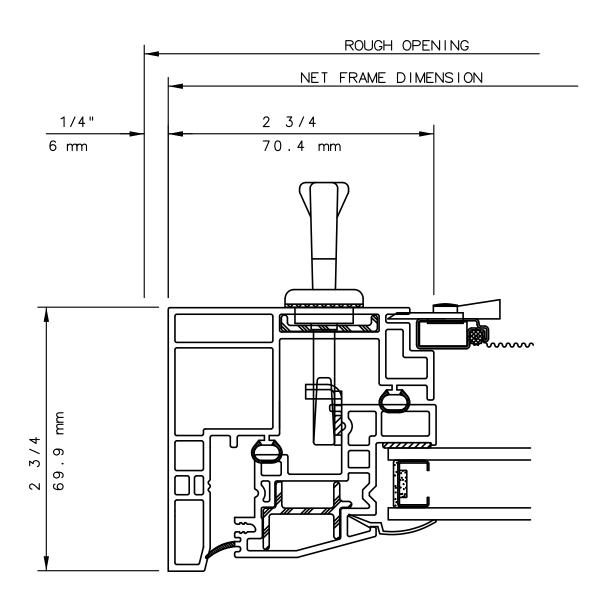

### NOTE

THIS IS AN ARCHITECTURAL VIEW OF CROSS SECTIONS ONLY AND INSTALLATION OF SHIMS, FASTENERS, AND SEALANT SHALL BE THE RESPONSIBILITY OF THE INSTALLER.