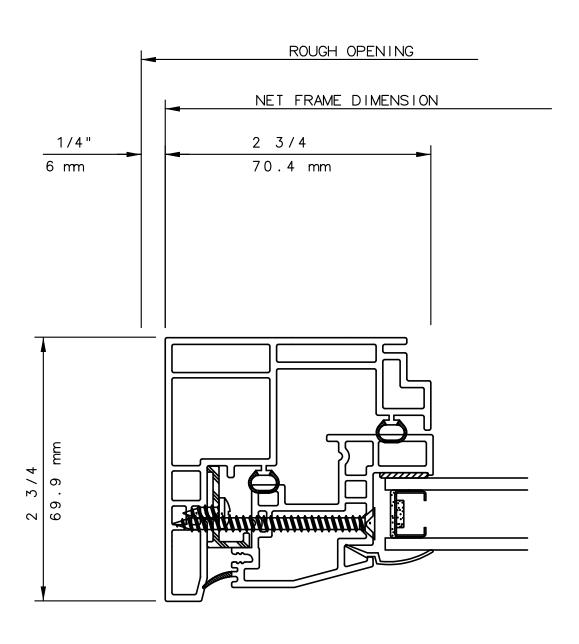

# NOTE

THIS IS AN ARCHITECTURAL VIEW OF CROSS SECTIONS ONLY AND INSTALLATION OF SHIMS, FASTENERS, AND SEALANT SHALL BE THE RESPONSIBILITY OF THE INSTALLER.