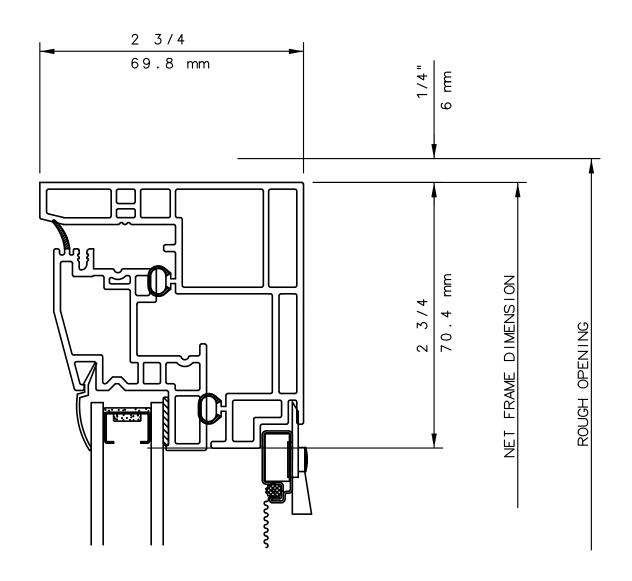

# NOTE

THIS IS AN ARCHITECTURAL VIEW OF CROSS SECTIONS ONLY AND INSTALLATION OF SHIMS, FASTENERS, AND SEALANT SHALL BE THE RESPONSIBILITY OF THE INSTALLER.