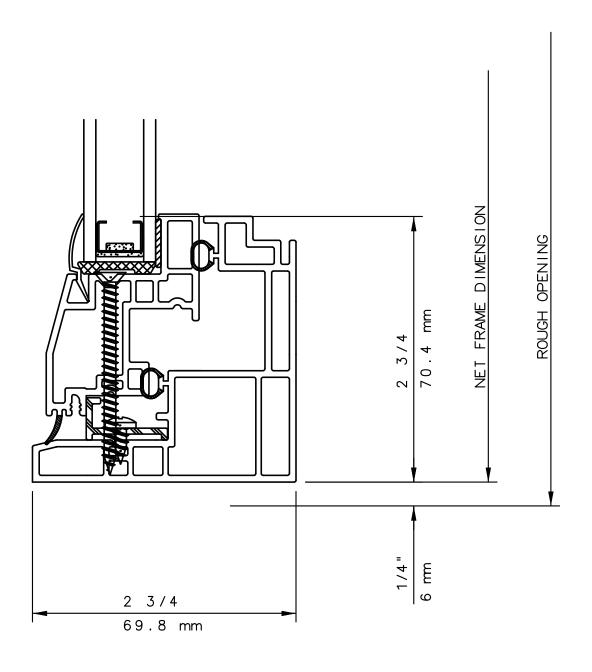

# NOTE

THIS IS AN ARCHITECTURAL VIEW OF CROSS SECTIONS ONLY AND INSTALLATION OF SHIMS, FASTENERS, AND SEALANT SHALL BE THE RESPONSIBILITY OF THE INSTALLER.