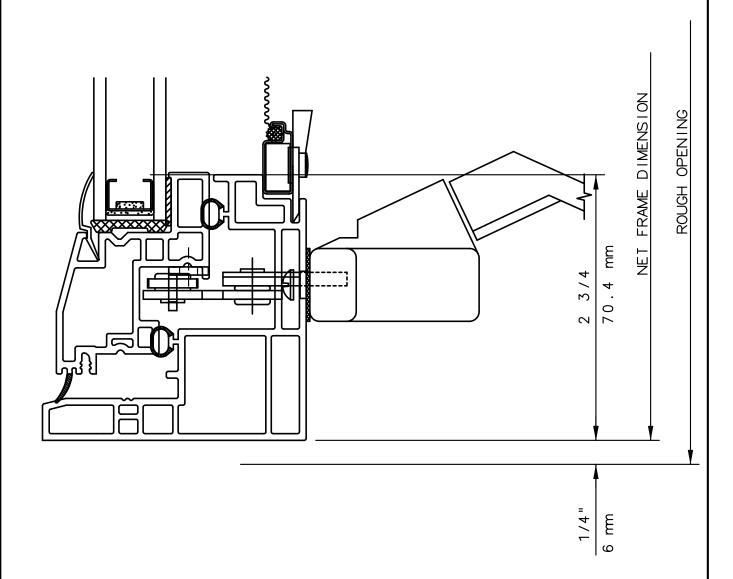

THIS IS AN ARCHITECTURAL VIEW OF CROSS SECTIONS ONLY AND INSTALLATION OF SHIMS, FASTENERS, AND SEALANT SHALL BE THE RESPONSIBILITY OF THE INSTALLER.

# NOTE

THIS IS AN ARCHITECTURAL VIEW OF CROSS SECTIONS ONLY AND INSTALLATION OF SHIMS, FASTENERS, AND SEALANT SHALL BE THE RESPONSIBILITY OF THE INSTALLER.