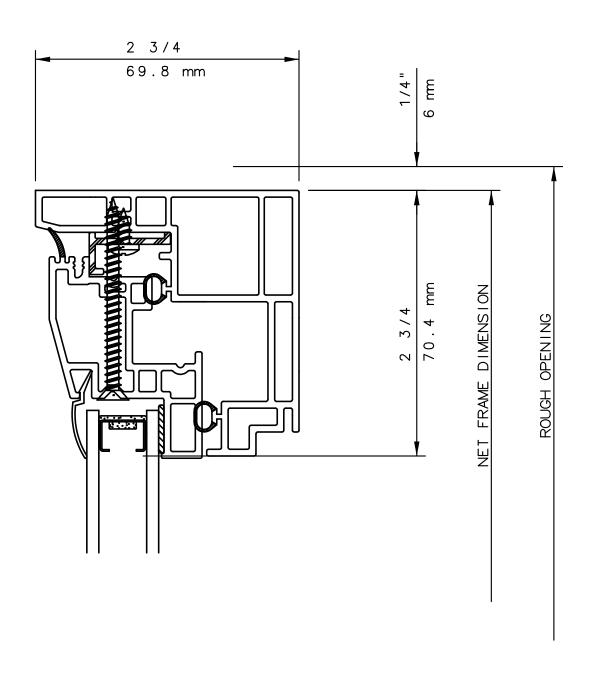

# NOTE

THIS IS AN ARCHITECTURAL VIEW OF CROSS SECTIONS ONLY AND INSTALLATION OF SHIMS, FASTENERS, AND SEALANT SHALL BE THE RESPONSIBILITY OF THE INSTALLER.

#### INTERNATIONAL WINDOW - NORTHERN CAL.

30526 SAN ANTONIO STREET HAYWARD, CALIFORNIA 94544 (510) 487-1122 ORDER DESK (510) 487-1234 FAX # (510) 471-9387 OR (510) 489-3020