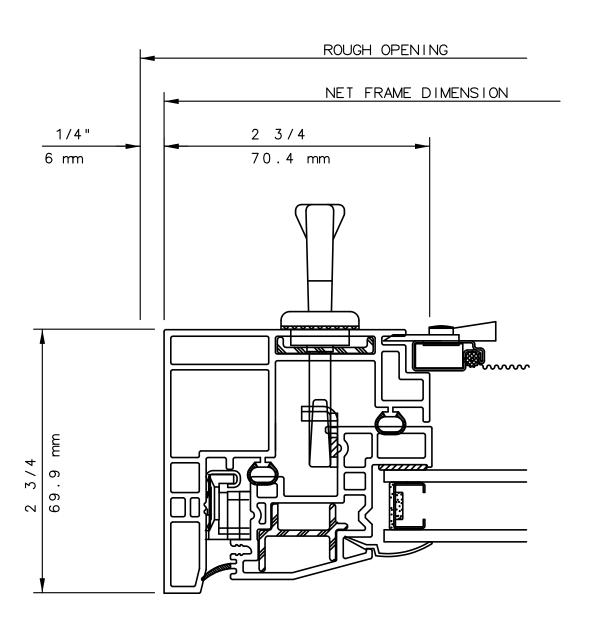

THIS IS AN ARCHITECTURAL VIEW OF CROSS SECTIONS ONLY AND INSTALLATION OF SHIMS, FASTENERS, AND SEALANT SHALL BE THE RESPONSIBILITY OF THE INSTALLER.

#### INTERNATIONAL WINDOW - NORTHERN CAL.

30526 SAN ANTONIO STREET HAYWARD, CALIFORNIA 94544 (510) 487-1122 ORDER DESK (510) 487-1234 FAX # (510) 471-9387 OR (510) 489-3020