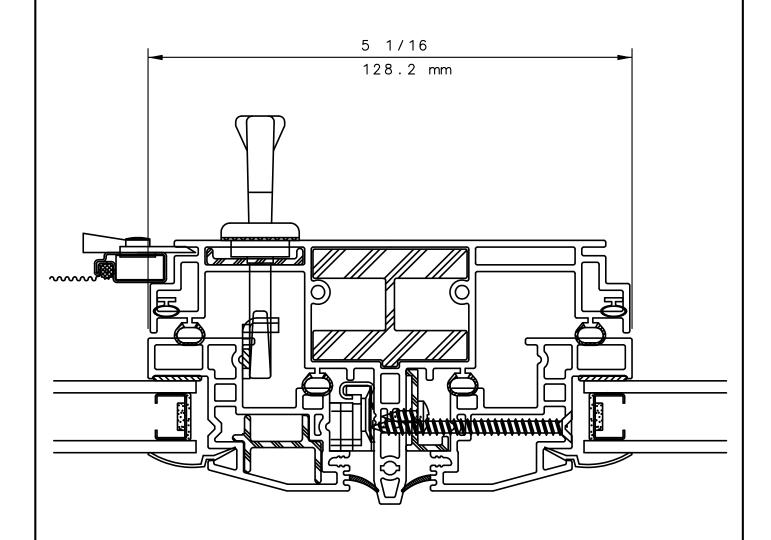

THIS IS AN ARCHITECTURAL VIEW OF CROSS SECTIONS ONLY AND INSTALLATION OF SHIMS, FASTENERS, AND SEALANT SHALL BE THE RESPONSIBILITY OF THE INSTALLER.