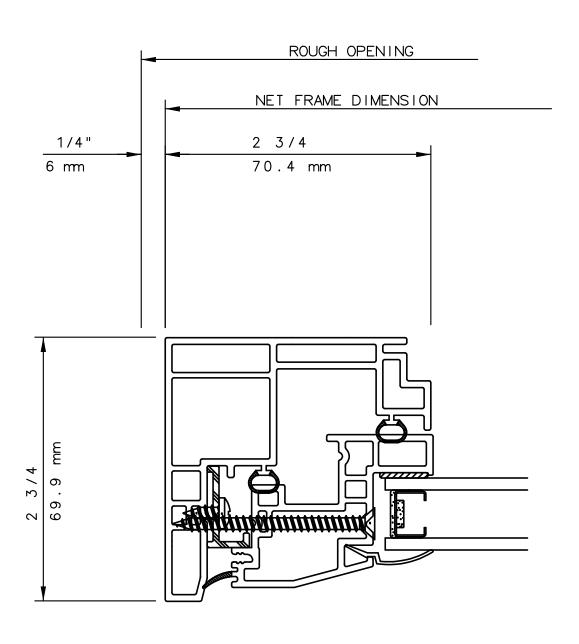

# NOTE

THIS IS AN ARCHITECTURAL VIEW OF CROSS SECTIONS ONLY AND INSTALLATION OF SHIMS, FASTENERS, AND SEALANT SHALL BE THE RESPONSIBILITY OF THE INSTALLER.

#### INTERNATIONAL WINDOW - NORTHERN CAL.

30526 SAN ANTONIO STREET HAYWARD, CALIFORNIA 94544 (510) 487-1122 ORDER DESK (510) 487-1234 FAX # (510) 471-9387 OR (510) 489-3020