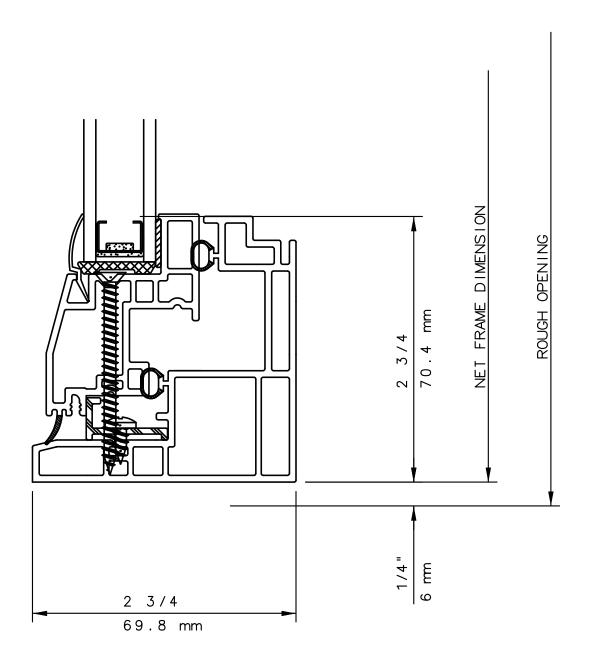

#### INTERNATIONAL WINDOW CORPORATION

THIS IS AN ARCHITECTURAL VIEW OF CROSS SECTIONS ONLY AND INSTALLATION OF SHIMS, FASTENERS, AND SEALANT SHALL BE THE RESPONSIBILITY OF THE INSTALLER.

#### INTERNATIONAL WINDOW - NORTHERN CAL.

30526 SAN ANTONIO STREET HAYWARD, CALIFORNIA 94544 (510) 487-1122 ORDER DESK (510) 487-1234 FAX # (510) 471-9387 OR (510) 489-3020