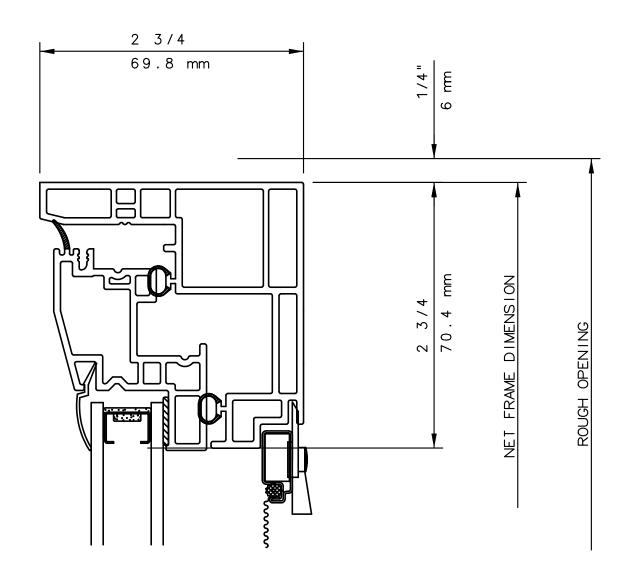

THIS IS AN ARCHITECTURAL VIEW OF CROSS SECTIONS ONLY AND INSTALLATION OF SHIMS, FASTENERS, AND SEALANT SHALL BE THE RESPONSIBILITY OF THE INSTALLER.

# NOTE

THIS IS AN ARCHITECTURAL VIEW OF CROSS SECTIONS ONLY AND INSTALLATION OF SHIMS, FASTENERS, AND SEALANT SHALL BE THE RESPONSIBILITY OF THE INSTALLER.