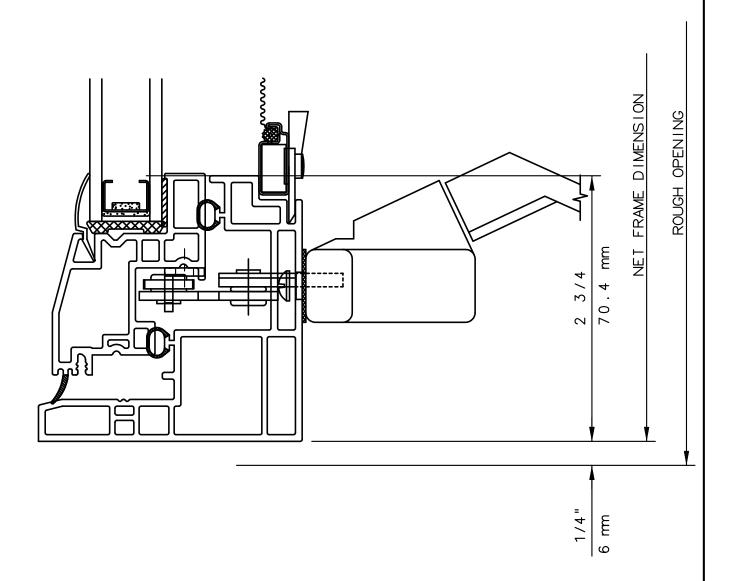

#### NOTE

THIS IS AN ARCHITECTURAL VIEW OF CROSS SECTIONS ONLY AND INSTALLATION OF SHIMS, FASTENERS, AND SEALANT SHALL BE THE RESPONSIBILITY OF THE INSTALLER.