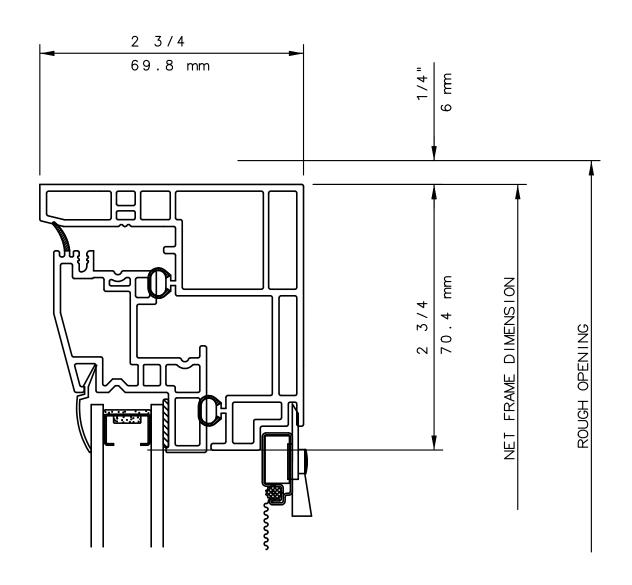

# NOTE

THIS IS AN ARCHITECTURAL VIEW OF CROSS SECTIONS ONLY AND INSTALLATION OF SHIMS, FASTENERS, AND SEALANT SHALL BE THE RESPONSIBILITY OF THE INSTALLER.