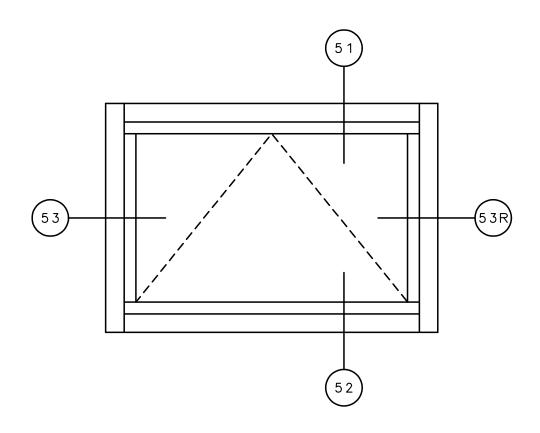

NAL WINDOW - NORTHERN CAL.

30526 SAN ANTONIO STREET HAYWARD, CALIFORNIA 94544 (510) 487-1122 ORDER DESK (510) 487-1234 FAX # (510) 471-9387 OR (510) 489-3020

#### INTERNATIONAL WINDOW CORPORATION

1551 EAST ORANGETHORPE AVE. FULLERTON, CALIFORNIA 92831 (562) 928-6411 (800) 477-4032 FAX # (562) 928-3492





# NOTE

THIS IS AN ARCHITECTURAL VIEW OF CROSS SECTIONS ONLY AND INSTALLATION OF SHIMS, FASTENERS, AND SEALANT SHALL BE THE RESPONSIBILITY OF THE INSTALLER.

#### INTERNATIONAL WINDOW - NORTHERN CAL.

30526 SAN ANTONIO STREET HAYWARD, CALIFORNIA 94544 (510) 487-1122 ORDER DESK (510) 487-1234 FAX # (510) 471-9387 OR (510) 489-3020

# INTERNATIONAL WINDOW CORPORATION

1551 EAST ORANGETHORPE AVE. FULLERTON, CALIFORNIA 92831 (562) 928-6411 (800) 477-4032 FAX # (562) 928-3492



# Awning





# General Notes:

Not to Scale

Due to continual product development, detail and technical data are subject to change without notice
For latest product specifications please go to our website: www.intlwindow.com or contact your IWC Representative
This is an architectural view of cross sections only and installation of shims, fasteners and sealant shall be the responsibility of the installer