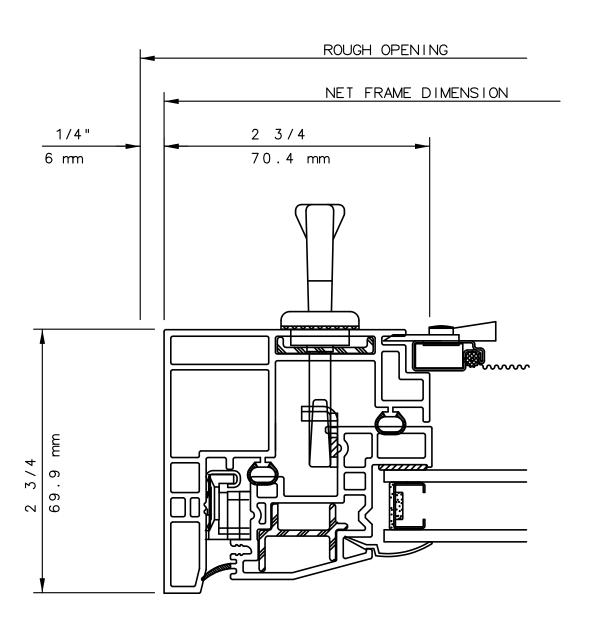

# NOTE

THIS IS AN ARCHITECTURAL VIEW OF CROSS SECTIONS ONLY AND INSTALLATION OF SHIMS, FASTENERS, AND SEALANT SHALL BE THE RESPONSIBILITY OF THE INSTALLER.