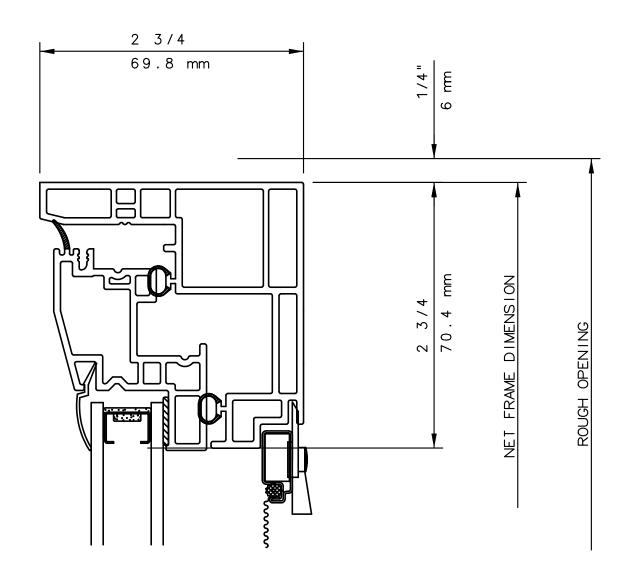

# NOTE

THIS IS AN ARCHITECTURAL VIEW OF CROSS SECTIONS ONLY AND INSTALLATION OF SHIMS, FASTENERS, AND SEALANT SHALL BE THE RESPONSIBILITY OF THE INSTALLER.

#### INTERNATIONAL WINDOW - NORTHERN CAL.

30526 SAN ANTONIO STREET HAYWARD, CALIFORNIA 94544 (510) 487-1122 ORDER DESK (510) 487-1234 FAX # (510) 471-9387 OR (510) 489-3020