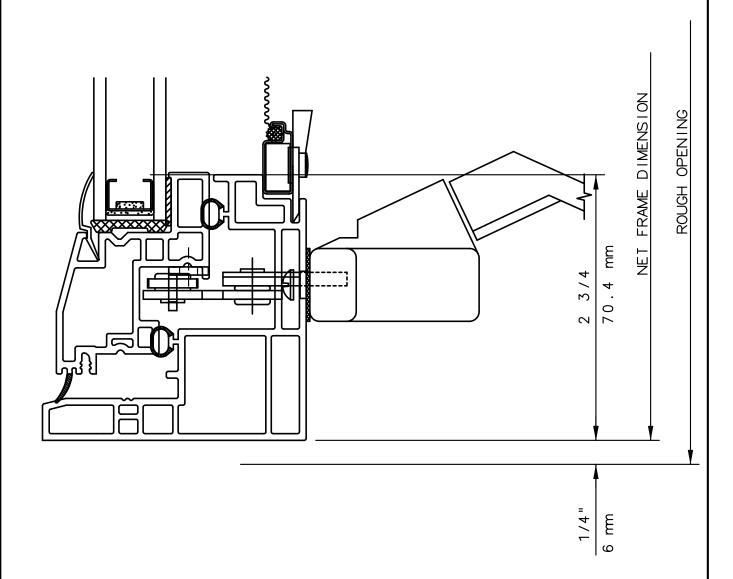

# NOTE

THIS IS AN ARCHITECTURAL VIEW OF CROSS SECTIONS ONLY AND INSTALLATION OF SHIMS, FASTENERS, AND SEALANT SHALL BE THE RESPONSIBILITY OF THE INSTALLER.

#### INTERNATIONAL WINDOW - NORTHERN CAL.

30526 SAN ANTONIO STREET HAYWARD, CALIFORNIA 94544 (510) 487-1122 ORDER DESK (510) 487-1234 FAX # (510) 471-9387 OR (510) 489-3020