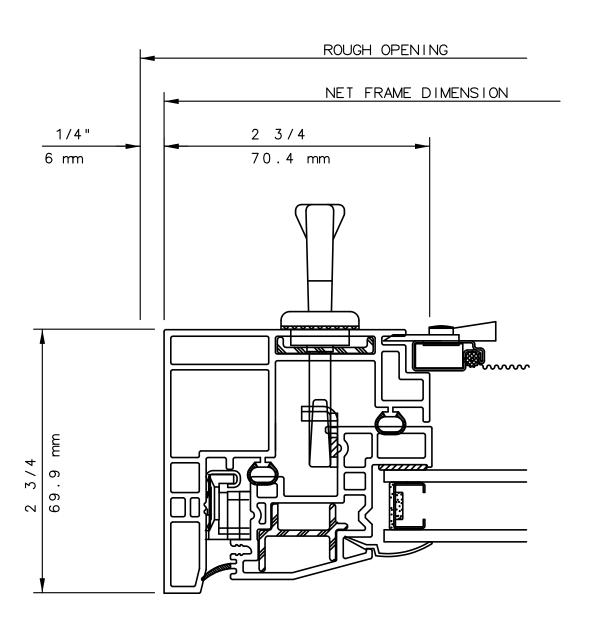

# NOTE

THIS IS AN ARCHITECTURAL VIEW OF CROSS SECTIONS ONLY AND INSTALLATION OF SHIMS, FASTENERS, AND SEALANT SHALL BE THE RESPONSIBILITY OF THE INSTALLER.

#### INTERNATIONAL WINDOW - NORTHERN CAL.

30526 SAN ANTONIO STREET HAYWARD, CALIFORNIA 94544 (510) 487-1122 ORDER DESK (510) 487-1234 FAX # (510) 471-9387 OR (510) 489-3020