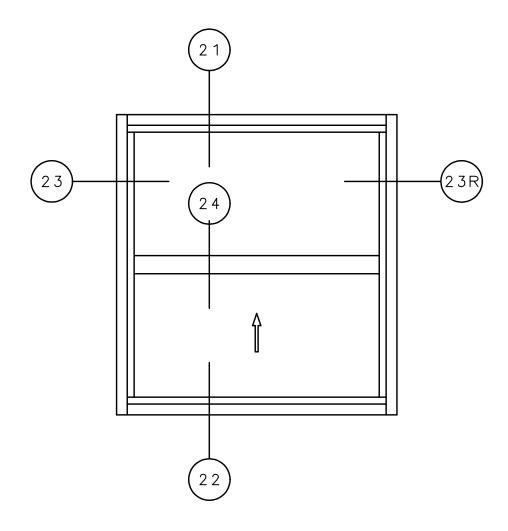

# Single Hung



1/1 Single Hung

### General Notes:

Not to Scale

Due to continual product development, detail and technical data are subject to change without notice
For latest product specifications please go to our website: www.intlwindow.com or contact your IWC Representative
This is an architectural view of cross sections only and installation of shims, fasteners and sealant shall be the responsibility of the installer





## SERIES 5365 SINGLE HUNG HORIZONTAL CUT DETAILS 23 & 23R



#### NOTE

THIS IS AN ARCHITECTURAL VIEW OF CROSS SECTIONS ONLY AND INSTALLATION OF SHIMS, FASTENERS, AND SEALANT SHALL BE THE RESPONSIBILITY OF THE INSTALLER.

#### INTERNATIONAL WINDOW - NORTHERN CAL.

30526 SAN ANTONIO STREET HAYWARD, CALIFORNIA 94544 (510) 487-1122 ORDER DESK (510) 487-1234 FAX # (510) 471-9387 O