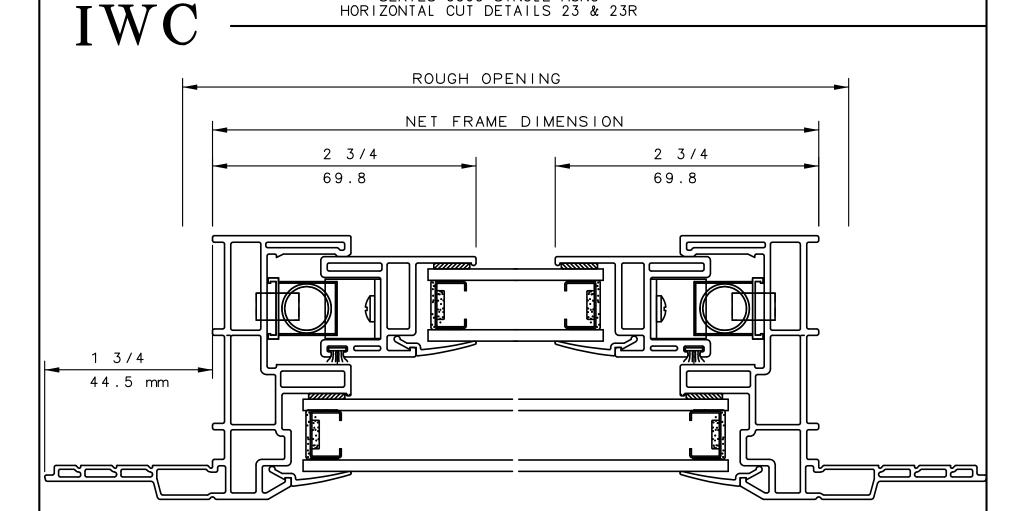

# Single Hung



1/1 Single Hung

### General Notes:

Not to Scale

Due to continual product development, detail and technical data are subject to change without notice
For latest product specifications please go to our website: www.intlwindow.com or contact your IWC Representative
This is an architectural view of cross sections only and installation of shims, fasteners and sealant shall be the responsibility of the installer





## SERIES 5365 SINGLE HUNG HORIZONTAL CUT DETAILS 23 & 23R



#### NOTE

THIS IS AN ARCHITECTURAL VIEW OF CROSS SECTIONS ONLY AND INSTALLATION OF SHIMS, FASTENERS, AND SEALANT SHALL BE THE RESPONSIBILITY OF THE INSTALLER.

#### INTERNATIONAL WINDOW - NORTHERN CAL.

30526 SAN ANTONIO STREET HAYWARD, CALIFORNIA 94544 (510) 487-1122 ORDER DESK (510) 487-1234 FAX # (510) 471-9387 OR (510) 489-3020

#### INTERNATIONAL WINDOW CORPORATION

1551 EAST ORANGETHORPE AVE. FULLERION, CALIFORNIA 92831 (562) 928-6411 (800) 477-4032 FAX # (562) 928-3492