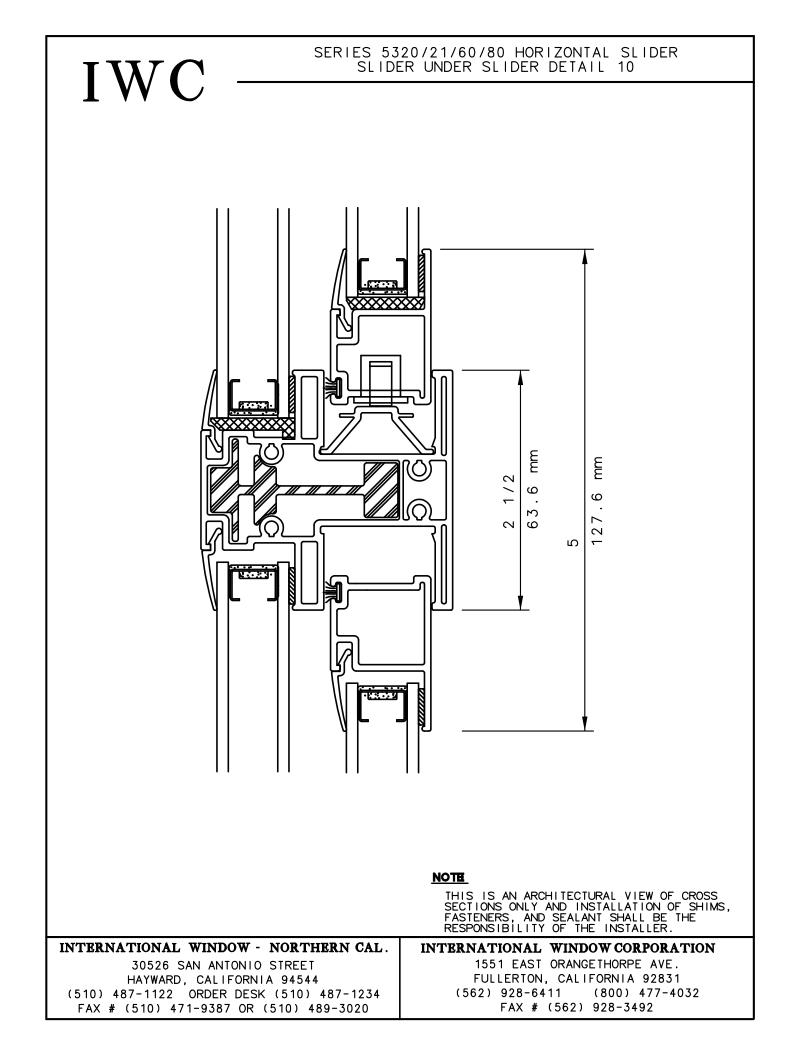

This is an architectural view of cross sections only and installation of shims, fasteners and sealant shall be the responsibility of the installer

IWC - SOUTHERN CA | IWC - NORTHERN CA CROWN 5300 | WWW.INTLWINDOW.COM