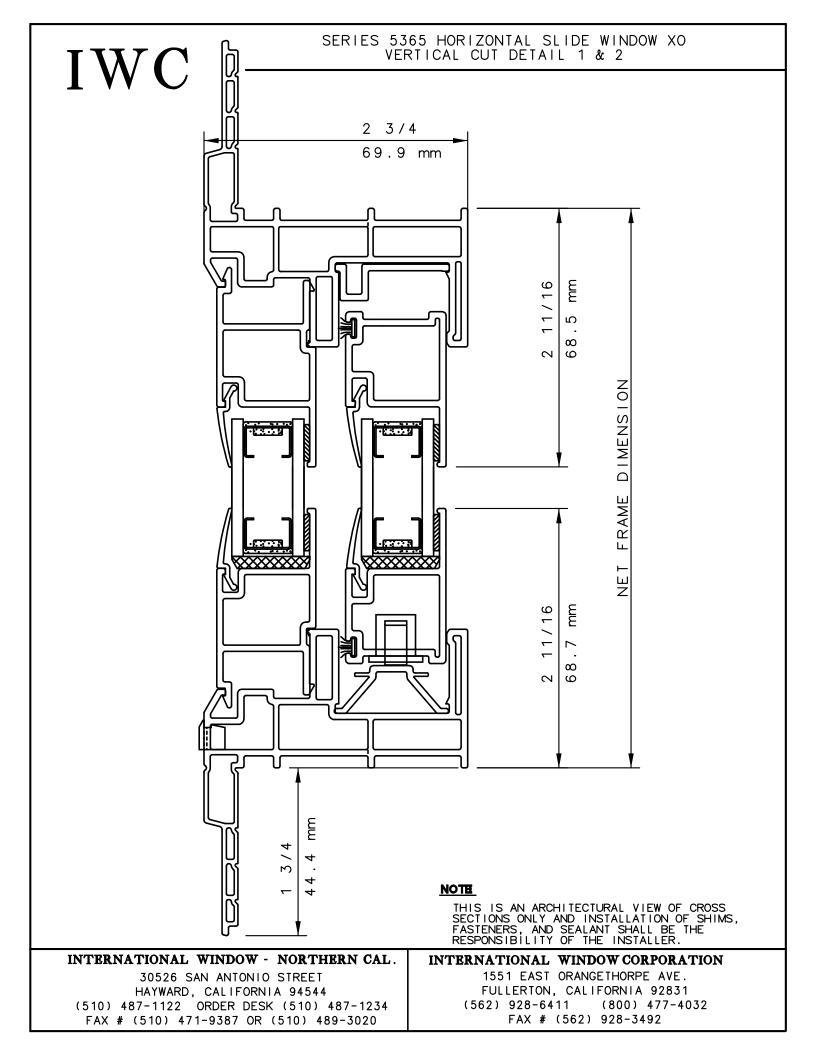

This is an architectural view of cross sections only and installation of shims, fasteners and sealant shall be the responsibility of the installer

IWC - SOUTHERN CA | IWC - NORTHERN CA CROWN 5300 | WWW.INTLWINDOW.COM