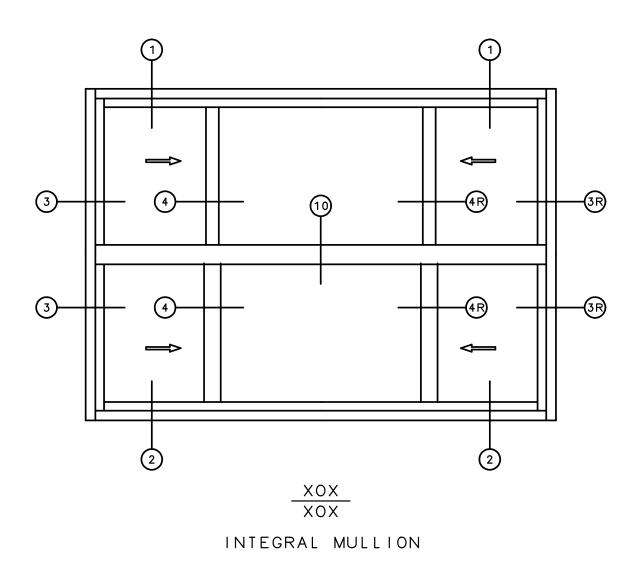

## SERIES 5365 HORIZONTAL SLIDE WINDOW XO HORIZONTAL CUT DETAILS 3, 4, & 5

FAX # (510) 471-9387 OR (510) 489-3020

IWC

FAX # (562) 928-3492