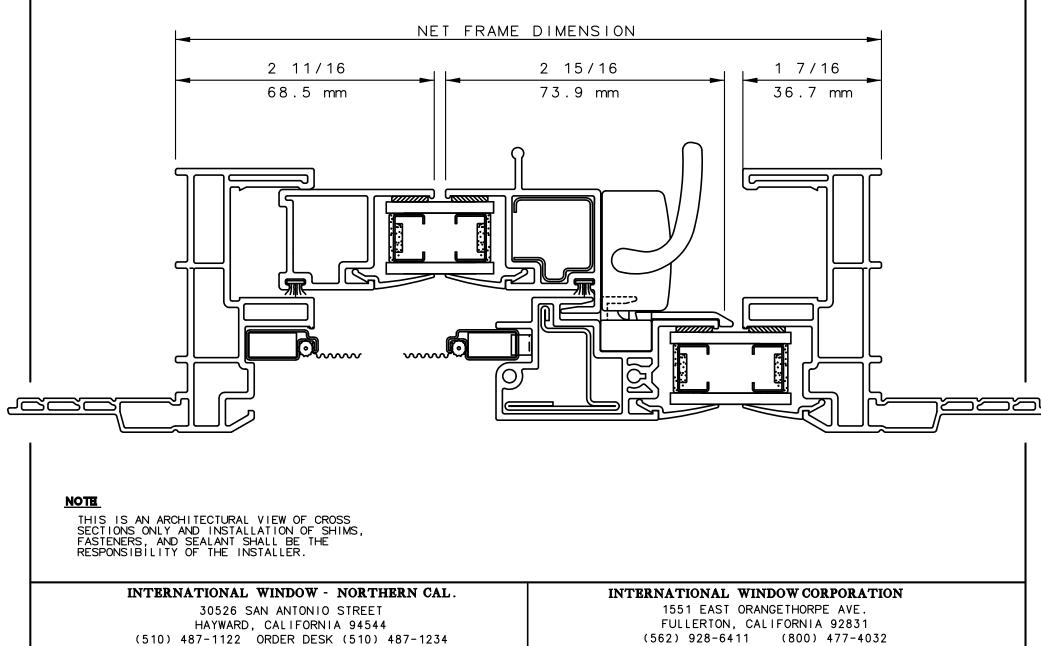

## SERIES 5365 HORIZONTAL SLIDE WINDOW XO HORIZONTAL CUT DETAILS 3, 4, & 5

FAX # (510) 471-9387 OR (510) 489-3020

IWC

FAX # (562) 928-3492