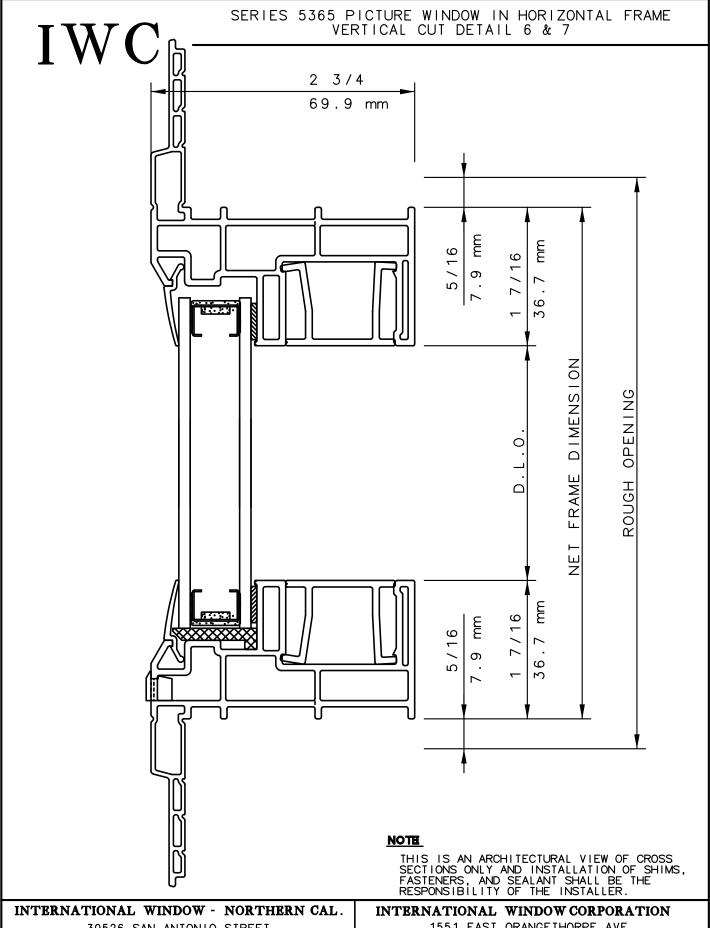

# SERIES 5365 PICTURE WINDOW IN HORIZONTAL SLIDE FRAME OO HORIZONTAL CUT DETAIL 8 & 8R **IWC** ROUGH OPENING NET FRAME DIMENSION 1 7/16 1 7/16 36.7 mm 36.7 mm

#### NOTE

THIS IS AN ARCHITECTURAL VIEW OF CROSS SECTIONS ONLY AND INSTALLATION OF SHIMS, FASTENERS, AND SEALANT SHALL BE THE RESPONSIBILITY OF THE INSTALLER.

#### INTERNATIONAL WINDOW - NORTHERN CAL.

30526 SAN ANTONIO STREET HAYWARD, CALIFORNIA 94544 (510) 487-1122 ORDER DESK (510) 487-1234 FAX # (510) 471-9387 OR (510) 489-3020

#### INTERNATIONAL WINDOW CORPORATION