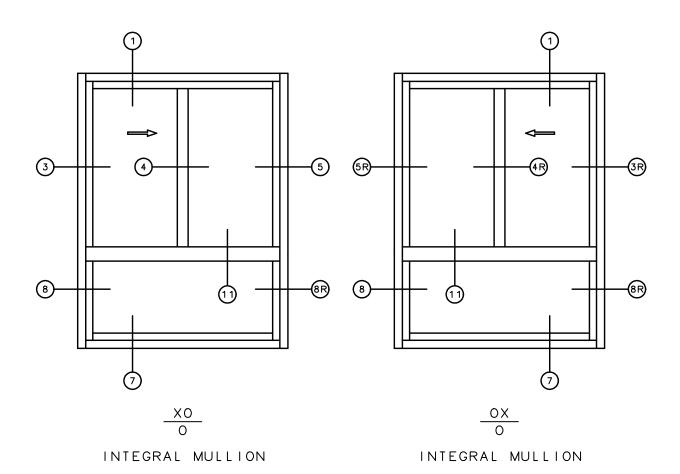

### Horizontal Sliding

General Notes:

Not to Scale

Due to continual product development, detail and technical data are subject to change without notice
For latest product specifications please go to our website: www.intlwindow.com or contact your IWC Representative
This is an architectural view of cross sections only and installation of shims, fasteners and sealant shall be the responsibility of the installer

30526 SAN ANTONIO STREET HAYWARD, CALIFORNIA 94544 (510) 487-1122 ORDER DESK (510) 487-1234 FAX # (510) 471-9387 OR (510) 489-3020

SERIES 5365 HORIZONTAL SLIDE WINDOW XO HORIZONTAL CUT DETAILS 3, 4, & 5