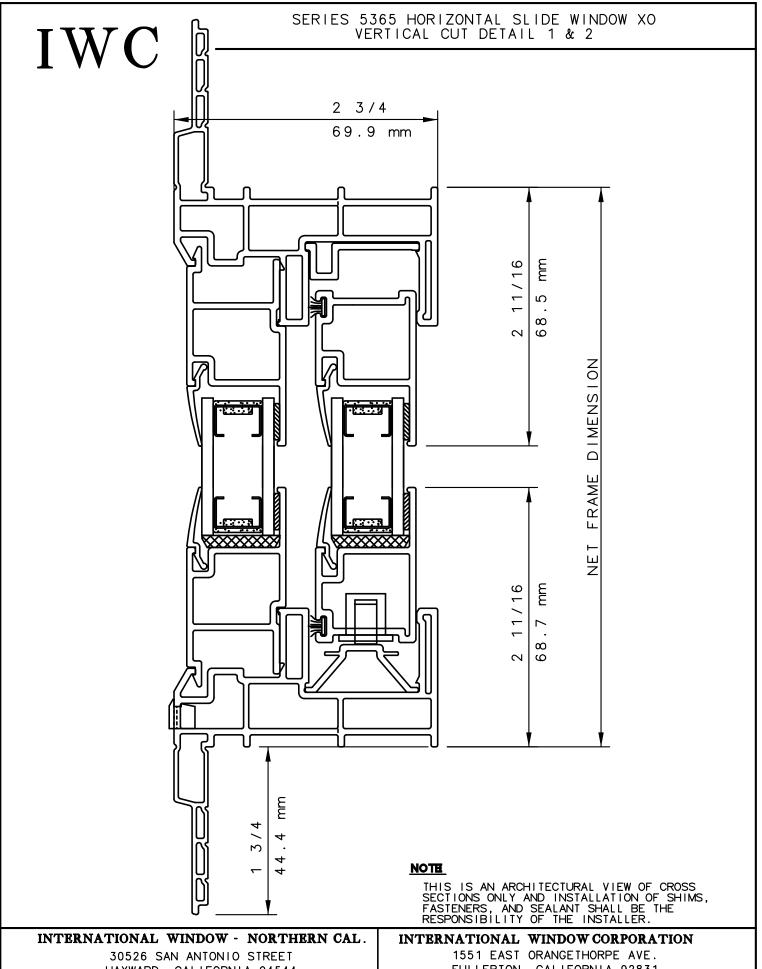

30526 SAN ANTONIO STREET HAYWARD, CALIFORNIA 94544 (510) 487-1122 ORDER DESK (510) 487-1234 FAX # (510) 471-9387 OR (510) 489-3020

SERIES 5365 HORIZONTAL SLIDE WINDOW XO HORIZONTAL CUT DETAILS 3, 4, & 5

#### <u>NOTE</u>

THIS IS AN ARCHITECTURAL VIEW OF CROSS SECTIONS ONLY AND INSTALLATION OF SHIMS, FASTENERS, AND SEALANT SHALL BE THE RESPONSIBILITY OF THE INSTALLER.

#### INTERNATIONAL WINDOW - NORTHERN CAL.

30526 SAN ANTONIO STREET HAYWARD, CALIFORNIA 94544 (510) 487-1122 ORDER DESK (510) 487-1234 FAX # (510) 471-9387 OR (510) 489-3020

#### INTERNATIONAL WINDOW CORPORATION

30526 SAN ANTONIO STREET HAYWARD, CALIFORNIA 94544 (510) 487-1122 ORDER DESK (510) 487-1234 FAX # (510) 471-9387 OR (510) 489-3020