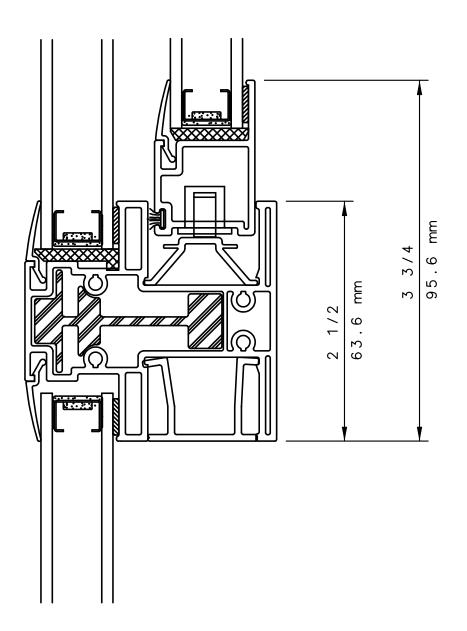

# SERIES 5365 PICTURE WINDOW IN HORIZONTAL SLIDE FRAME OO HORIZONTAL CUT DETAIL 8 & 8R **IWC** ROUGH OPENING NET FRAME DIMENSION 1 7/16 1 7/16 36.7 mm 36.7 mm