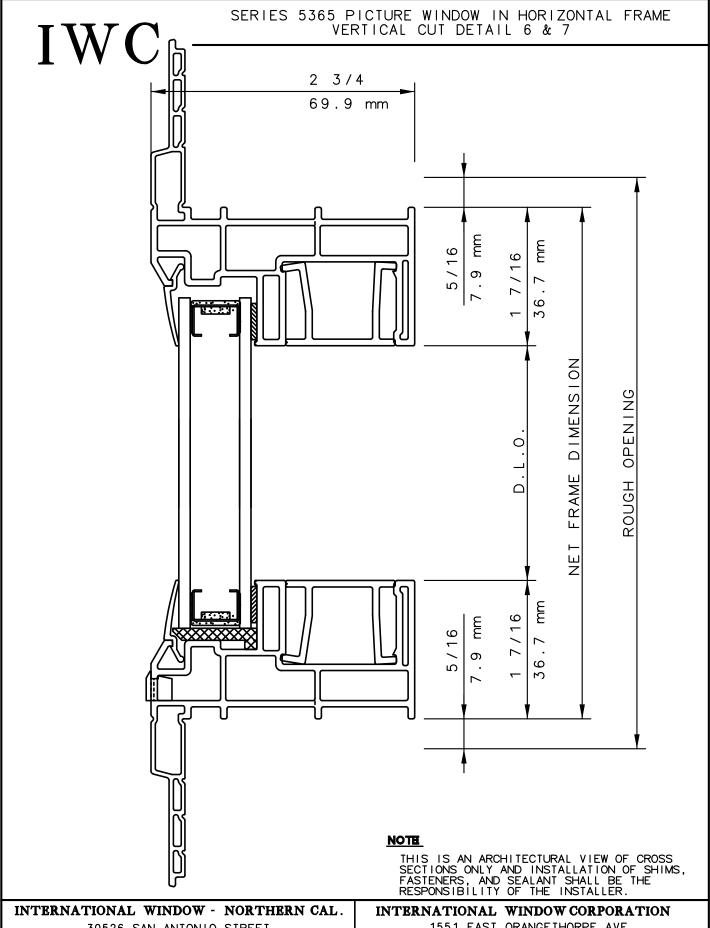

# SERIES 5365 PICTURE WINDOW IN HORIZONTAL SLIDE FRAME OO HORIZONTAL CUT DETAIL 8 & 9 & 8R **IWC** ROUGH OPENING NET FRAME DIMENSION 1 7/16 2 1/2 1 7/16 36.7 mm 63.6 mm 36.7 mm

#### NOTE

THIS IS AN ARCHITECTURAL VIEW OF CROSS SECTIONS ONLY AND INSTALLATION OF SHIMS, FASTENERS, AND SEALANT SHALL BE THE RESPONSIBILITY OF THE INSTALLER.

#### INTERNATIONAL WINDOW - NORTHERN CAL.

30526 SAN ANTONIO STREET HAYWARD, CALIFORNIA 94544 (510) 487-1122 ORDER DESK (510) 487-1234 FAX # (510) 471-9387 OR (510) 489-3020

#### INTERNATIONAL WINDOW CORPORATION