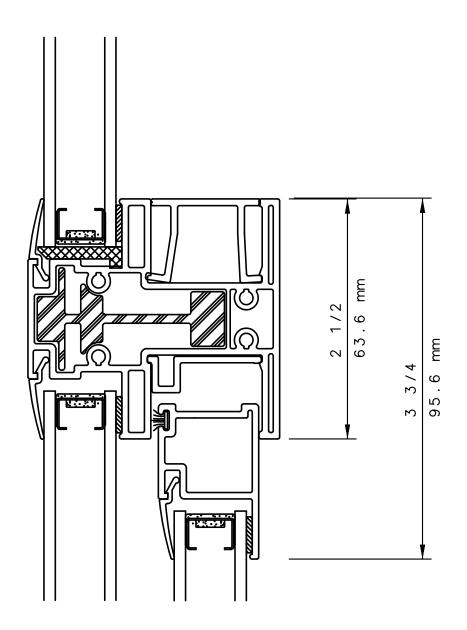

# SERIES 5365 PICTURE WINDOW IN HORIZONTAL SLIDE FRAME OO HORIZONTAL CUT DETAIL 8 & 9 & 8R **IWC** ROUGH OPENING NET FRAME DIMENSION 1 7/16 2 1/2 1 7/16 36.7 mm 63.6 mm 36.7 mm