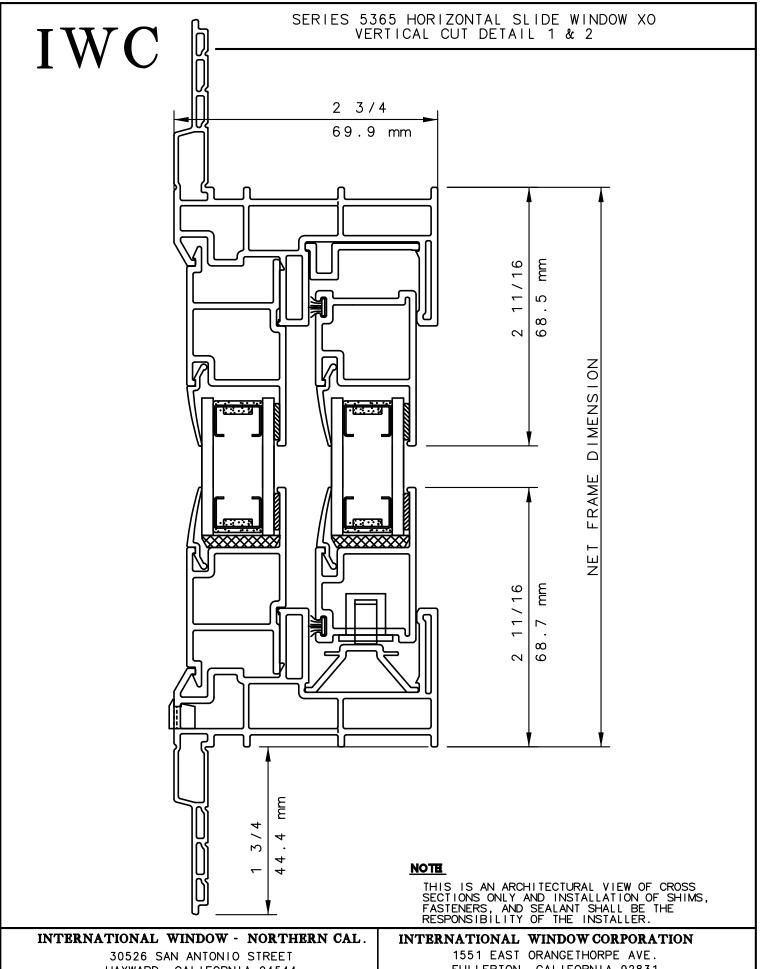

# <u>NOTE</u>

THIS IS AN ARCHITECTURAL VIEW OF CROSS SECTIONS ONLY AND INSTALLATION OF SHIMS, FASTENERS, AND SEALANT SHALL BE THE RESPONSIBILITY OF THE INSTALLER.

#### INTERNATIONAL WINDOW - NORTHERN CAL.

30526 SAN ANTONIO STREET HAYWARD, CALIFORNIA 94544 (510) 487-1122 ORDER DESK (510) 487-1234 FAX # (510) 471-9387 OR (510) 489-3020

#### INTERNATIONAL WINDOW CORPORATION

30526 SAN ANTONIO STREET HAYWARD, CALIFORNIA 94544 (510) 487-1122 ORDER DESK (510) 487-1234 FAX # (510) 471-9387 OR (510) 489-3020