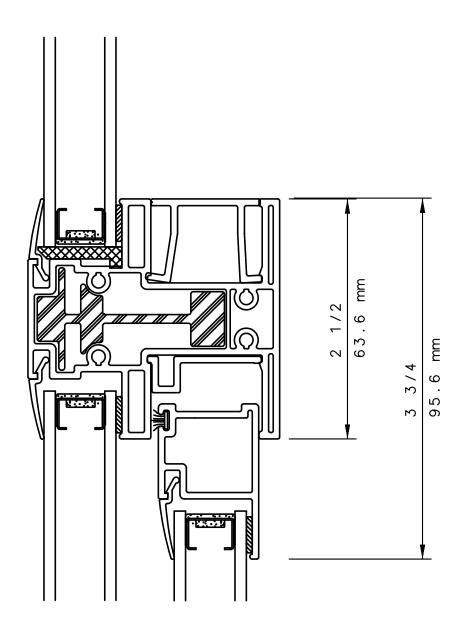

30526 SAN ANTONIO STREET HAYWARD, CALIFORNIA 94544 (510) 487-1122 ORDER DESK (510) 487-1234 FAX # (510) 471-9387 OR (510) 489-3020

SERIES 5365 HORIZONTAL SLIDE WINDOW XO HORIZONTAL CUT DETAILS 3, 4, & 5