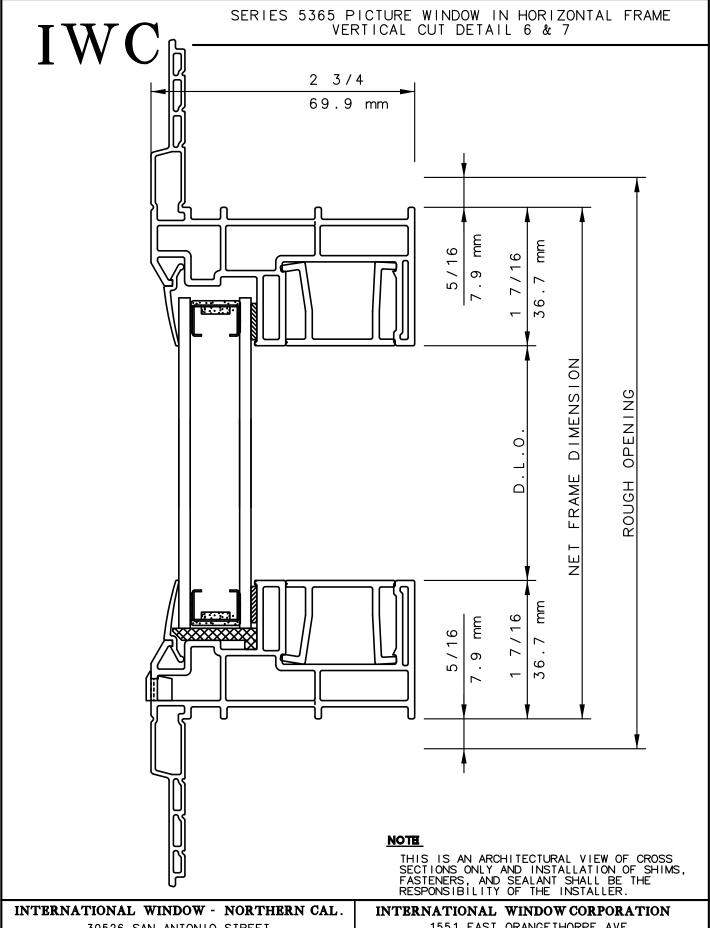

# SERIES 5365 PICTURE WINDOW IN HORIZONTAL SLIDE FRAME OO HORIZONTAL CUT DETAIL 8 & 8R **IWC** ROUGH OPENING NET FRAME DIMENSION 1 7/16 1 7/16 36.7 mm 36.7 mm

#### NOTE

THIS IS AN ARCHITECTURAL VIEW OF CROSS SECTIONS ONLY AND INSTALLATION OF SHIMS, FASTENERS, AND SEALANT SHALL BE THE RESPONSIBILITY OF THE INSTALLER.