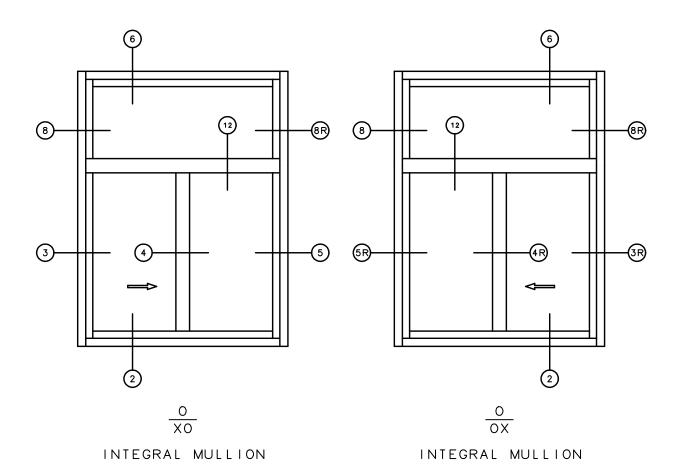

### Horizontal Sliding



#### General Notes:

Not to Scale

Due to continual product development, detail and technical data are subject to change without notice
For latest product specifications please go to our website: www.intlwindow.com or contact your IWC Representative
This is an architectural view of cross sections only and installation of shims, fasteners and sealant shall be the responsibility of the installer





30526 SAN ANTONIO STREET HAYWARD, CALIFORNIA 94544 (510) 487-1122 ORDER DESK (510) 487-1234 FAX # (510) 471-9387 OR (510) 489-3020

SERIES 5365 HORIZONTAL SLIDE WINDOW XO HORIZONTAL CUT DETAILS 3, 4, & 5





#### <u>NOTE</u>

THIS IS AN ARCHITECTURAL VIEW OF CROSS SECTIONS ONLY AND INSTALLATION OF SHIMS, FASTENERS, AND SEALANT SHALL BE THE RESPONSIBILITY OF THE INSTALLER.

#### INTERNATIONAL