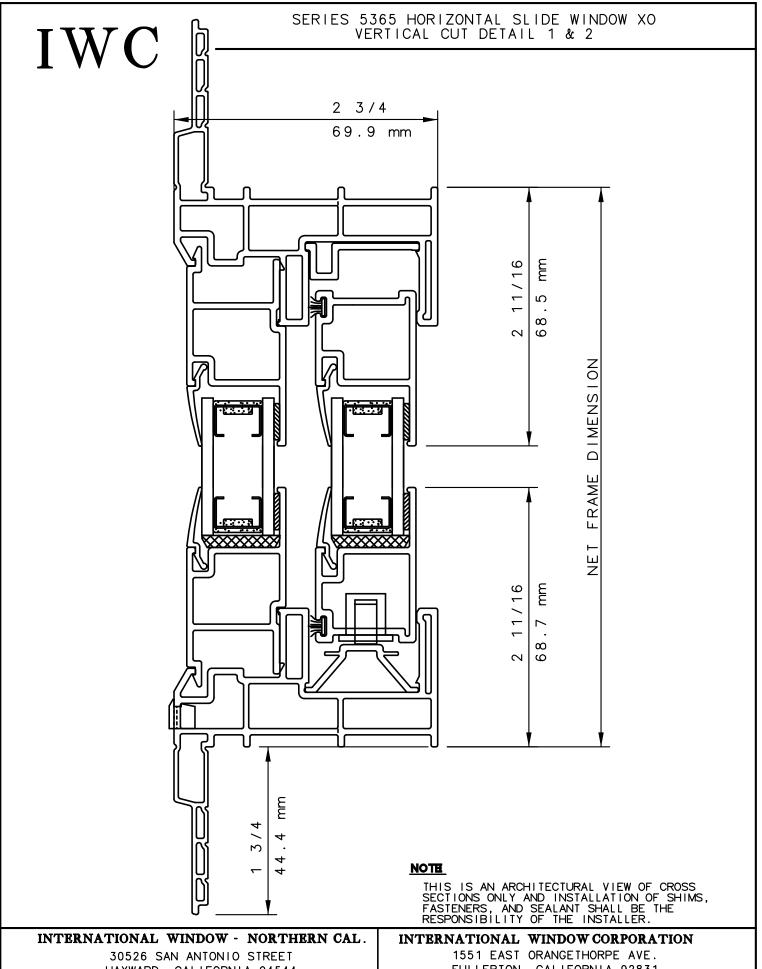

30526 SAN ANTONIO STREET HAYWARD, CALIFORNIA 94544 (510) 487-1122 ORDER DESK (510) 487-1234 FAX # (510) 471-9387 OR (510) 489-3020

SERIES 5365 HORIZONTAL SLIDE WINDOW XO HORIZONTAL CUT DETAILS 3, 4, & 5

#### <u>NOTE</u>

THIS IS AN ARCHITECTURAL VIEW OF CROSS SECTIONS ONLY AND INSTALLATION OF SHIMS, FASTENERS, AND SEALANT SHALL BE THE RESPONSIBILITY OF THE INSTALLER.