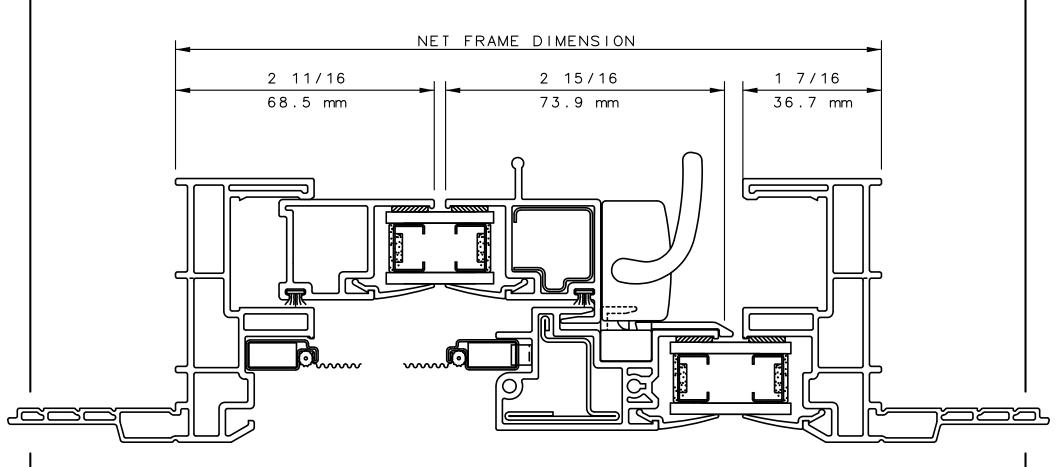

30526 SAN ANTONIO STREET HAYWARD, CALIFORNIA 94544 (510) 487-1122 ORDER DESK (510) 487-1234 FAX # (510) 471-9387 OR (510) 489-3020

SERIES 5365 HORIZONTAL SLIDE WINDOW XO HORIZONTAL CUT DETAILS 3, 4, & 5