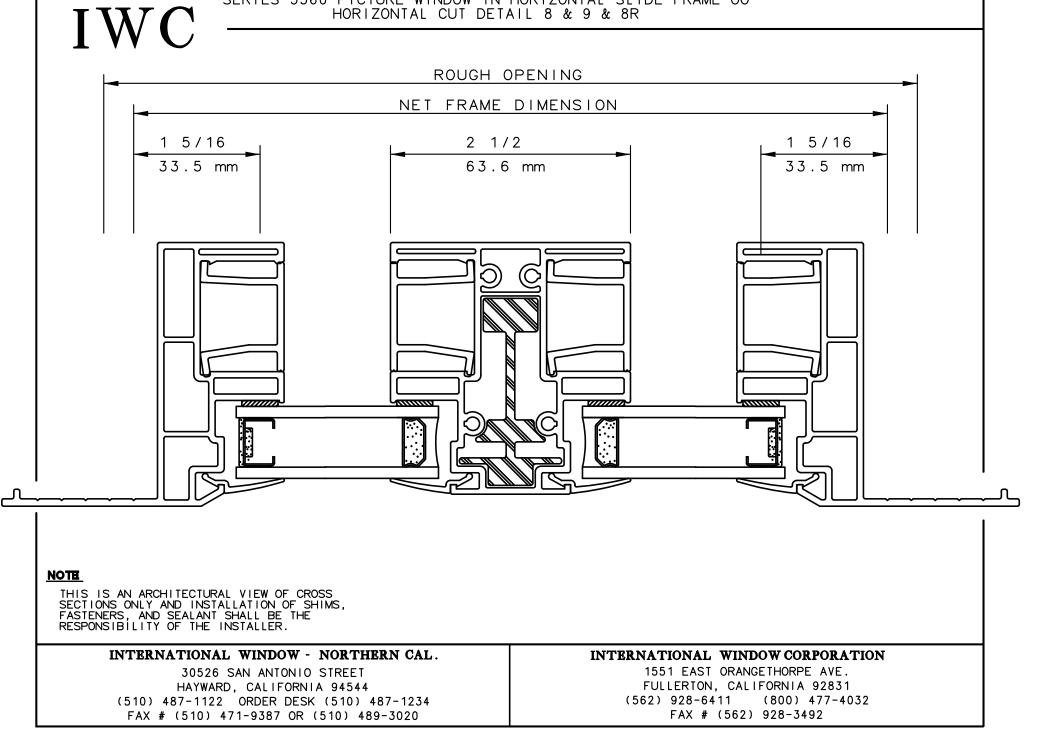

## SERIES 5360 PICTURE WINDOW IN HORIZONTAL SLIDE FRAME OO HORIZONTAL CUT DETAIL 8 & 9 & 8R

This is an architectural view of cross sections only and installation of shims, fasteners and sealant shall be the responsibility of the installer

IWC - SOUTHERN CA | IWC - NORTHERN CA CROWN 5300 | WWW.INTLWINDOW.COM