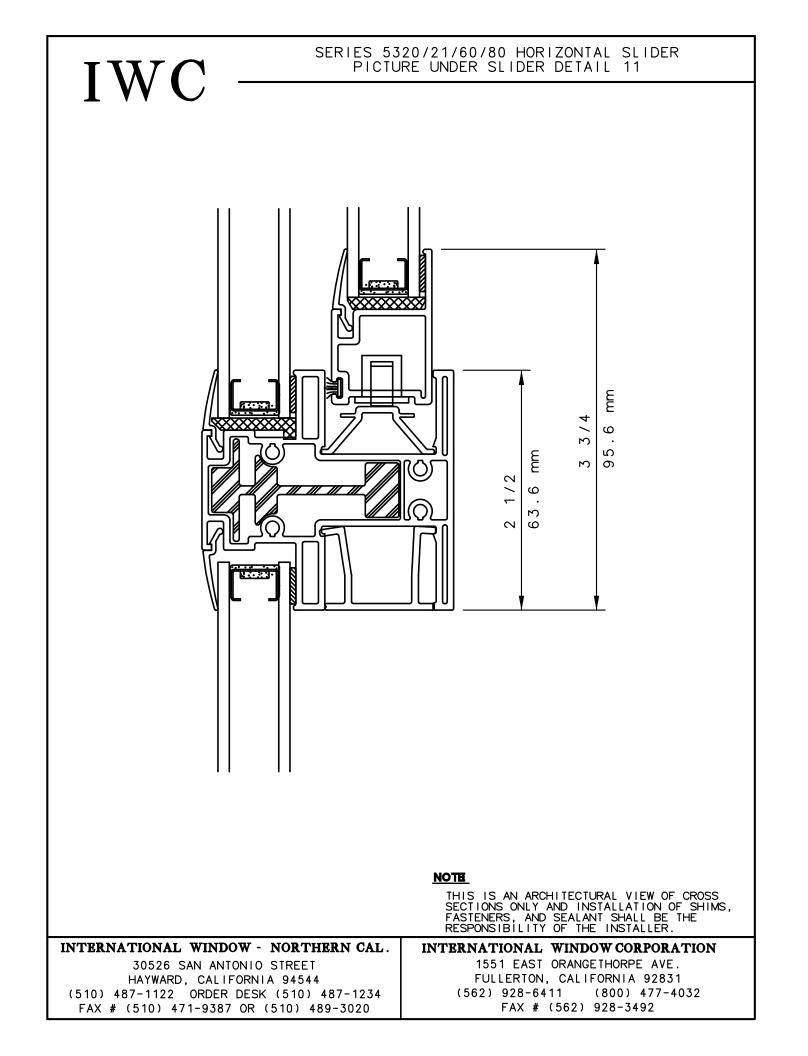

This is an architectural view of cross sections only and installation of shims, fasteners and sealant shall be the responsibility of the installer

IWC - SOUTHERN CA | IWC - NORTHERN CA CROWN 5300 | WWW.INTLWINDOW.COM