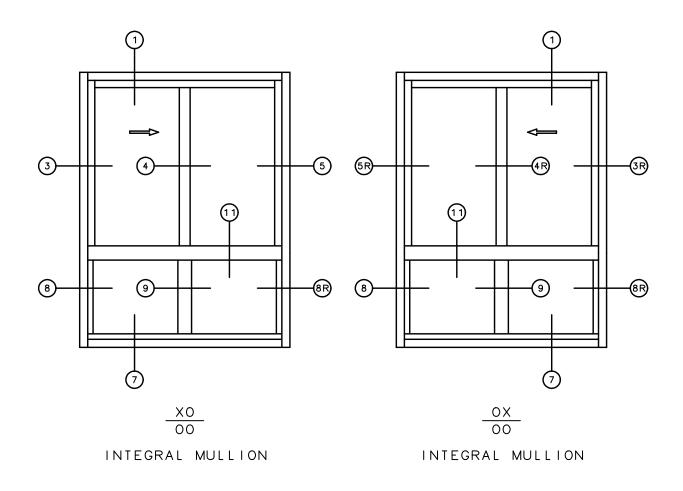

## SERIES 5360 HORIZONTAL SLIDE WINDOW XO HORIZONTAL CUT DETAILS 3, 4, & 5

IWC

## SERIES 5360 PICTURE WINDOW IN HORIZONTAL SLIDE FRAME OO HORIZONTAL CUT DETAIL 8 & 9 & 8R