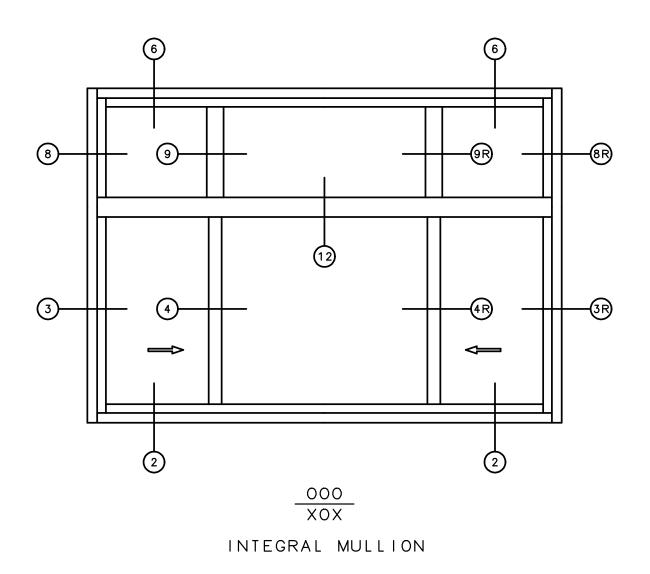

## SERIES 5360 HORIZONTAL SLIDE WINDOW XO HORIZONTAL CUT DETAILS 3, 4, & 5

IWC

## SERIES 5360 PICTURE WINDOW IN HORIZONTAL SLIDE FRAME OO HORIZONTAL CUT DETAIL 8 & 9 & 8R