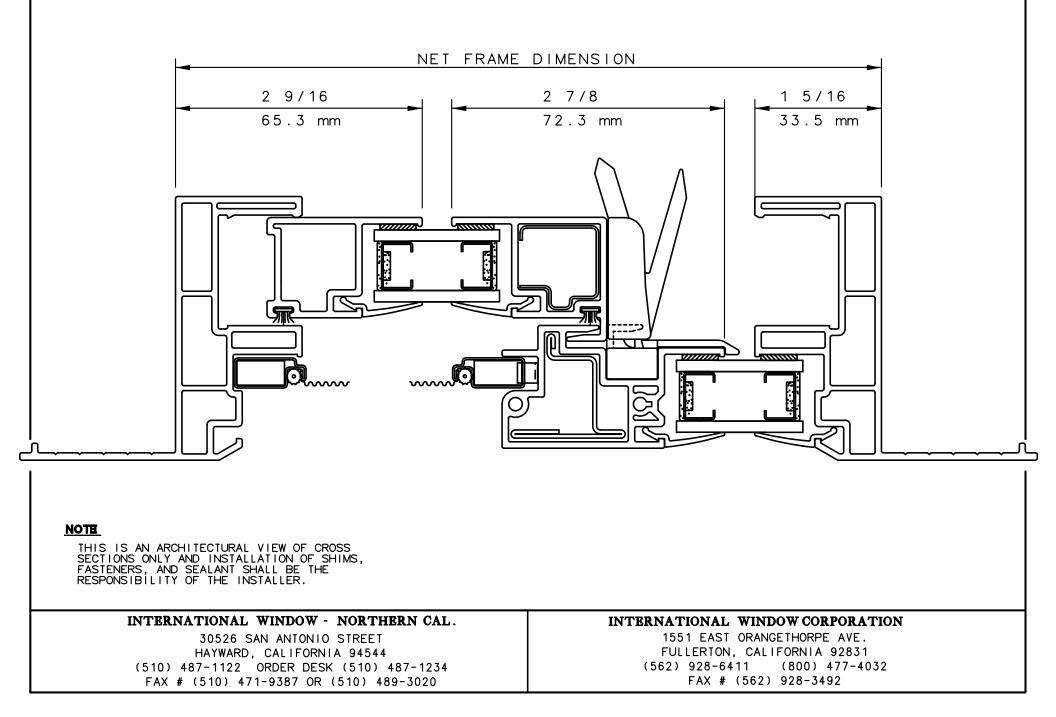

## SERIES 5360 HORIZONTAL SLIDE WINDOW XO HORIZONTAL CUT DETAILS 3, 4, & 5

IWC

## SERIES 5360 PICTURE WINDOW IN HORIZONTAL SLIDE FRAME OO HORIZONTAL CUT DETAIL 8 & 9 & 8R