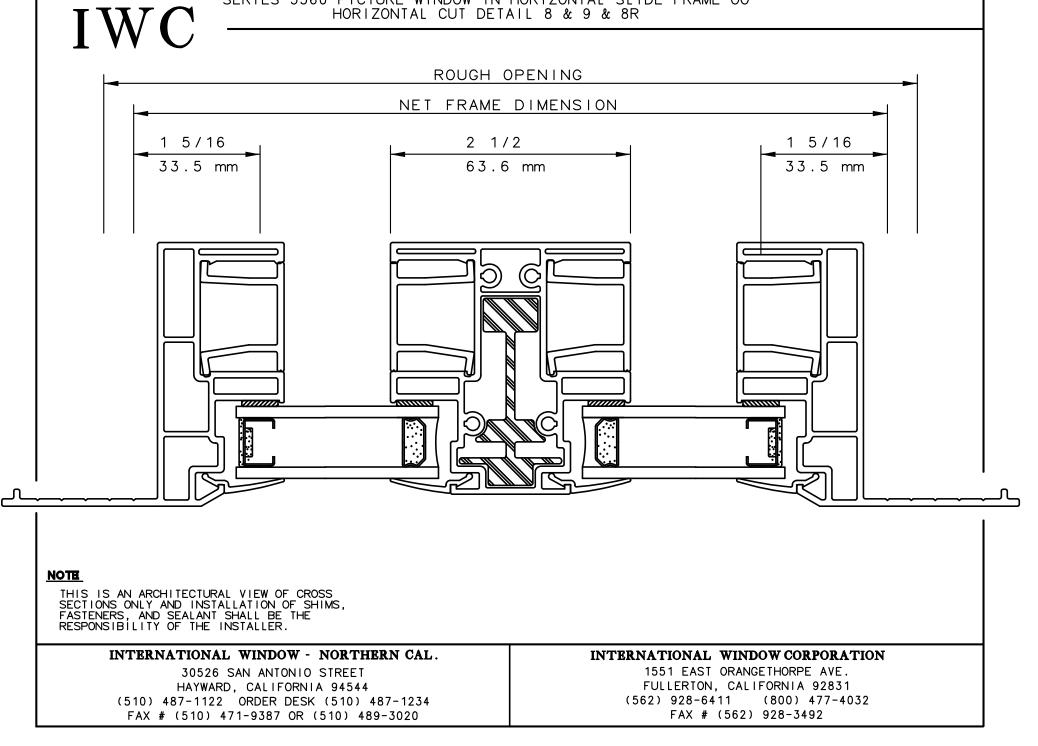

## SERIES 5360 PICTURE WINDOW IN HORIZONTAL SLIDE FRAME OO HORIZONTAL CUT DETAIL 8 & 9 & 8R