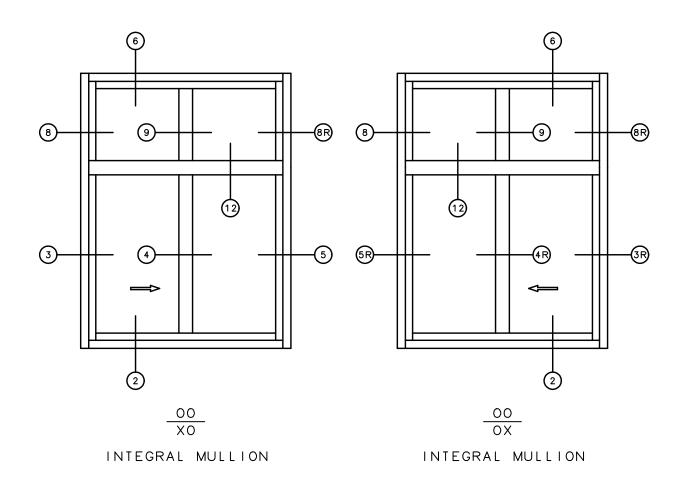

General Notes:

Not to Scale

Due to continual product development, detail and technical data are subject to change without notice

For latest product specifications please go to our website: www.intlwindow.com or contact your IWC Representative

This is an architectural view of cross sections only and installation of shims, fasteners and sealant shall be the responsibility of the installer



IWC - SOUTHERN CA | IWC - NORTHERN CA CROWN 5300 | WWW.INTLWINDOW.COM



## SERIES 5360 HORIZONTAL SLIDE WINDOW XO HORIZONTAL CUT DETAILS 3, 4, & 5

IWC





## SERIES 5360 PICTURE WINDOW IN HORIZONTAL SLIDE FRAME OO HORIZONTAL CUT DETAIL 8 & 9 & 8R