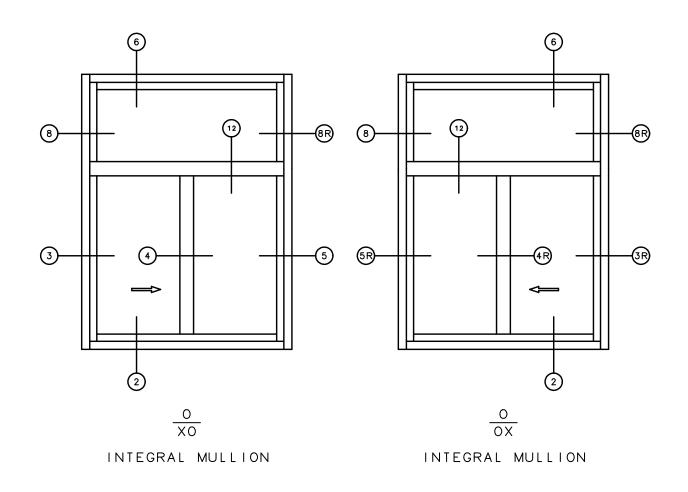

## SERIES 5360 HORIZONTAL SLIDE WINDOW XO HORIZONTAL CUT DETAILS 3, 4, & 5

IWC

## SERIES 5360 PICTURE WINDOW IN HORIZONTAL SLIDE FRAME OO HORIZONTAL CUT DETAIL 8 & 8R