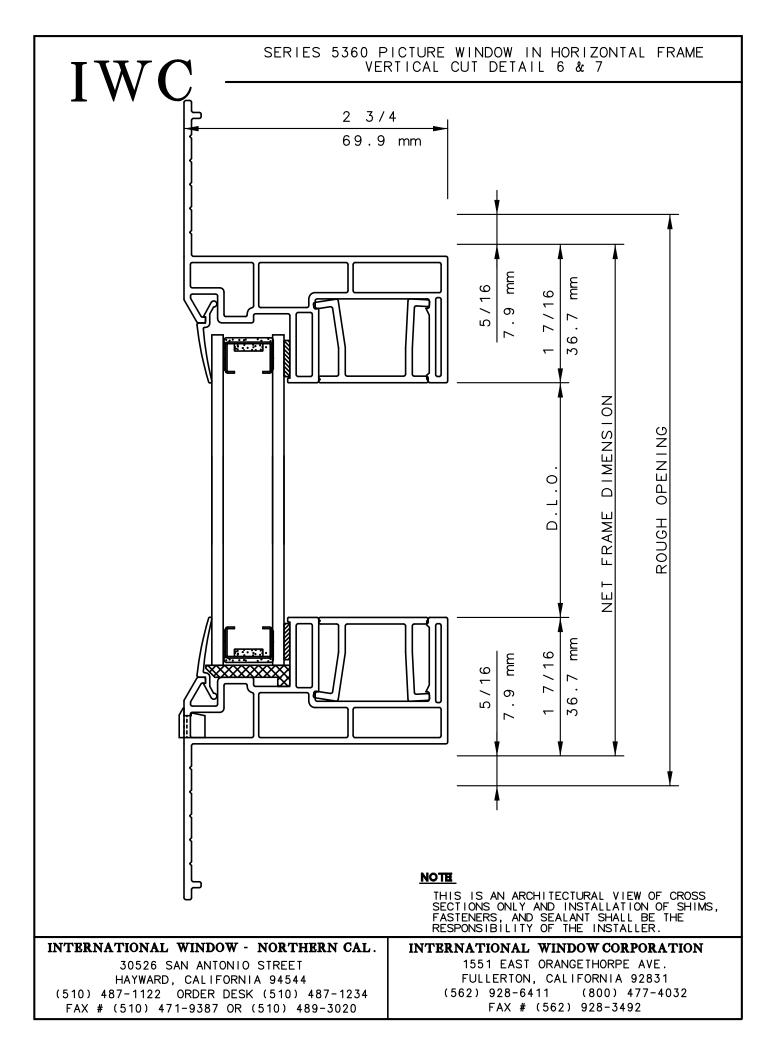

This is an architectural view of cross sections only and installation of shims, fasteners and sealant shall be the responsibility of the installer

IWC - SOUTHERN CA | IWC - NORTHERN CA CROWN 5300 | WWW.INTLWINDOW.COM