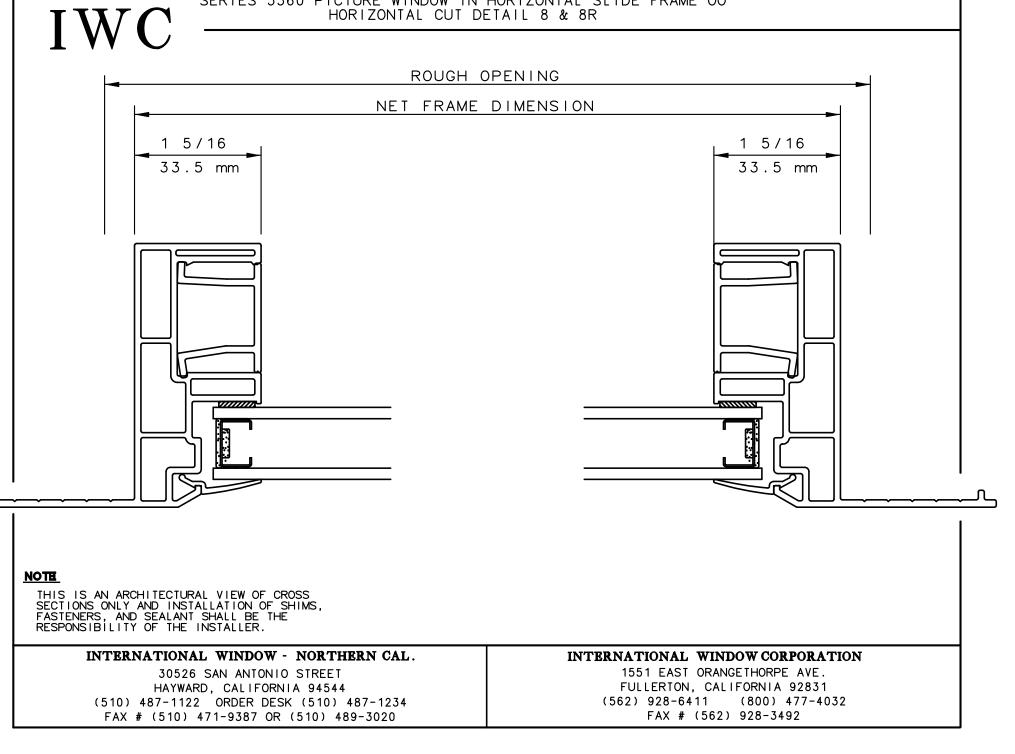

## SERIES 5360 PICTURE WINDOW IN HORIZONTAL SLIDE FRAME OO HORIZONTAL CUT DETAIL 8 & 8R