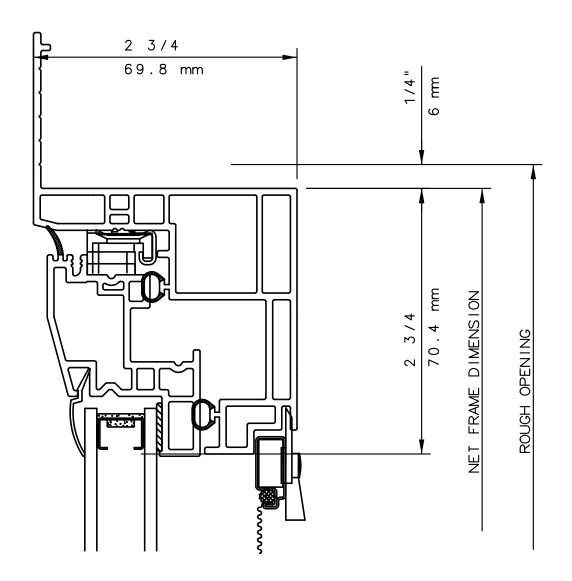

THIS IS AN ARCHITECTURAL VIEW OF CROSS SECTIONS ONLY AND INSTALLATION OF SHIMS, FASTENERS, AND SEALANT SHALL BE THE RESPONSIBILITY OF THE INSTALLER.