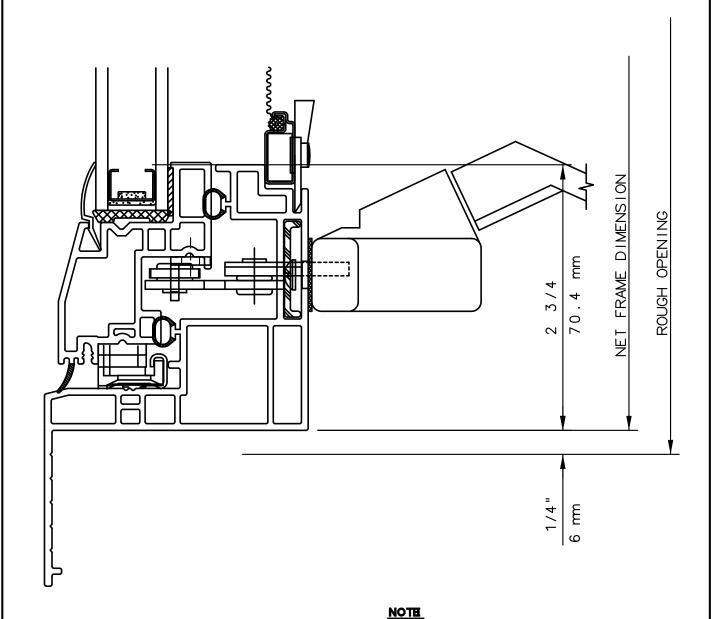

THIS IS AN ARCHITECTURAL VIEW OF CROSS SECTIONS ONLY AND INSTALLATION OF SHIMS, FASTENERS, AND SEALANT SHALL BE THE RESPONSIBILITY OF THE INSTALLER.