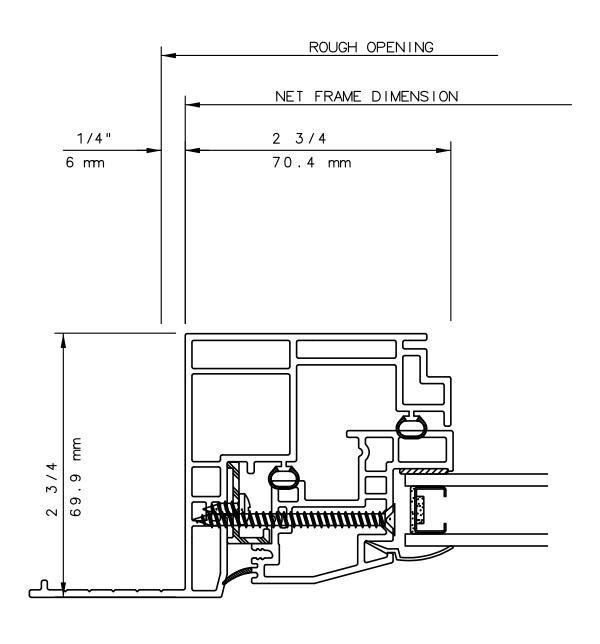

#### INTERNATIONAL WINDOW CORPORATION

THIS IS AN ARCHITECTURAL VIEW OF CROSS SECTIONS ONLY AND INSTALLATION OF SHIMS, FASTENERS, AND SEALANT SHALL BE THE RESPONSIBILITY OF THE INSTALLER.