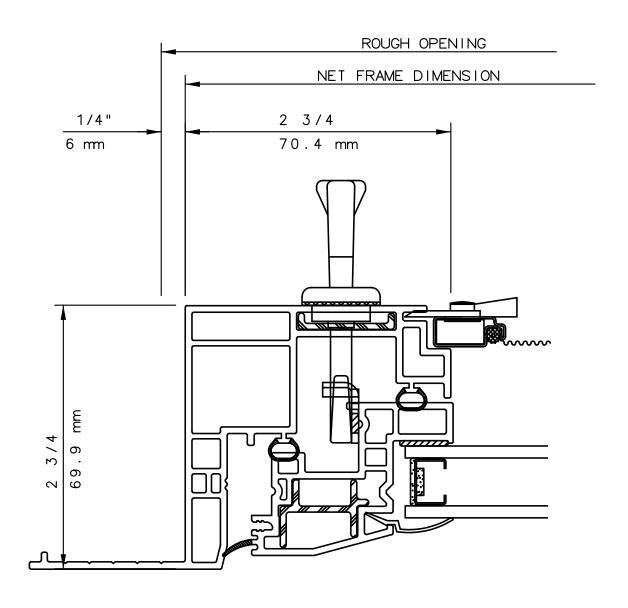

#### INTERNATIONAL WINDOW CORPORATION

THIS IS AN ARCHITECTURAL VIEW OF CROSS SECTIONS ONLY AND INSTALLATION OF SHIMS, FASTENERS, AND SEALANT SHALL BE THE RESPONSIBILITY OF THE INSTALLER.