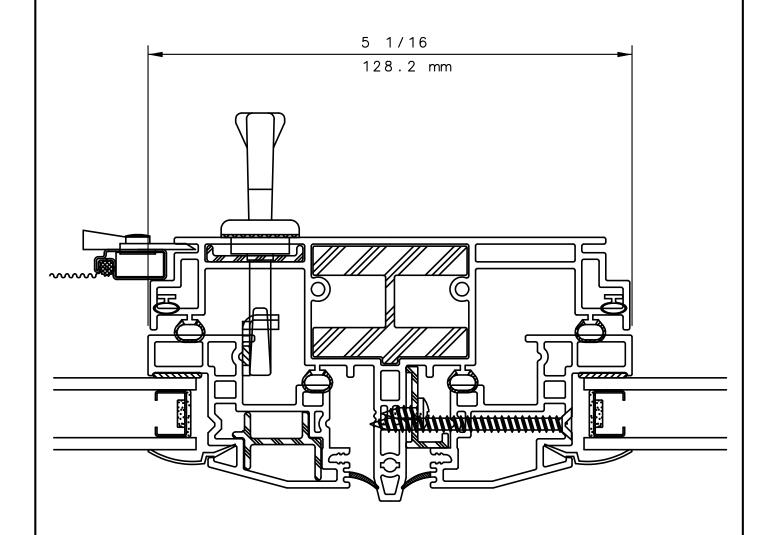

1-9387 OR (510) 489-3020

# INTERNATIONAL WINDOW CORPORATION





THIS IS AN ARCHITECTURAL VIEW OF CROSS SECTIONS ONLY AND INSTALLATION OF SHIMS, FASTENERS, AND SEALANT SHALL BE THE RESPONSIBILITY OF THE INSTALLER.

#### INTERNATIONAL WINDOW - NORTHERN CAL.

30526 SAN ANTONIO STREET HAYWARD, CALIFORNIA 94544 (510) 487-1122 ORDER DESK (510) 487-1234 FAX # (510) 471-9387 OR (510) 489-3020

#### INTERNATIONAL WINDOW CORPORATION





THIS IS AN ARCHITECTURAL VIEW OF CROSS SECTIONS ONLY AND INSTALLATION OF SHIMS, FASTENERS, AND SEALANT SHALL BE THE RESPONSIBILITY OF THE INSTALLER.

#### INTERNATIONAL WINDOW - NORTHERN CAL.

30526 SAN ANTONIO STREET HAYWARD, CALIFORNIA 94544 (510) 487-1122 ORDER DESK (510) 487-1234 FAX # (510) 471-9387 OR (510) 489-3020

#### INTERNATIONAL WINDOW CORPORATION





THIS IS AN ARCHITECTURAL VIEW OF CROSS SECTIONS ONLY AND INSTALLATION OF SHIMS, FASTENERS, AND SEALANT SHALL BE THE RESPONSIBILITY OF THE INSTALLER.

#### INTERNATIONAL WINDOW - NORTHERN CAL.

30526 SAN ANTONIO STREET HAYWARD, CALIFORNIA 94544 (510) 487-1122 ORDER DESK (510) 487-1234 FAX # (510) 471-9387 OR (510) 489-3020

#### INTERNATIONAL WINDOW CORPORATION