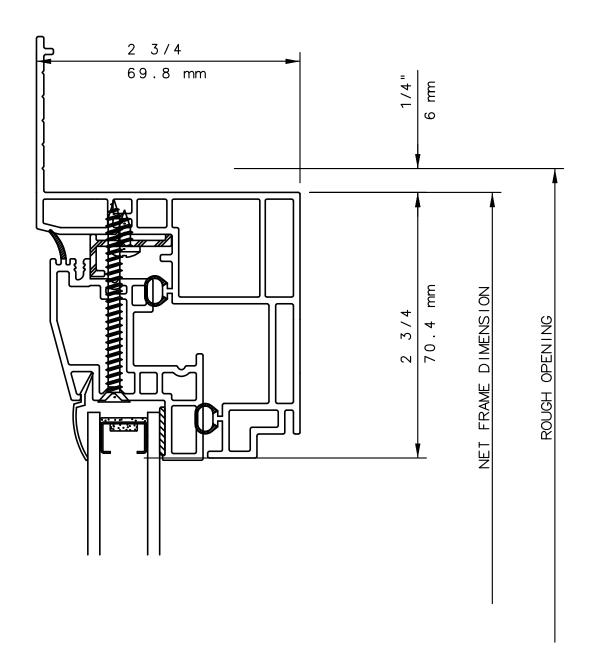

THIS IS AN ARCHITECTURAL VIEW OF CROSS SECTIONS ONLY AND INSTALLATION OF SHIMS, FASTENERS, AND SEALANT SHALL BE THE RESPONSIBILITY OF THE INSTALLER.

# INTERNATIONAL WINDOW CORPORATION

1551 EAST ORANGETHORPE AVE. FULLERTON, CALIFORNIA 92831 (562) 928-6411 (800) 477-4032 FAX # (562) 928-3492

THIS IS AN ARCHITECTURAL VIEW OF CROSS SECTIONS ONLY AND INSTALLATION OF SHIMS, FASTENERS, AND SEALANT SHALL BE THE RESPONSIBILITY OF THE INSTALLER.