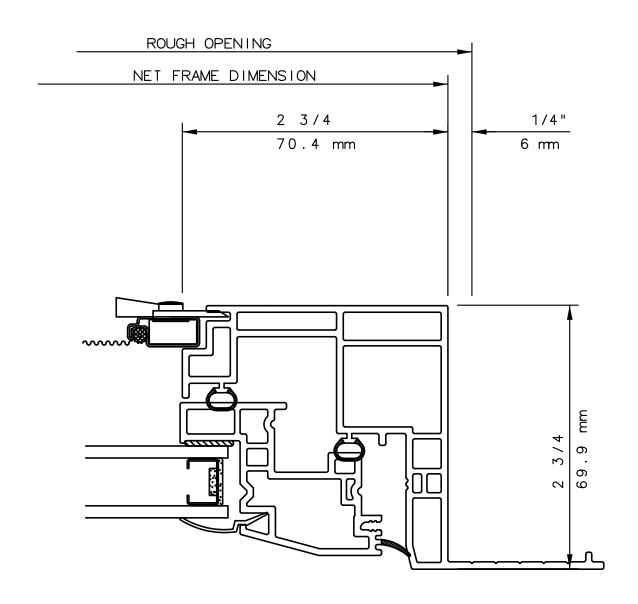

# NOTE

THIS IS AN ARCHITECTURAL VIEW OF CROSS SECTIONS ONLY AND INSTALLATION OF SHIMS, FASTENERS, AND SEALANT SHALL BE THE RESPONSIBILITY OF THE INSTALLER.