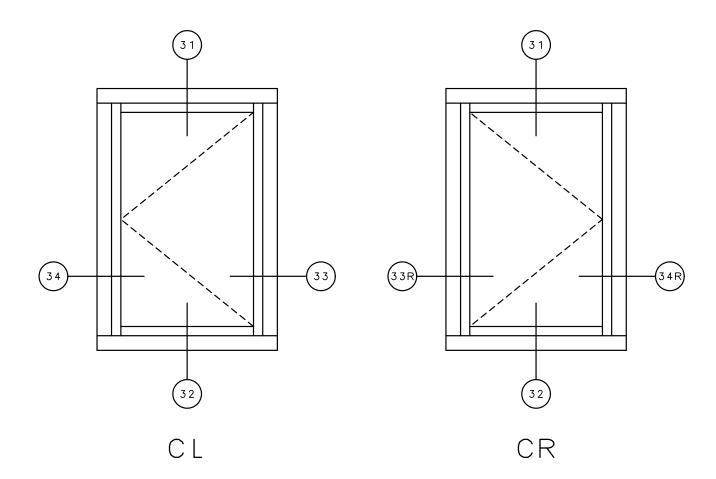

# Casement



# General Notes:

Not to Scale

Due to continual product development, detail and technical data are subject to change without notice
For latest product specifications please go to our website: www.intlwindow.com or contact your IWC Representative
This is an architectural view of cross sections only and installation of shims, fasteners and sealant shall be the responsibility of the installer







# NOTE

THIS IS AN ARCHITECTURAL VIEW OF CROSS SECTIONS ONLY AND INSTALLATION OF SHIMS, FASTENERS, AND SEALANT SHALL BE THE RESPONSIBILITY OF THE INSTALLER.

#### INTERNATIONAL WINDOW - NORTHERN CAL.

30526 SAN ANTONIO STREET HAYWARD, CALIFORNIA 94544 (510) 487-1122 ORDER DESK (510) 487-1234 FAX # (510) 471-9387 OR (510) 489-3020

# INTERNATIONAL WINDOW CORPORATION

1551 EAST ORANGETHORPE AVE.