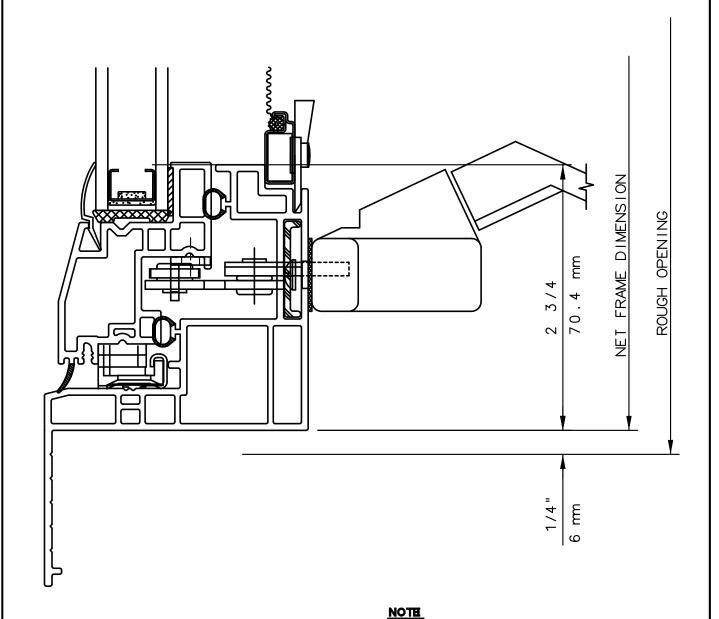

# INTERNATIONAL WINDOW CORPORATION

1551 EAST ORANGETHORPE AVE. FULLERTON, CALIFORNIA 92831 (562) 928-6411 (800) 477-4032 FAX # (562) 928-3492

THIS IS AN ARCHITECTURAL VIEW OF CROSS SECTIONS ONLY AND INSTALLATION OF SHIMS, FASTENERS, AND SEALANT SHALL BE THE RESPONSIBILITY OF THE INSTALLER.

# NOTE

THIS IS AN ARCHITECTURAL VIEW OF CROSS SECTIONS ONLY AND INSTALLATION OF SHIMS, FASTENERS, AND SEALANT SHALL BE THE RESPONSIBILITY OF THE INSTALLER.