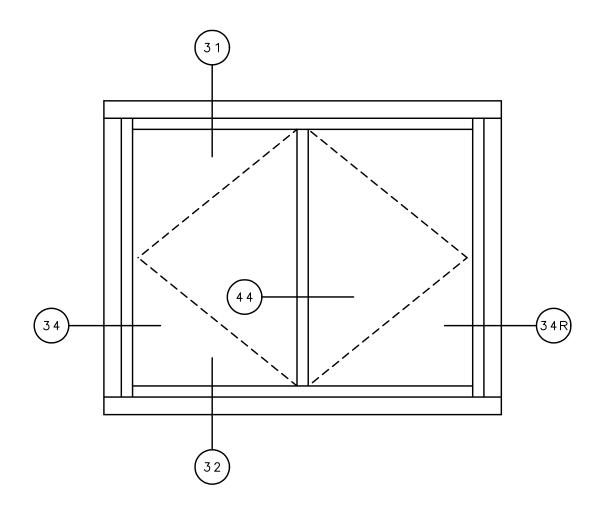

# Casement



2 C

# General Notes:

Not to Scale

Due to continual product development, detail and technical data are subject to change without notice
For latest product specifications please go to our website: www.intlwindow.com or contact your IWC Representative
This is an architectural view of cross sections only and installation of shims, fasteners and sealant shall be the responsibility of the installer







# NOTE

THIS IS AN ARCHITECTURAL VIEW OF CROSS SECTIONS ONLY AND INSTALLATION OF SHIMS, FASTENERS, AND SEALANT SHALL BE THE RESPONSIBILITY OF THE INSTALLER.

#### INTERNATIONAL WINDOW - NORTHERN CAL.

30526 SAN ANTONIO STREET HAYWARD, CALIFORNIA 94544 (510) 487-1122 ORDER DESK (510) 487-1234 FAX # (510) 471-9387 OR (510) 489-3020

# INTERNATIONAL WINDOW CORPORATION

1551 EAST ORANGETHORPE