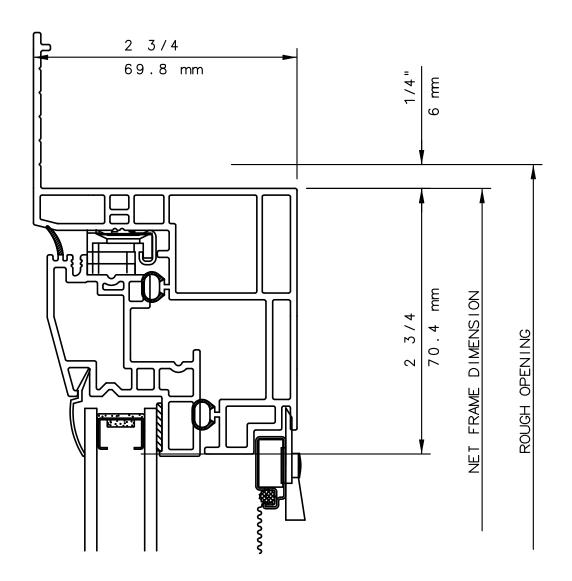

# NOTE

THIS IS AN ARCHITECTURAL VIEW OF CROSS SECTIONS ONLY AND INSTALLATION OF SHIMS, FASTENERS, AND SEALANT SHALL BE THE RESPONSIBILITY OF THE INSTALLER.