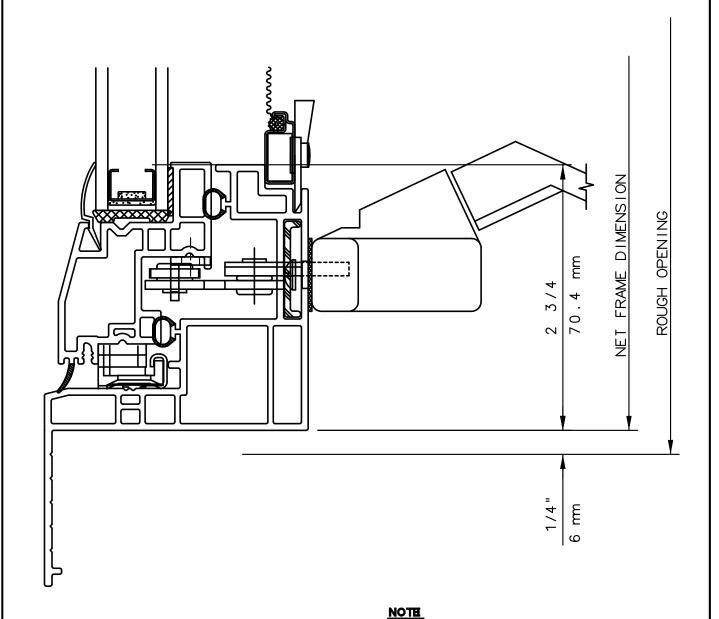

# NOTE

THIS IS AN ARCHITECTURAL VIEW OF CROSS SECTIONS ONLY AND INSTALLATION OF SHIMS, FASTENERS, AND SEALANT SHALL BE THE RESPONSIBILITY OF THE INSTALLER.