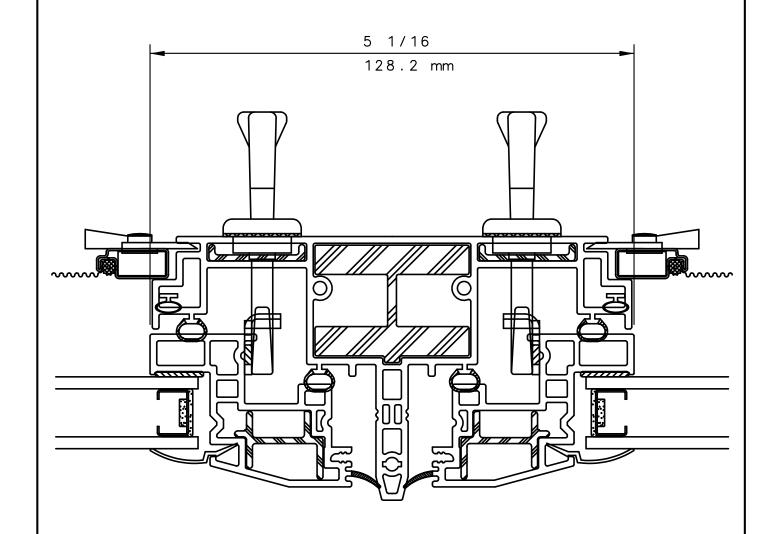

# Casement

2 C

# NOTE

THIS IS AN ARCHITECTURAL VIEW OF CROSS SECTIONS ONLY AND INSTALLATION OF SHIMS, FASTENERS, AND SEALANT SHALL BE THE RESPONSIBILITY OF THE INSTALLER.