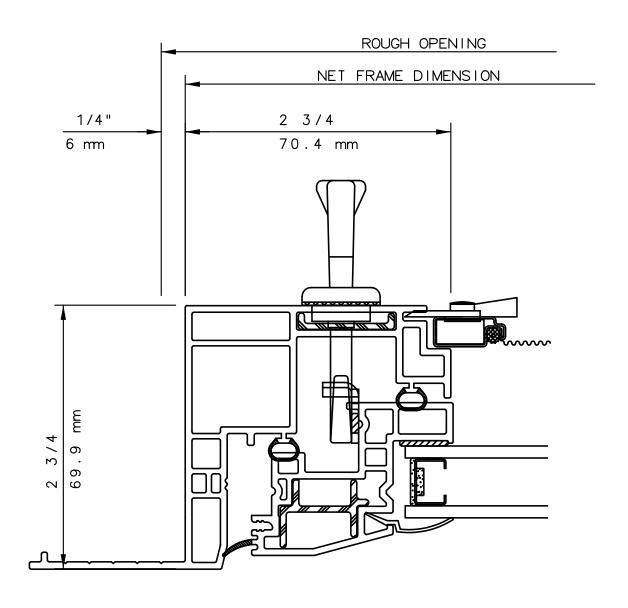

# NOTE

THIS IS AN ARCHITECTURAL VIEW OF CROSS SECTIONS ONLY AND INSTALLATION OF SHIMS, FASTENERS, AND SEALANT SHALL BE THE RESPONSIBILITY OF THE INSTALLER.