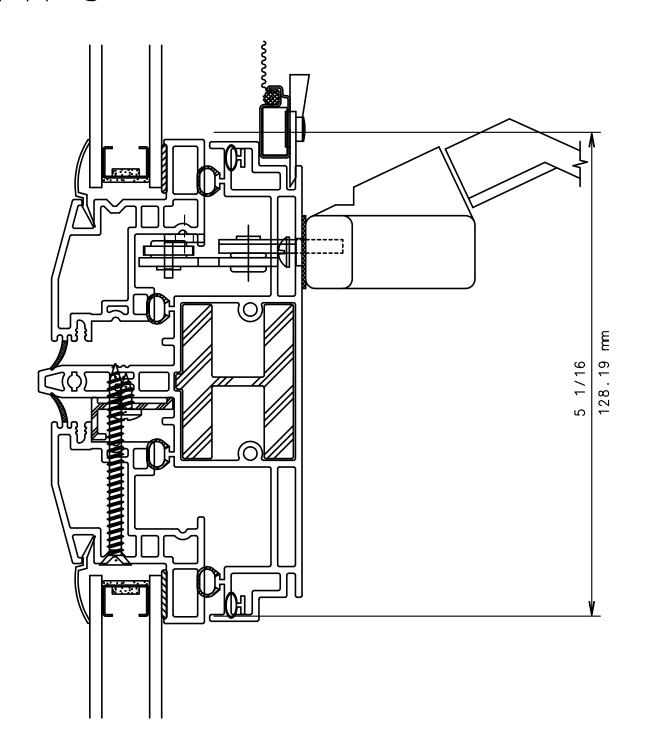

# NOTE

THIS IS AN ARCHITECTURAL VIEW OF CROSS SECTIONS ONLY AND INSTALLATION OF SHIMS, FASTENERS, AND SEALANT SHALL BE THE RESPONSIBILITY OF THE INSTALLER.

## NOTE

THIS IS AN ARCHITECTURAL VIEW OF CROSS SECTIONS ONLY AND INSTALLATION OF SHIMS, FASTENERS, AND SEALANT SHALL BE THE RESPONSIBILITY OF THE INSTALLER.