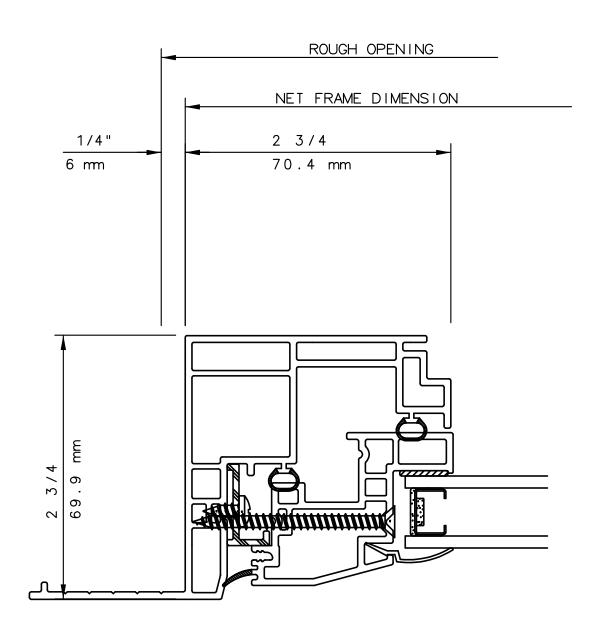

# NOTE

THIS IS AN ARCHITECTURAL VIEW OF CROSS SECTIONS ONLY AND INSTALLATION OF SHIMS, FASTENERS, AND SEALANT SHALL BE THE RESPONSIBILITY OF THE INSTALLER.

## NOTE

THIS IS AN ARCHITECTURAL VIEW OF CROSS SECTIONS ONLY AND INSTALLATION OF SHIMS, FASTENERS, AND SEALANT SHALL BE THE RESPONSIBILITY OF THE INSTALLER.