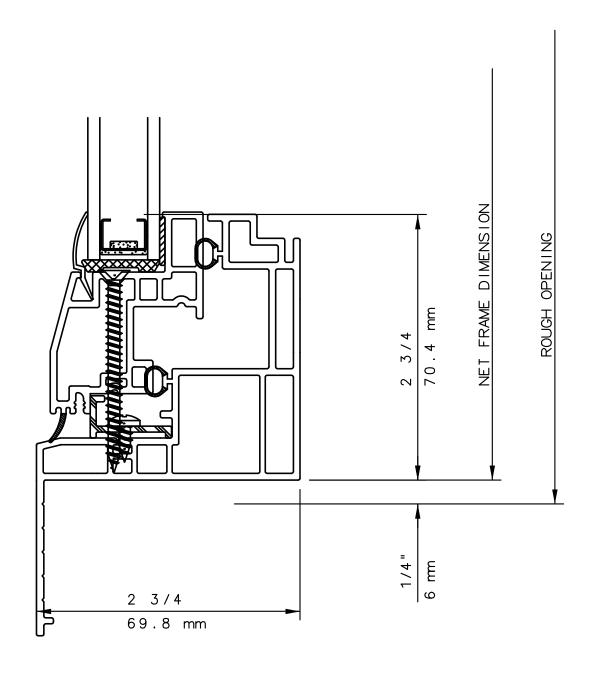

# NOTE

THIS IS AN ARCHITECTURAL VIEW OF CROSS SECTIONS ONLY AND INSTALLATION OF SHIMS, FASTENERS, AND SEALANT SHALL BE THE RESPONSIBILITY OF THE INSTALLER.