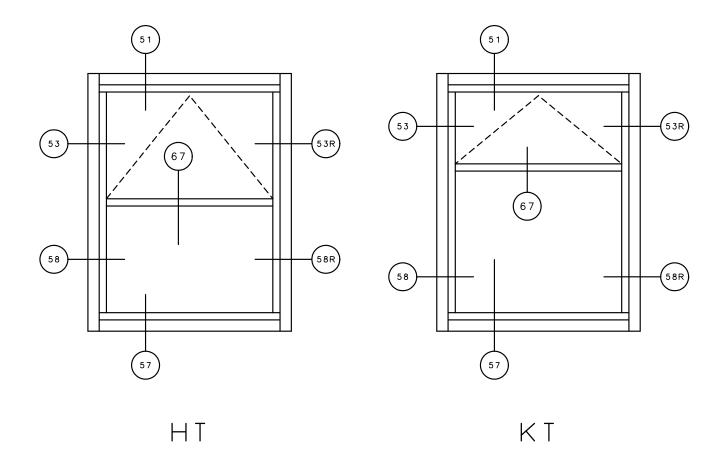

# Awning

# NOTE

THIS IS AN ARCHITECTURAL VIEW OF CROSS SECTIONS ONLY AND INSTALLATION OF SHIMS, FASTENERS, AND SEALANT SHALL BE THE RESPONSIBILITY OF THE INSTALLER.