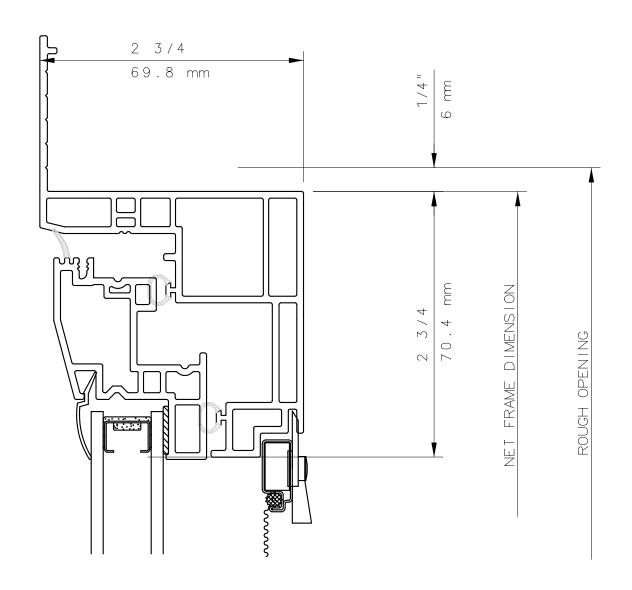

## NOTE

THIS IS AN ARCHITECTURAL VIEW OF CROSS SECTIONS ONLY AND INSTALLATION OF SHIMS, FASTENERS, AND SEALANT SHALL BE THE RESPONSIBILITY OF THE INSTALLER.