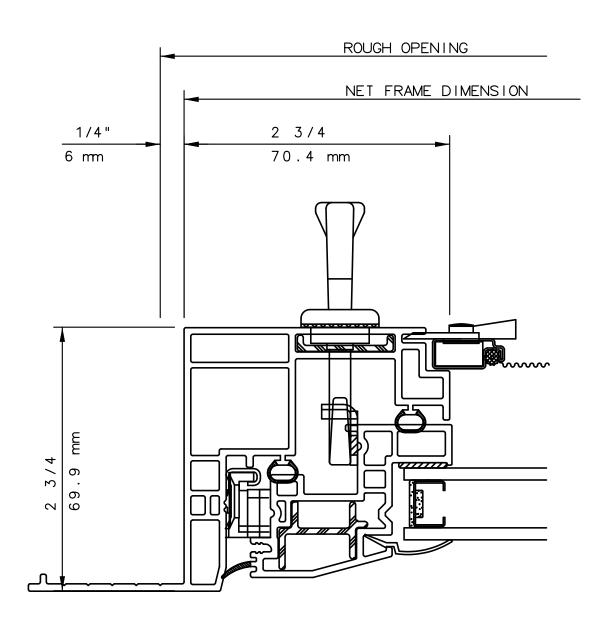

# NOTE

THIS IS AN ARCHITECTURAL VIEW OF CROSS SECTIONS ONLY AND INSTALLATION OF SHIMS, FASTENERS, AND SEALANT SHALL BE THE RESPONSIBILITY OF THE INSTALLER.