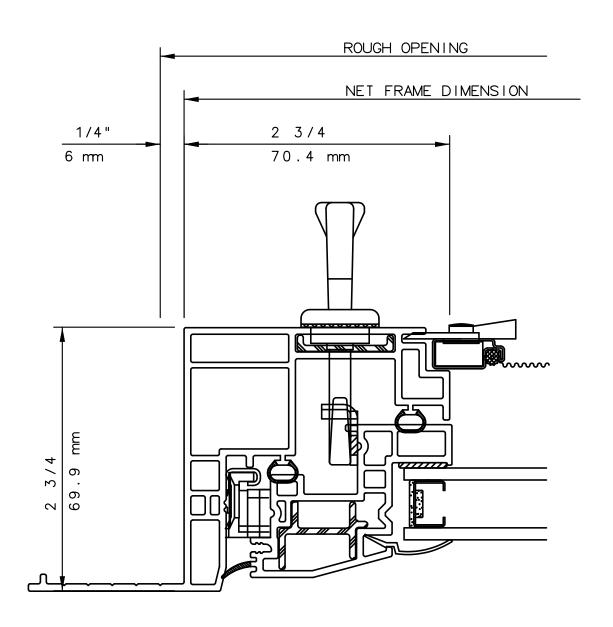

# NOTE

THIS IS AN ARCHITECTURAL VIEW OF CROSS SECTIONS ONLY AND INSTALLATION OF SHIMS, FASTENERS, AND SEALANT SHALL BE THE RESPONSIBILITY OF THE INSTALLER.

#### INTERNATIONAL WINDOW - NORTHERN CAL.

30526 SAN ANTONIO STREET HAYWARD, CALIFORNIA 94544 (510) 487-1122 ORDER DESK (510) 487-1234 FAX # (510) 471-9387 OR (510) 489-3020