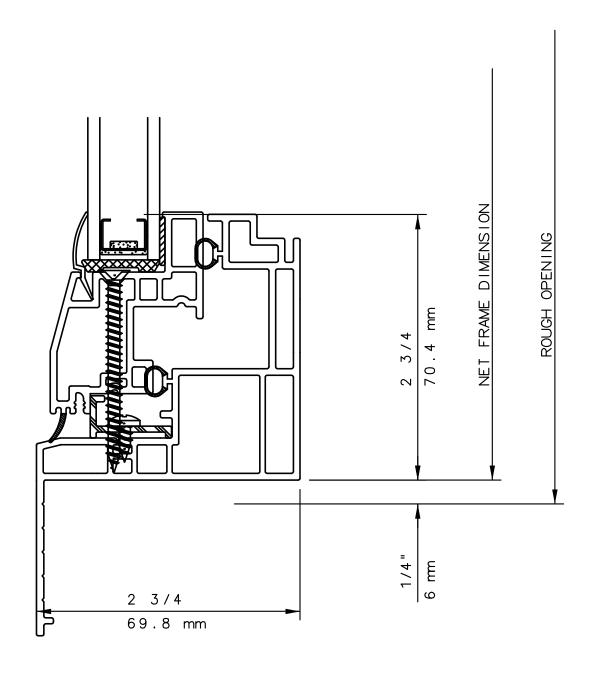

#### INTERNATIONAL WINDOW CORPORATION

THIS IS AN ARCHITECTURAL VIEW OF CROSS SECTIONS ONLY AND INSTALLATION OF SHIMS, FASTENERS, AND SEALANT SHALL BE THE RESPONSIBILITY OF THE INSTALLER.

#### INTERNATIONAL WINDOW - NORTHERN CAL.

30526 SAN ANTONIO STREET HAYWARD, CALIFORNIA 94544 (510) 487-1122 ORDER DESK (510) 487-1234 FAX # (510) 471-9387 OR (510) 489-3020