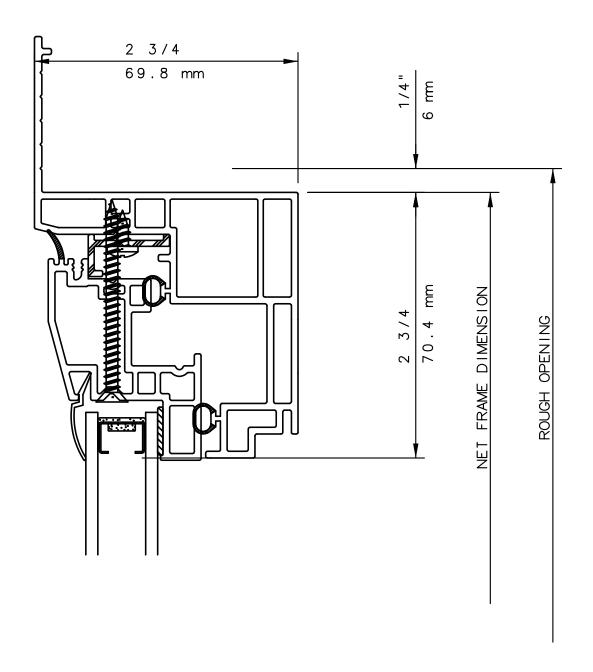

# INTERNATIONAL WINDOW CORPORATION

THIS IS AN ARCHITECTURAL VIEW OF CROSS SECTIONS ONLY AND INSTALLATION OF SHIMS, FASTENERS, AND SEALANT SHALL BE THE RESPONSIBILITY OF THE INSTALLER.

### INTERNATIONAL WINDOW - NORTHERN CAL.

30526 SAN ANTONIO STREET HAYWARD, CALIFORNIA 94544 (510) 487-1122 ORDER DESK (510) 487-1234 FAX # (510) 471-9387 OR (510) 489-3020