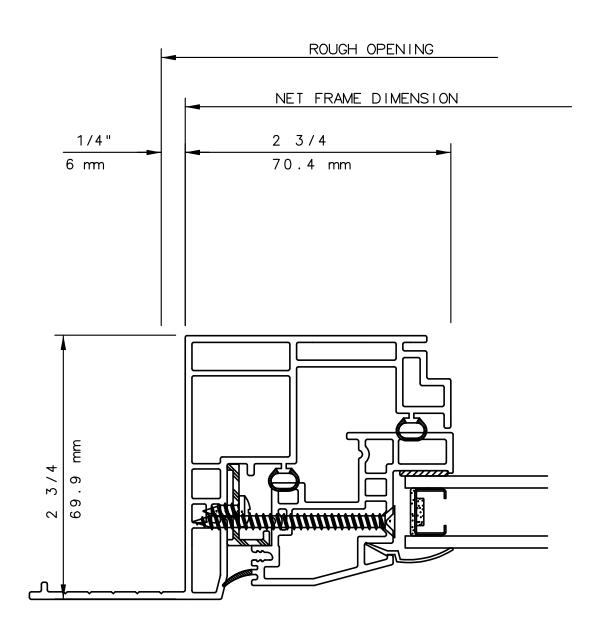

# NOTE

THIS IS AN ARCHITECTURAL VIEW OF CROSS SECTIONS ONLY AND INSTALLATION OF SHIMS, FASTENERS, AND SEALANT SHALL BE THE RESPONSIBILITY OF THE INSTALLER.

#### INTERNATIONAL WINDOW - NORTHERN CAL.

30526 SAN ANTONIO STREET HAYWARD, CALIFORNIA 94544 (510) 487-1122 ORDER DESK (510) 487-1234 FAX # (510) 471-9387 OR (510) 489-3020