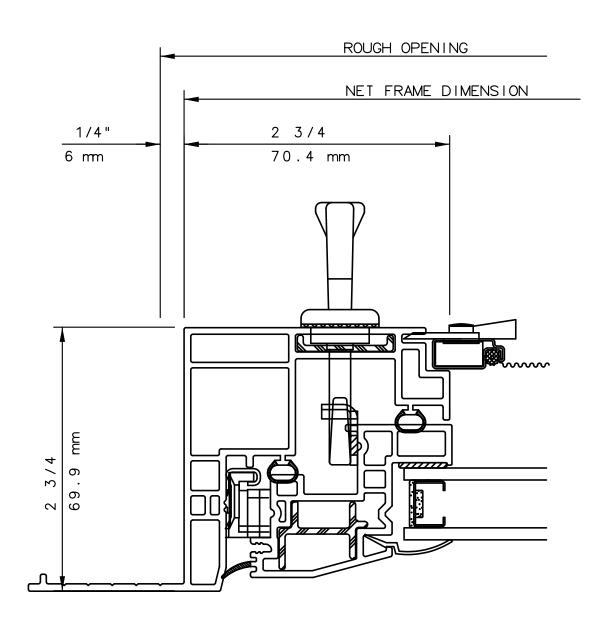

### NOTE

THIS IS AN ARCHITECTURAL VIEW OF CROSS SECTIONS ONLY AND INSTALLATION OF SHIMS, FASTENERS, AND SEALANT SHALL BE THE RESPONSIBILITY OF THE INSTALLER.