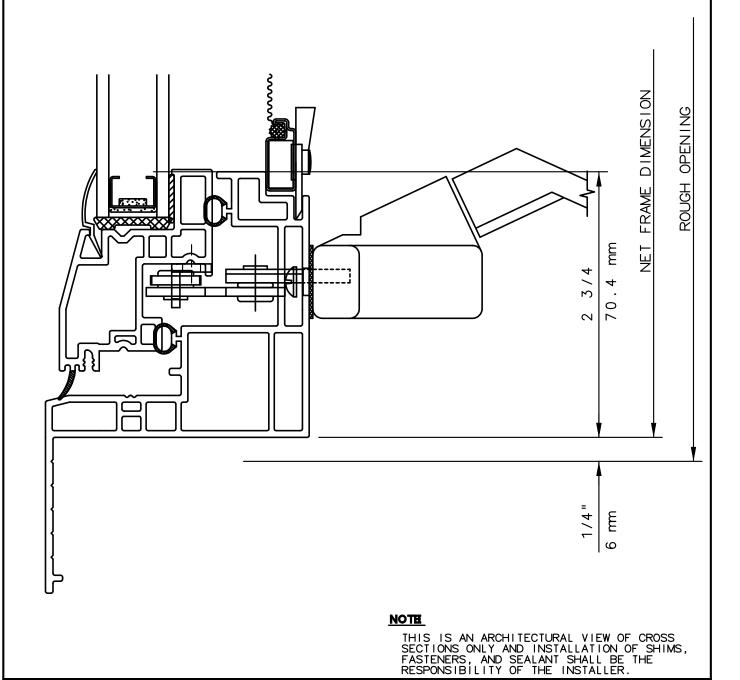

### NOTE

THIS IS AN ARCHITECTURAL VIEW OF CROSS SECTIONS ONLY AND INSTALLATION OF SHIMS, FASTENERS, AND SEALANT SHALL BE THE RESPONSIBILITY OF THE INSTALLER.