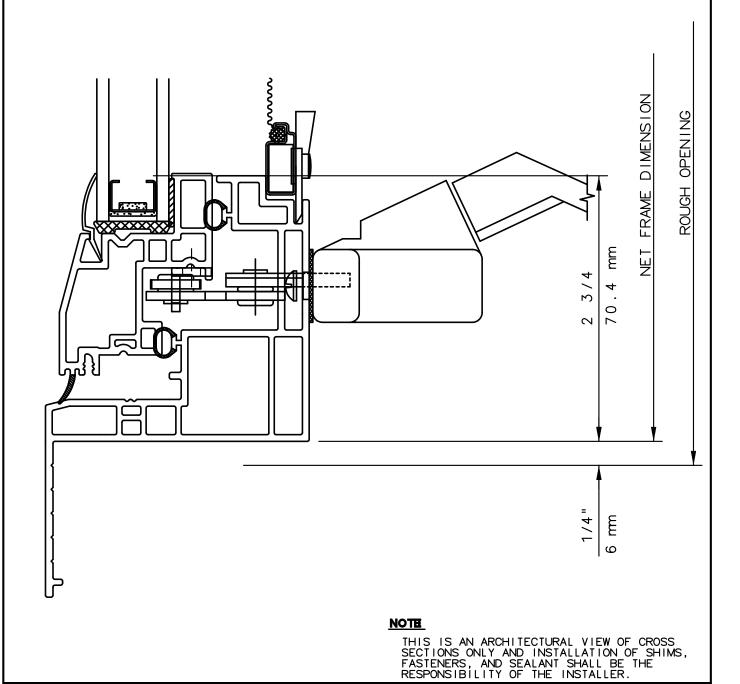

# NOTE

THIS IS AN ARCHITECTURAL VIEW OF CROSS SECTIONS ONLY AND INSTALLATION OF SHIMS, FASTENERS, AND SEALANT SHALL BE THE RESPONSIBILITY OF THE INSTALLER.