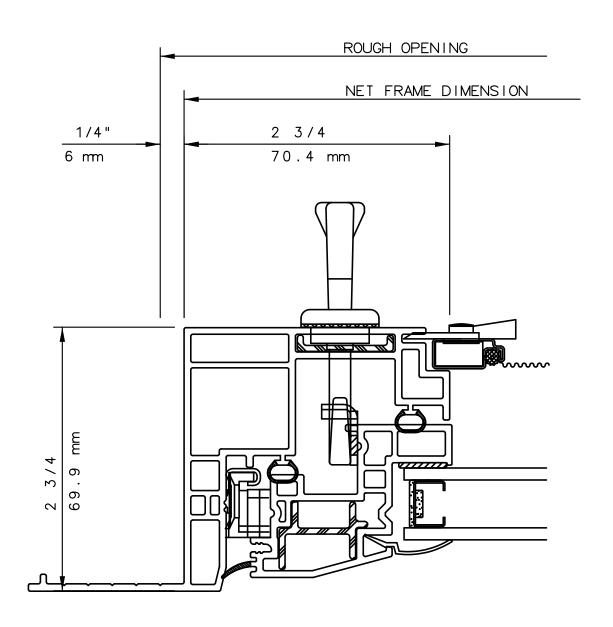

#### NOTE

THIS IS AN ARCHITECTURAL VIEW OF CROSS SECTIONS ONLY AND INSTALLATION OF SHIMS, FASTENERS, AND SEALANT SHALL BE THE RESPONSIBILITY OF THE INSTALLER.