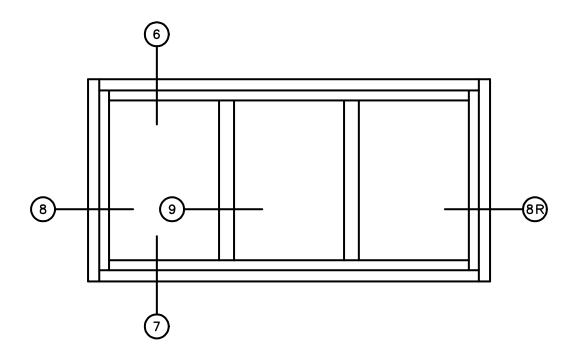

## SERIES 5321 PICTURE WINDOW HORIZONTAL CUT DETAIL 8 & 9 & 8R

(510) 487-1122 ORDER DESK (510) 487-1234 FAX # (510) 471-9387 OR (510) 489-3020

IWC

(562) 928-6411 (800) 477-4032 FAX # (562) 928-3492