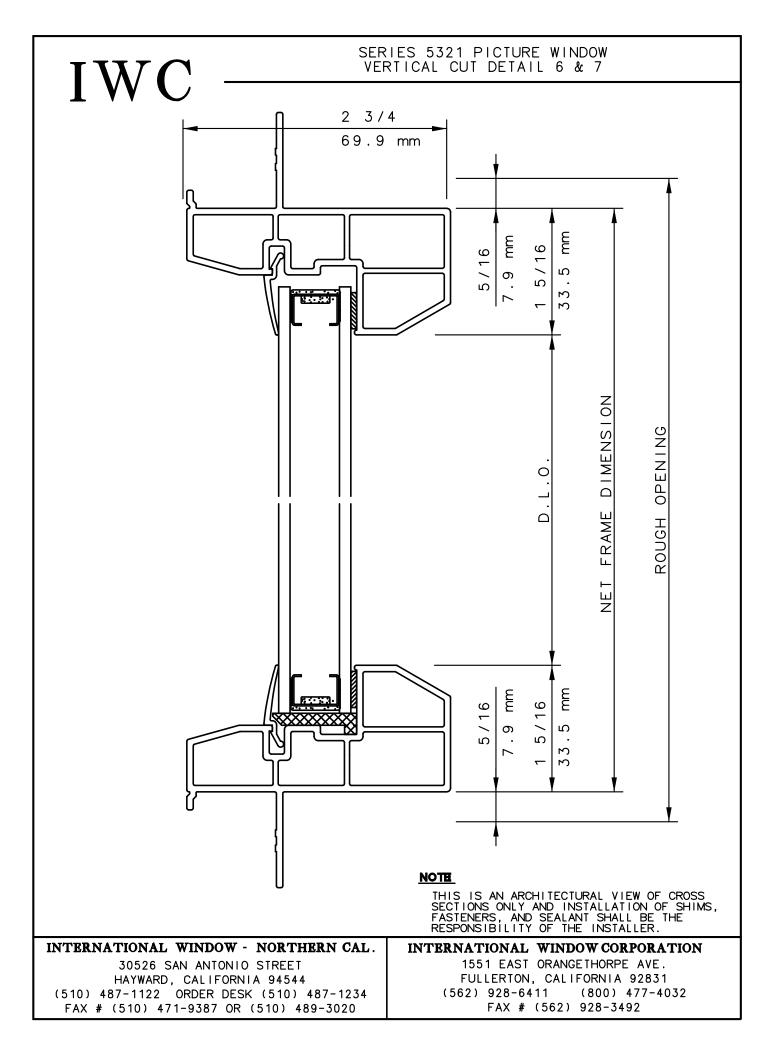

This is an architectural view of cross sections only and installation of shims, fasteners and sealant shall be the responsibility of the installer

IWC - SOUTHERN CA | IWC - NORTHERN CA KELTIC 7800 | WWW.INTLWINDOW.COM