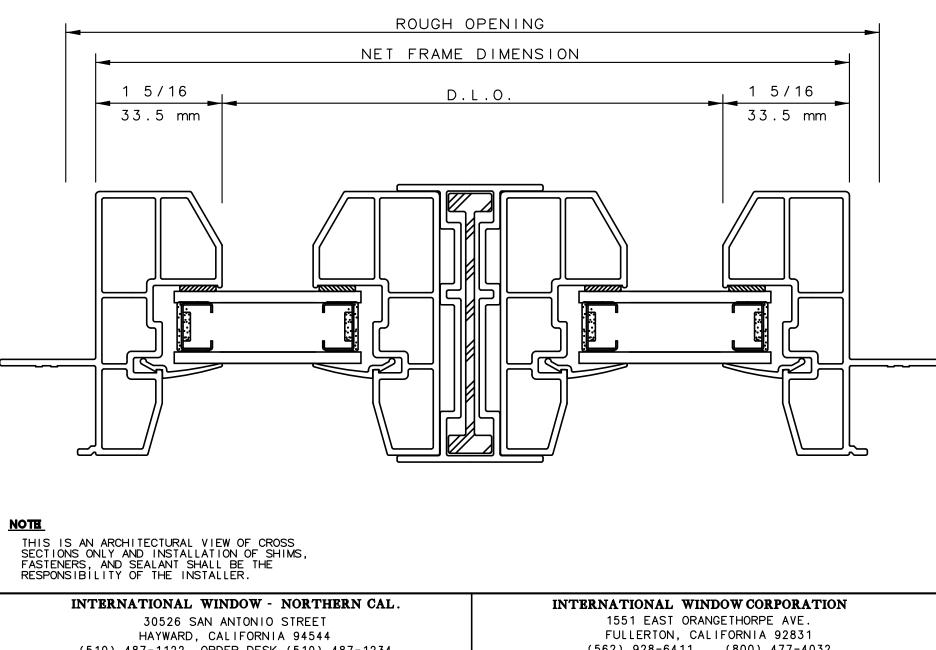

## SERIES 5321 PICTURE WINDOW HORIZONTAL CUT DETAIL 8 & 9 & 8R

(510) 487-1122 ORDER DESK (510) 487-1234 FAX # (510) 471-9387 OR (510) 489-3020

IWC

(562) 928-6411 (800) 477-4032 FAX # (562) 928-3492