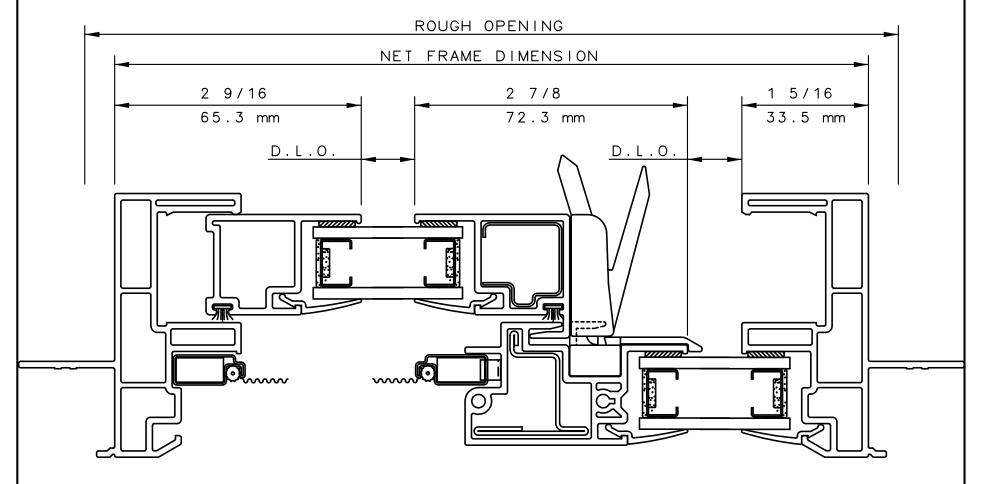

# SERIES 5321 HORIZONTAL SLIDE WINDOW XO HORIZONTAL CUT DETAIL 3, 4, & 5

## NOTE

THIS IS AN ARCHITECTURAL VIEW OF CROSS SECTIONS ONLY AND INSTALLATION OF SHIMS, FASTENERS, AND SEALANT SHALL BE THE RESPONSIBILITY OF THE INSTALLER.