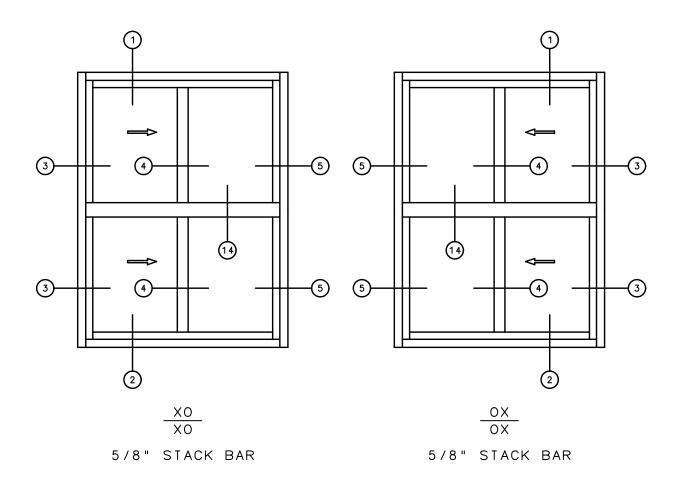

# Horizontal Sliding

# SERIES 5321 HORIZONTAL SLIDE WINDOW XO HORIZONTAL CUT DETAIL 3, 4, & 5