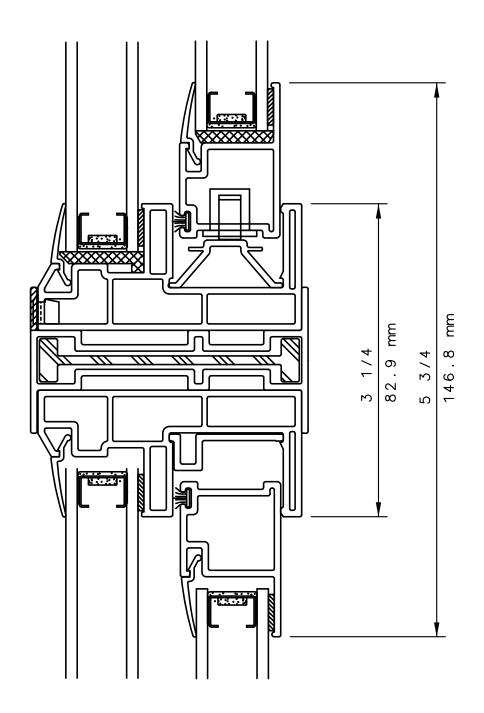

# SERIES 5321 HORIZONTAL SLIDER VERTICAL CUT DETAIL 1 & 2 **IWC** 2 3/4 69.9 mm E 7.9 9/16 $\mathcal{L}$ 9 DIMENSION OPENING FRAME ROUGH . Ы 9/16 9 S 7 9 თ . NOTE THIS IS AN ARCHITECTURAL VIEW OF CROSS SECTIONS ONLY AND INSTALLATION OF SHIMS, FASTENERS, AND SEALANT SHALL BE THE RESPONSIBILITY OF THE INSTALLER. INTERNATIONAL WINDOW - NORTHERN CAL. INTERNATIONAL WINDOW CORPORATION