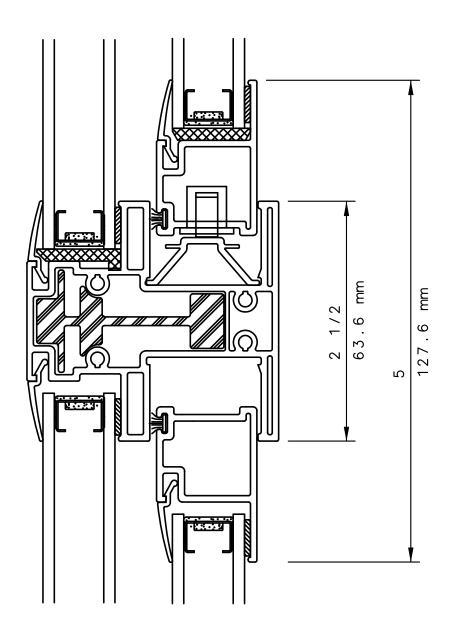

# SERIES 5321 HORIZONTAL SLIDER VERTICAL CUT DETAIL 1 & 2 **IWC** 2 3/4 69.9 mm E 7.9 9/16 $\mathcal{L}$ 9 DIMENSION OPENING FRAME ROUGH . Ы 9/16 9 S 7 9 თ . NOTE THIS IS AN ARCHITECTURAL VIEW OF CROSS SECTIONS ONLY AND INSTALLATION OF SHIMS, FASTENERS, AND SEALANT SHALL BE THE RESPONSIBILITY OF THE INSTALLER. INTERNATIONAL WINDOW - NORTHERN CAL. INTERNATIONAL WINDOW CORPORATION