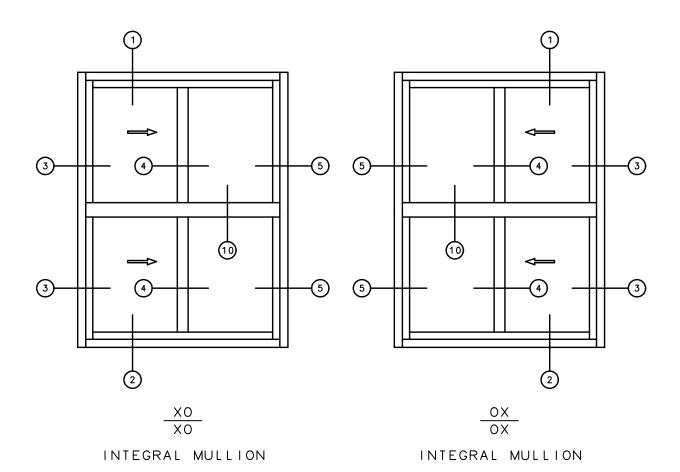

# Horizontal Sliding

# SERIES 5321 HORIZONTAL SLIDE WINDOW XO HORIZONTAL CUT DETAIL 3, 4, & 5