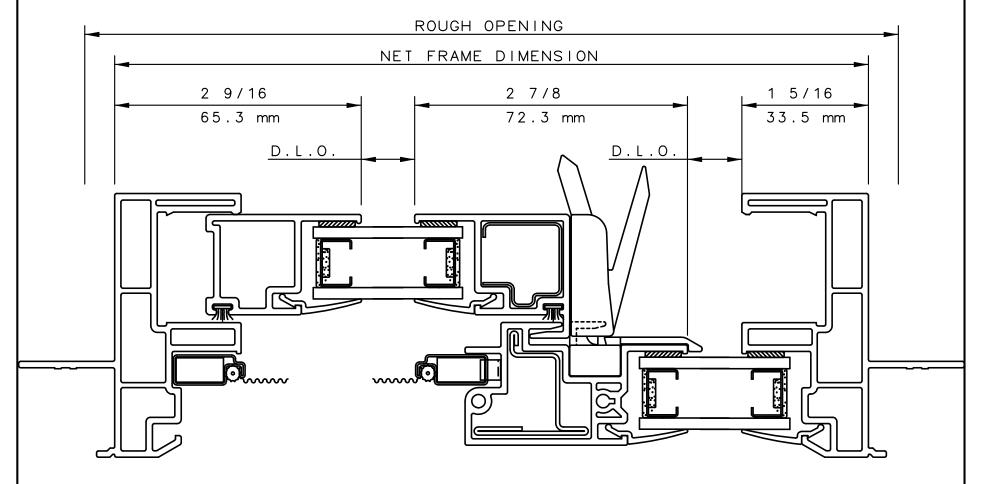

# SERIES 5321 HORIZONTAL SLIDE WINDOW XO HORIZONTAL CUT DETAIL 3, 4, & 5

### NOTE

THIS IS AN ARCHITECTURAL VIEW OF CROSS SECTIONS ONLY AND INSTALLATION OF SHIMS, FASTENERS, AND SEALANT SHALL BE THE RESPONSIBILITY OF THE INSTALLER.